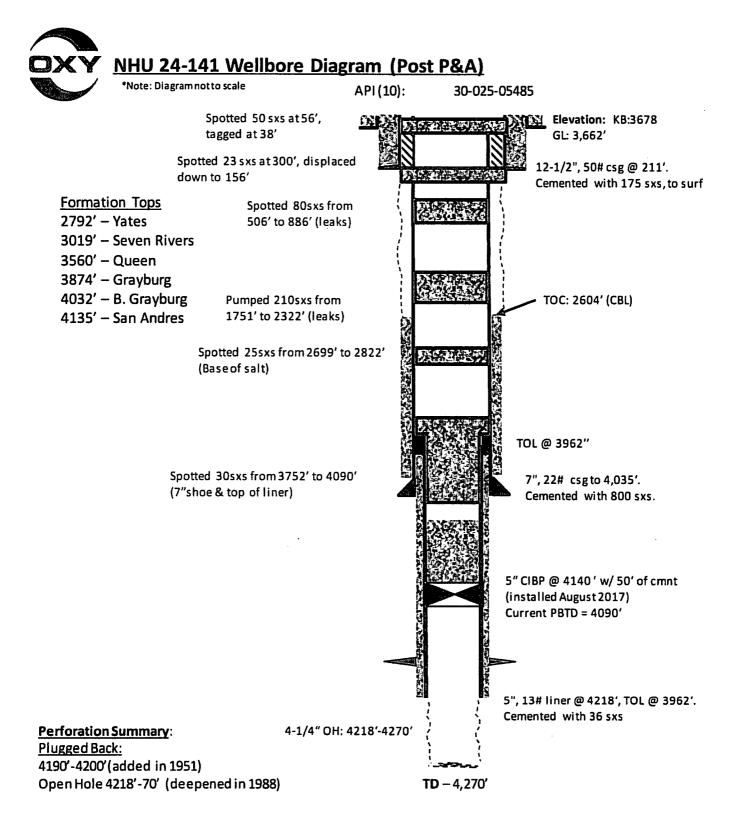

| Submit 1 Copy To Appropriate District<br>Office                                                                                                                                                                                                                                                                                                                                                                                                                                                                                                                                                                                                                                                                                                                                                                                                                                                                                                                                                                                                                                                                                                                                                                                                                                                                                                                                                                                                                                                                                                                                                                                                                                                                                                                                                                                                                                                                                                                                                                                                                                                                                        | Brate of New Mexico                                                                                                                      |                                             |                                                                 | Form C-103        |
|----------------------------------------------------------------------------------------------------------------------------------------------------------------------------------------------------------------------------------------------------------------------------------------------------------------------------------------------------------------------------------------------------------------------------------------------------------------------------------------------------------------------------------------------------------------------------------------------------------------------------------------------------------------------------------------------------------------------------------------------------------------------------------------------------------------------------------------------------------------------------------------------------------------------------------------------------------------------------------------------------------------------------------------------------------------------------------------------------------------------------------------------------------------------------------------------------------------------------------------------------------------------------------------------------------------------------------------------------------------------------------------------------------------------------------------------------------------------------------------------------------------------------------------------------------------------------------------------------------------------------------------------------------------------------------------------------------------------------------------------------------------------------------------------------------------------------------------------------------------------------------------------------------------------------------------------------------------------------------------------------------------------------------------------------------------------------------------------------------------------------------------|------------------------------------------------------------------------------------------------------------------------------------------|---------------------------------------------|-----------------------------------------------------------------|-------------------|
| 03strict 1 – (575) 393-6161       Energy, Minerals and Natural Resources         625 N. French Dr., Hobbs, NM 88240                                                                                                                                                                                                                                                                                                                                                                                                                                                                                                                                                                                                                                                                                                                                                                                                                                                                                                                                                                                                                                                                                                                                                                                                                                                                                                                                                                                                                                                                                                                                                                                                                                                                                                                                                                                                                                                                                                                                                                                                                    |                                                                                                                                          | WELL API NO.                                | Revised August 1, 2011                                          |                   |
| District 11 - (575) 748-1283                                                                                                                                                                                                                                                                                                                                                                                                                                                                                                                                                                                                                                                                                                                                                                                                                                                                                                                                                                                                                                                                                                                                                                                                                                                                                                                                                                                                                                                                                                                                                                                                                                                                                                                                                                                                                                                                                                                                                                                                                                                                                                           | trict II - (575) 748-1283         OIL CONSERVATION DIVISION           S. First St., Artesia, NM 88210         1220 South St. Francis Dr. |                                             | <u>30-025-05485</u>                                             |                   |
| District III - (505) 334-6178<br>1000 Rio Brazos Rd., Aztec, NM 87410                                                                                                                                                                                                                                                                                                                                                                                                                                                                                                                                                                                                                                                                                                                                                                                                                                                                                                                                                                                                                                                                                                                                                                                                                                                                                                                                                                                                                                                                                                                                                                                                                                                                                                                                                                                                                                                                                                                                                                                                                                                                  |                                                                                                                                          |                                             | 5. Indicate Type of Lo<br>STATE                                 | FEE               |
| District IV - (505) 476-3460                                                                                                                                                                                                                                                                                                                                                                                                                                                                                                                                                                                                                                                                                                                                                                                                                                                                                                                                                                                                                                                                                                                                                                                                                                                                                                                                                                                                                                                                                                                                                                                                                                                                                                                                                                                                                                                                                                                                                                                                                                                                                                           | Santa Fe, NM 8                                                                                                                           | 37505                                       | 6. State Oil & Gas Le                                           |                   |
| 1220 S. St. Francis Dr., Santa Fe, NM<br>87505                                                                                                                                                                                                                                                                                                                                                                                                                                                                                                                                                                                                                                                                                                                                                                                                                                                                                                                                                                                                                                                                                                                                                                                                                                                                                                                                                                                                                                                                                                                                                                                                                                                                                                                                                                                                                                                                                                                                                                                                                                                                                         |                                                                                                                                          |                                             |                                                                 |                   |
| SUNDRY NOTICES AND REPORTS ON WELLS<br>(DO NOT USE THIS FORM FOR PROPOSALS TO DRILL OR TO DEEPEN OR PLUG BACK TO A<br>DIFFERENT RESERVOIR. USE "APPLICATION FOR PERMIT" (FORM C-101) FOR SUCH<br>PROPOSALS )                                                                                                                                                                                                                                                                                                                                                                                                                                                                                                                                                                                                                                                                                                                                                                                                                                                                                                                                                                                                                                                                                                                                                                                                                                                                                                                                                                                                                                                                                                                                                                                                                                                                                                                                                                                                                                                                                                                           |                                                                                                                                          |                                             | 7. Lease Name or Unit Agreement Name<br>North Hobbs (G/SA) Unit |                   |
| PROPOSALS.) I. Type of Well: Oil Well                                                                                                                                                                                                                                                                                                                                                                                                                                                                                                                                                                                                                                                                                                                                                                                                                                                                                                                                                                                                                                                                                                                                                                                                                                                                                                                                                                                                                                                                                                                                                                                                                                                                                                                                                                                                                                                                                                                                                                                                                                                                                                  | Gas Well 🗌 Other: HC                                                                                                                     | BBS OCD                                     | 8. Well Number: 141                                             |                   |
| 2. Name of Operator<br>Occidental Permian Ltd.                                                                                                                                                                                                                                                                                                                                                                                                                                                                                                                                                                                                                                                                                                                                                                                                                                                                                                                                                                                                                                                                                                                                                                                                                                                                                                                                                                                                                                                                                                                                                                                                                                                                                                                                                                                                                                                                                                                                                                                                                                                                                         | ۲.<br>۲                                                                                                                                  | EP 062018                                   | 9. OGRID Number: 1                                              | 57984             |
| 3. Address of Operator                                                                                                                                                                                                                                                                                                                                                                                                                                                                                                                                                                                                                                                                                                                                                                                                                                                                                                                                                                                                                                                                                                                                                                                                                                                                                                                                                                                                                                                                                                                                                                                                                                                                                                                                                                                                                                                                                                                                                                                                                                                                                                                 |                                                                                                                                          |                                             | 10. Pool name or Wil                                            | dcat Hobbs (G/SA) |
| HCR 1 Box 90 Denver City, TX 7                                                                                                                                                                                                                                                                                                                                                                                                                                                                                                                                                                                                                                                                                                                                                                                                                                                                                                                                                                                                                                                                                                                                                                                                                                                                                                                                                                                                                                                                                                                                                                                                                                                                                                                                                                                                                                                                                                                                                                                                                                                                                                         | <sup>/9323</sup> <b>R</b>                                                                                                                | ECEIVED                                     |                                                                 |                   |
| 4. Well Location Unit LetterM_:1315feet from theSouth line and1315feet from theWestline                                                                                                                                                                                                                                                                                                                                                                                                                                                                                                                                                                                                                                                                                                                                                                                                                                                                                                                                                                                                                                                                                                                                                                                                                                                                                                                                                                                                                                                                                                                                                                                                                                                                                                                                                                                                                                                                                                                                                                                                                                                |                                                                                                                                          |                                             |                                                                 |                   |
| Section 24                                                                                                                                                                                                                                                                                                                                                                                                                                                                                                                                                                                                                                                                                                                                                                                                                                                                                                                                                                                                                                                                                                                                                                                                                                                                                                                                                                                                                                                                                                                                                                                                                                                                                                                                                                                                                                                                                                                                                                                                                                                                                                                             | Township 185                                                                                                                             |                                             |                                                                 |                   |
|                                                                                                                                                                                                                                                                                                                                                                                                                                                                                                                                                                                                                                                                                                                                                                                                                                                                                                                                                                                                                                                                                                                                                                                                                                                                                                                                                                                                                                                                                                                                                                                                                                                                                                                                                                                                                                                                                                                                                                                                                                                                                                                                        | 11. Elevation (Show whether D.                                                                                                           | <del>````````````````````````````````</del> |                                                                 |                   |
| 3603' (GL)                                                                                                                                                                                                                                                                                                                                                                                                                                                                                                                                                                                                                                                                                                                                                                                                                                                                                                                                                                                                                                                                                                                                                                                                                                                                                                                                                                                                                                                                                                                                                                                                                                                                                                                                                                                                                                                                                                                                                                                                                                                                                                                             |                                                                                                                                          |                                             |                                                                 |                   |
| 12. Check Appropriate Box to Indicate Nature of Notice, Report or Other Data                                                                                                                                                                                                                                                                                                                                                                                                                                                                                                                                                                                                                                                                                                                                                                                                                                                                                                                                                                                                                                                                                                                                                                                                                                                                                                                                                                                                                                                                                                                                                                                                                                                                                                                                                                                                                                                                                                                                                                                                                                                           |                                                                                                                                          |                                             |                                                                 |                   |
| NOTICE OF IN SUBSEQUENT REPORT OF:                                                                                                                                                                                                                                                                                                                                                                                                                                                                                                                                                                                                                                                                                                                                                                                                                                                                                                                                                                                                                                                                                                                                                                                                                                                                                                                                                                                                                                                                                                                                                                                                                                                                                                                                                                                                                                                                                                                                                                                                                                                                                                     |                                                                                                                                          |                                             |                                                                 |                   |
|                                                                                                                                                                                                                                                                                                                                                                                                                                                                                                                                                                                                                                                                                                                                                                                                                                                                                                                                                                                                                                                                                                                                                                                                                                                                                                                                                                                                                                                                                                                                                                                                                                                                                                                                                                                                                                                                                                                                                                                                                                                                                                                                        |                                                                                                                                          |                                             | FERING CASING                                                   |                   |
|                                                                                                                                                                                                                                                                                                                                                                                                                                                                                                                                                                                                                                                                                                                                                                                                                                                                                                                                                                                                                                                                                                                                                                                                                                                                                                                                                                                                                                                                                                                                                                                                                                                                                                                                                                                                                                                                                                                                                                                                                                                                                                                                        |                                                                                                                                          |                                             |                                                                 |                   |
|                                                                                                                                                                                                                                                                                                                                                                                                                                                                                                                                                                                                                                                                                                                                                                                                                                                                                                                                                                                                                                                                                                                                                                                                                                                                                                                                                                                                                                                                                                                                                                                                                                                                                                                                                                                                                                                                                                                                                                                                                                                                                                                                        | 1                                                                                                                                        |                                             |                                                                 |                   |
| OTHER:                                                                                                                                                                                                                                                                                                                                                                                                                                                                                                                                                                                                                                                                                                                                                                                                                                                                                                                                                                                                                                                                                                                                                                                                                                                                                                                                                                                                                                                                                                                                                                                                                                                                                                                                                                                                                                                                                                                                                                                                                                                                                                                                 |                                                                                                                                          | OTHER:                                      |                                                                 |                   |
| 13. Describe proposed or com                                                                                                                                                                                                                                                                                                                                                                                                                                                                                                                                                                                                                                                                                                                                                                                                                                                                                                                                                                                                                                                                                                                                                                                                                                                                                                                                                                                                                                                                                                                                                                                                                                                                                                                                                                                                                                                                                                                                                                                                                                                                                                           | pleted operations. (Clearly state al                                                                                                     | l pertine Appro                             | ved for Plugging of w                                           |                   |
| of starting any proposed work). SEE RULE 19.15.7.14 NMAC. For<br>proposed completion or recompletion.                                                                                                                                                                                                                                                                                                                                                                                                                                                                                                                                                                                                                                                                                                                                                                                                                                                                                                                                                                                                                                                                                                                                                                                                                                                                                                                                                                                                                                                                                                                                                                                                                                                                                                                                                                                                                                                                                                                                                                                                                                  |                                                                                                                                          |                                             |                                                                 |                   |
| Circulated mud laden fluid between all cement plugs.<br>Circulated mud laden fluid between all cement plugs.<br>Circulated mud laden fluid between all cement plugs.<br>Report of Well Plugging, which may be found of the C-103, Specific for Subsequences of |                                                                                                                                          |                                             |                                                                 |                   |
| Use closed-loop system per ODC r                                                                                                                                                                                                                                                                                                                                                                                                                                                                                                                                                                                                                                                                                                                                                                                                                                                                                                                                                                                                                                                                                                                                                                                                                                                                                                                                                                                                                                                                                                                                                                                                                                                                                                                                                                                                                                                                                                                                                                                                                                                                                                       | ule 19.15.17                                                                                                                             |                                             | CD web page under fo                                            |                   |
| <ol> <li>MIRU PU</li> <li>Pressure test casing, passed</li> </ol>                                                                                                                                                                                                                                                                                                                                                                                                                                                                                                                                                                                                                                                                                                                                                                                                                                                                                                                                                                                                                                                                                                                                                                                                                                                                                                                                                                                                                                                                                                                                                                                                                                                                                                                                                                                                                                                                                                                                                                                                                                                                      |                                                                                                                                          |                                             | ration Due By                                                   |                   |
| 3. Tagged TOC at 4090' (within San Andres)                                                                                                                                                                                                                                                                                                                                                                                                                                                                                                                                                                                                                                                                                                                                                                                                                                                                                                                                                                                                                                                                                                                                                                                                                                                                                                                                                                                                                                                                                                                                                                                                                                                                                                                                                                                                                                                                                                                                                                                                                                                                                             |                                                                                                                                          |                                             |                                                                 |                   |
| 4. Spotted 30 sx cement from 3752'-4090' (shoe & liner), tagged TOC @ 3752'                                                                                                                                                                                                                                                                                                                                                                                                                                                                                                                                                                                                                                                                                                                                                                                                                                                                                                                                                                                                                                                                                                                                                                                                                                                                                                                                                                                                                                                                                                                                                                                                                                                                                                                                                                                                                                                                                                                                                                                                                                                            |                                                                                                                                          |                                             |                                                                 |                   |
| <ol> <li>Spotted 25 sx cement from 2699'-2822' (Salt), tagged TOC @ 2699'</li> <li>Pumped cement across casing leak @ 2251'-82', pumped 210sxs from 2322'-1751', tagged TOC @ 1751'</li> </ol>                                                                                                                                                                                                                                                                                                                                                                                                                                                                                                                                                                                                                                                                                                                                                                                                                                                                                                                                                                                                                                                                                                                                                                                                                                                                                                                                                                                                                                                                                                                                                                                                                                                                                                                                                                                                                                                                                                                                         |                                                                                                                                          |                                             |                                                                 |                   |
| <ol> <li>Funded content across casing reak @ 2251 -62, pumped 2105x5 from 2.522 -1751, tagged 100 @ 1751</li> <li>Spotted 80 sx from 886'-506', pumped 2 bbls into formation, tagged TOC @ 506'</li> </ol>                                                                                                                                                                                                                                                                                                                                                                                                                                                                                                                                                                                                                                                                                                                                                                                                                                                                                                                                                                                                                                                                                                                                                                                                                                                                                                                                                                                                                                                                                                                                                                                                                                                                                                                                                                                                                                                                                                                             |                                                                                                                                          |                                             |                                                                 |                   |
| 8. Shot holes at 300', no circulation to surface. Spotted 23 sx cement, displaced down to 156' then pumped 6 bbls into formation                                                                                                                                                                                                                                                                                                                                                                                                                                                                                                                                                                                                                                                                                                                                                                                                                                                                                                                                                                                                                                                                                                                                                                                                                                                                                                                                                                                                                                                                                                                                                                                                                                                                                                                                                                                                                                                                                                                                                                                                       |                                                                                                                                          |                                             |                                                                 |                   |
| <ol> <li>Shot holes at 56', no circulation to surface. Spotted 50 sx of cement, displaced with 0.5bbls into formation and tagged at 38'</li> <li>Filled up casing with cement to surface</li> </ol>                                                                                                                                                                                                                                                                                                                                                                                                                                                                                                                                                                                                                                                                                                                                                                                                                                                                                                                                                                                                                                                                                                                                                                                                                                                                                                                                                                                                                                                                                                                                                                                                                                                                                                                                                                                                                                                                                                                                    |                                                                                                                                          |                                             |                                                                 |                   |
| 11. Cut off wellhead 3' below ground level and installed dry hole marker with labeling.                                                                                                                                                                                                                                                                                                                                                                                                                                                                                                                                                                                                                                                                                                                                                                                                                                                                                                                                                                                                                                                                                                                                                                                                                                                                                                                                                                                                                                                                                                                                                                                                                                                                                                                                                                                                                                                                                                                                                                                                                                                |                                                                                                                                          |                                             |                                                                 |                   |
| 12. RD x MO.                                                                                                                                                                                                                                                                                                                                                                                                                                                                                                                                                                                                                                                                                                                                                                                                                                                                                                                                                                                                                                                                                                                                                                                                                                                                                                                                                                                                                                                                                                                                                                                                                                                                                                                                                                                                                                                                                                                                                                                                                                                                                                                           |                                                                                                                                          |                                             |                                                                 |                   |
| Spud Date:                                                                                                                                                                                                                                                                                                                                                                                                                                                                                                                                                                                                                                                                                                                                                                                                                                                                                                                                                                                                                                                                                                                                                                                                                                                                                                                                                                                                                                                                                                                                                                                                                                                                                                                                                                                                                                                                                                                                                                                                                                                                                                                             | Rig Release l                                                                                                                            | Date:                                       |                                                                 |                   |
| 5-2-18                                                                                                                                                                                                                                                                                                                                                                                                                                                                                                                                                                                                                                                                                                                                                                                                                                                                                                                                                                                                                                                                                                                                                                                                                                                                                                                                                                                                                                                                                                                                                                                                                                                                                                                                                                                                                                                                                                                                                                                                                                                                                                                                 |                                                                                                                                          |                                             |                                                                 |                   |
| I hereby certify that the information above is true and complete to the best of my knowledge and belief.                                                                                                                                                                                                                                                                                                                                                                                                                                                                                                                                                                                                                                                                                                                                                                                                                                                                                                                                                                                                                                                                                                                                                                                                                                                                                                                                                                                                                                                                                                                                                                                                                                                                                                                                                                                                                                                                                                                                                                                                                               |                                                                                                                                          |                                             |                                                                 |                   |
| Thereby certify that the information above is true and complete to the best of my knowledge and benef.                                                                                                                                                                                                                                                                                                                                                                                                                                                                                                                                                                                                                                                                                                                                                                                                                                                                                                                                                                                                                                                                                                                                                                                                                                                                                                                                                                                                                                                                                                                                                                                                                                                                                                                                                                                                                                                                                                                                                                                                                                 |                                                                                                                                          |                                             |                                                                 |                   |
| SIGNATURE AR CR TITLE Production Engineer DATE 09/04/2018                                                                                                                                                                                                                                                                                                                                                                                                                                                                                                                                                                                                                                                                                                                                                                                                                                                                                                                                                                                                                                                                                                                                                                                                                                                                                                                                                                                                                                                                                                                                                                                                                                                                                                                                                                                                                                                                                                                                                                                                                                                                              |                                                                                                                                          |                                             |                                                                 |                   |
| Type or print name <u>Alison Ballon</u> E-mail address <u>Alison Ballon@oxy.com</u> PHONE: <u>713-840-3024</u>                                                                                                                                                                                                                                                                                                                                                                                                                                                                                                                                                                                                                                                                                                                                                                                                                                                                                                                                                                                                                                                                                                                                                                                                                                                                                                                                                                                                                                                                                                                                                                                                                                                                                                                                                                                                                                                                                                                                                                                                                         |                                                                                                                                          |                                             |                                                                 |                   |
| For State Lise Only                                                                                                                                                                                                                                                                                                                                                                                                                                                                                                                                                                                                                                                                                                                                                                                                                                                                                                                                                                                                                                                                                                                                                                                                                                                                                                                                                                                                                                                                                                                                                                                                                                                                                                                                                                                                                                                                                                                                                                                                                                                                                                                    |                                                                                                                                          |                                             |                                                                 |                   |
| APPROVED BY: Mal Whitch TITLE P.E.S. DATE 09/06/2018                                                                                                                                                                                                                                                                                                                                                                                                                                                                                                                                                                                                                                                                                                                                                                                                                                                                                                                                                                                                                                                                                                                                                                                                                                                                                                                                                                                                                                                                                                                                                                                                                                                                                                                                                                                                                                                                                                                                                                                                                                                                                   |                                                                                                                                          |                                             |                                                                 |                   |
| Conditions of Approval (if any):                                                                                                                                                                                                                                                                                                                                                                                                                                                                                                                                                                                                                                                                                                                                                                                                                                                                                                                                                                                                                                                                                                                                                                                                                                                                                                                                                                                                                                                                                                                                                                                                                                                                                                                                                                                                                                                                                                                                                                                                                                                                                                       |                                                                                                                                          |                                             |                                                                 |                   |