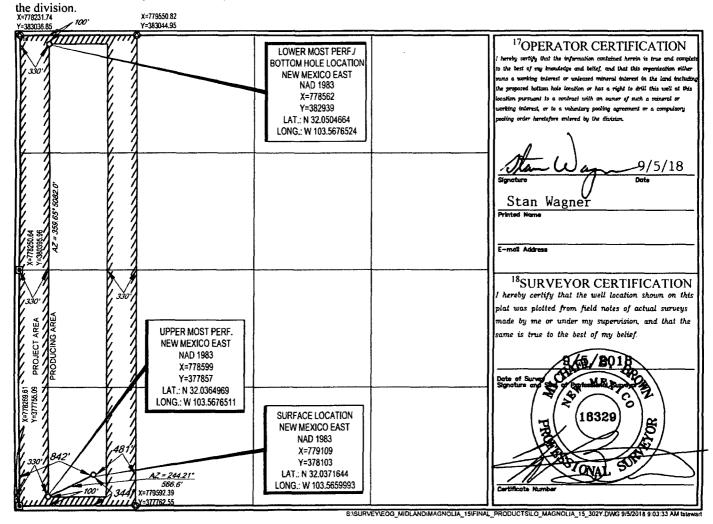

3297

AMENDED REPORT

| WELL LOCATION AND ACREAGE DEDICATION PLAT |                        |                        |           |  |  |  |  |
|-------------------------------------------|------------------------|------------------------|-----------|--|--|--|--|
| API Number                                | <sup>2</sup> Pool Code | <sup>3</sup> Pool Name |           |  |  |  |  |
| 30-025-45/80                              | 7280                   | Bradley; Bone Spring   |           |  |  |  |  |
| <sup>4</sup> Property Code                |                        | Well Number            |           |  |  |  |  |
| 317298                                    | MAGNOLIA 15            |                        |           |  |  |  |  |
| OCDID No                                  | 8                      | Operator Name          | Flevation |  |  |  |  |

<sup>10</sup>Surface Location UL or lot no. Feet from the North/South line Feet from the East/West line County Range Lot Id M 15 26-S 33-E 344' SOUTH 842 WEST LEA

EOG RESOURCES, INC.

| UL or lot no.                           | Section<br>15            | Township<br>26-S       | Range<br>33-E    | Lot Idn             | Feet from the 100' | North/South line NORTH | Feet from the | East/West line WEST | LEA |
|-----------------------------------------|--------------------------|------------------------|------------------|---------------------|--------------------|------------------------|---------------|---------------------|-----|
| <sup>13</sup> Dedicated Acres<br>160.00 | <sup>13</sup> Joint or l | nfill <sup>14</sup> Co | nsolidation Code | <sup>15</sup> Order | r No.              |                        |               |                     |     |