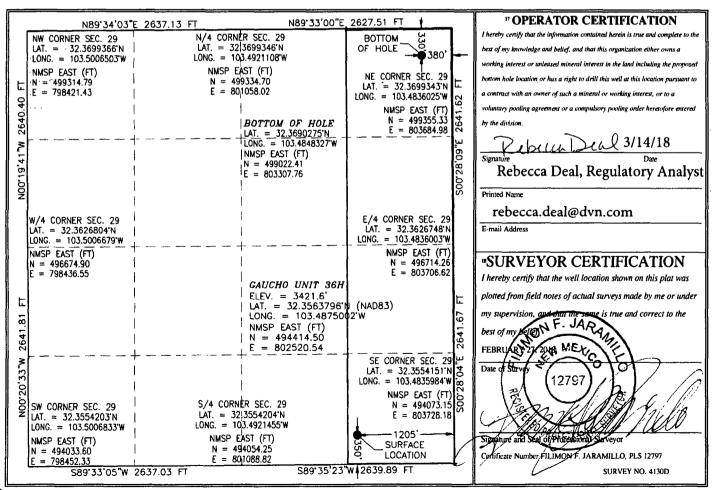

## Santa Fe, NM 87505 RECEIVED

|                               |               | WI                                                  | ELL LO        | CATIO      | N AND ACE                                      | REAGE DEDI             | CATION PL          | AT                     |                                        |  |
|-------------------------------|---------------|-----------------------------------------------------|---------------|------------|------------------------------------------------|------------------------|--------------------|------------------------|----------------------------------------|--|
|                               | 45170         | 979                                                 | Pool Code     | •          | "Pool Name<br>WC-025 G-06 S223421L;BONE SPRING |                        |                    |                        |                                        |  |
| *Property Code<br>30884 20863 |               | 3 Property Name GAUCHO UNIT                         |               |            |                                                |                        |                    |                        | <sup>^</sup> Well Number<br><b>36H</b> |  |
| 'OGRID No. /<br>6137          |               | Operator Name DEVON ENERGY PRODUCTION COMPANY, L.P. |               |            |                                                |                        |                    |                        | ° Elevation 3421.6                     |  |
|                               |               |                                                     |               |            | <sup>10</sup> Surface                          | Location               |                    |                        |                                        |  |
| UL or lot no.                 | Section<br>29 | Township 22 S                                       | Range<br>34 E | Lot Idn    | Feet from the 350                              | North/South line SOUTH | Feet from the 1205 | East/West line<br>EAST | County<br>LEA                          |  |
| 41                            |               | ·                                                   | " Bot         | tom Hol    | e Location I                                   | Different Fro          | m Surface          |                        | ··· <u>·</u>                           |  |
| UL or lot no.                 | Section<br>29 | Township 22 S                                       | Range<br>34 E | Lot Idn    | Feet from the 330                              | North/South line NORTH | Feet from the 380  | East/West line<br>EAST | County<br>LEA                          |  |
| Dedicated Acres               | Joint o       | r Infill 14 Co                                      | ensolidation  | Code 15 Or | der No.                                        | <u> </u>               | <u> </u>           |                        |                                        |  |

No allowable will be assigned to this completion until all interests have been consolidated or a non-standard unit has been approved by the division.

First Take Point: 330' FSL & 380' FEL, 29-22S-34E Last Take Point: 330' FNL & 380' FEL, 29-22S-34E