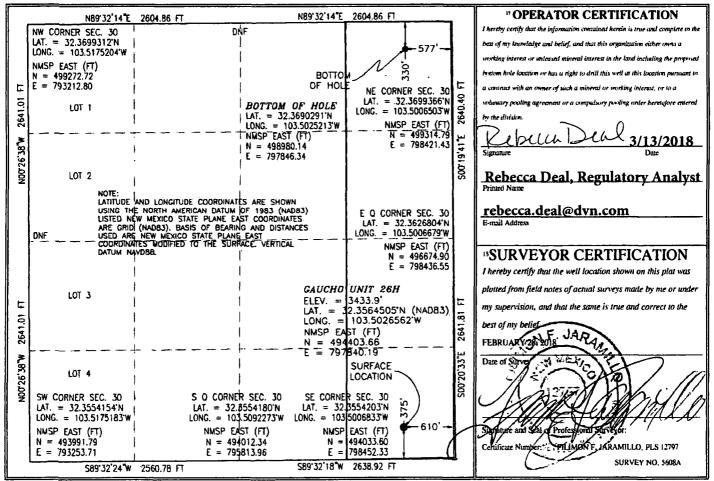

## WELL LOCATION AND ACREAGE DEDICATION PLAT

| API Number                                      |                       |                                              | <sup>1</sup> Pool Code |                       | 2             | <sup>3</sup> Pool Name           |               |                |               |                                        |
|-------------------------------------------------|-----------------------|----------------------------------------------|------------------------|-----------------------|---------------|----------------------------------|---------------|----------------|---------------|----------------------------------------|
| 30-025-49166                                    |                       |                                              |                        | 97922                 |               | WC-025 G-06 S223421L;BONE SPRING |               |                |               |                                        |
| <sup>4</sup> Property C                         | 0                     | ' Property Name                              |                        |                       |               |                                  |               |                | ° Well Number |                                        |
| 30884 3000                                      |                       | GAUCHO UNIT                                  |                        |                       |               |                                  |               |                | 26H           |                                        |
| 'OGRID No.                                      |                       | <sup>4</sup> Operator Name                   |                        |                       |               |                                  |               |                | * Elevation   |                                        |
| <u>6137</u>                                     |                       | <b>DEVON ENERGY PRODUCTION COMPANY, L.P.</b> |                        |                       |               |                                  |               |                | 3433.9        |                                        |
| <sup>10</sup> Surface Location                  |                       |                                              |                        |                       |               |                                  |               |                |               |                                        |
| UL or lot no.                                   | Section               | Township                                     | Range                  | Lot Idn               | Feet from the | North/South line                 | Feet from the | East/West line |               | County                                 |
| P'                                              | 30                    | 22 S                                         | 34 E                   |                       | 375           | SOUTH                            | 610           | EAST           |               | LEA 🕔                                  |
| "Bottom Hole Location If Different From Surface |                       |                                              |                        |                       |               |                                  |               |                |               |                                        |
| UL or lot no.                                   | Section               | Township                                     | Range                  | Lot Ida               | Feet from the | North/South line                 | Feet from the | East/West line |               | County                                 |
| A                                               | 30                    | 22 S                                         | 34 E                   |                       | 330           | NORTH                            | 577           | EAST           |               | LEA                                    |
| <sup>12</sup> Dedicated Acres                   | <sup>13</sup> Joint o | r Infill "Co                                 | solidation             | Code <sup>(5</sup> Or | der No.       |                                  |               |                |               | ······································ |
| 160                                             |                       |                                              |                        |                       |               |                                  |               |                |               | · · ·                                  |

No allowable will be assigned to this completion until all interests have been consolidated or a non-standard unit has been approved by the division.

First Take Point: 330' FSL & 557' FEL, 30-22S-34E Last Take Point: 330' FNL & 557' FEL, 30-22S-34E