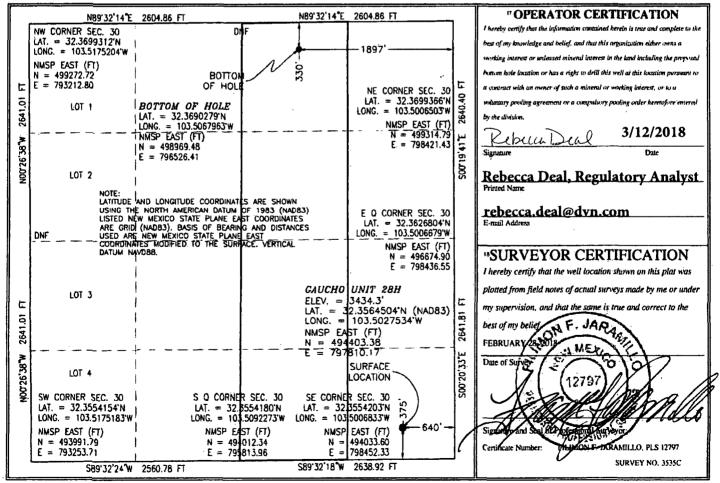

| District.1.<br>1625 N. French Dr., Hobbs, NM 88240<br>Phone: (575) 393-6161 Fax: (575) 393-0720<br>District.11<br>811 S. First St., Artesia, NA1 88210<br>Phone: (575) 748-1283 Fax: (575) 748-9720<br>District.111<br>1000 Rio Brazos Road, Aztee, NM 87410<br>Phone: (505) 334-6178 Fax: (505) 334-6170<br>District.112 |                       |                  |                    | State of New Mexico<br>Energy, Minerals & Natural Resources <b>Departments OCD</b><br>OIL CONSERVATION DIVISION<br>1220 South St. Francis Dr. SEP <b>0.5</b> 2018<br>Santa Fe, NM 87505 |        |                         |                                                            |                  |                                       |          | iomit one     | Form C-102<br>ised August 1, 2011<br>copy to appropriate<br>District Office |  |
|---------------------------------------------------------------------------------------------------------------------------------------------------------------------------------------------------------------------------------------------------------------------------------------------------------------------------|-----------------------|------------------|--------------------|-----------------------------------------------------------------------------------------------------------------------------------------------------------------------------------------|--------|-------------------------|------------------------------------------------------------|------------------|---------------------------------------|----------|---------------|-----------------------------------------------------------------------------|--|
| 1220 S. St. Francis Dr., Santa Fe, NM 87505<br>Phone: (505) 476-3460 Fax: (505) 476-3462                                                                                                                                                                                                                                  |                       |                  |                    | RECEIVED                                                                                                                                                                                |        |                         |                                                            |                  |                                       |          |               |                                                                             |  |
| WELL LOCATION AND ACREAGE DEDICATION PLAT                                                                                                                                                                                                                                                                                 |                       |                  |                    |                                                                                                                                                                                         |        |                         |                                                            |                  |                                       |          |               |                                                                             |  |
| 'API Number<br>30-025-49167                                                                                                                                                                                                                                                                                               |                       |                  |                    | ² Pool Code<br>97922                                                                                                                                                                    |        |                         | <sup>3</sup> Pool Name<br>WC-025 G-06 S223421L;BONE SPRING |                  |                                       |          |               | PRING                                                                       |  |
| * Property Code                                                                                                                                                                                                                                                                                                           |                       |                  |                    | ' Property Name                                                                                                                                                                         |        |                         |                                                            |                  |                                       |          | ° Weil Number |                                                                             |  |
| 30884 30867                                                                                                                                                                                                                                                                                                               |                       |                  |                    | GAUCHO UNIT                                                                                                                                                                             |        |                         |                                                            |                  |                                       |          |               | 28H                                                                         |  |
| <sup>7</sup> OGRID No.                                                                                                                                                                                                                                                                                                    |                       |                  |                    | * Operator Name                                                                                                                                                                         |        |                         |                                                            |                  |                                       |          |               | ' Elevation                                                                 |  |
| 6137                                                                                                                                                                                                                                                                                                                      |                       |                  |                    | DEVON ENERGY PRODUCTION COMPANY, L.P.                                                                                                                                                   |        |                         |                                                            |                  |                                       |          |               | 3434.3                                                                      |  |
| <sup>10</sup> Surface Location                                                                                                                                                                                                                                                                                            |                       |                  |                    |                                                                                                                                                                                         |        |                         |                                                            |                  |                                       |          |               |                                                                             |  |
| UL or lot no.                                                                                                                                                                                                                                                                                                             | Section               | Townsh           | ip 🗌               | Range                                                                                                                                                                                   | Lot le | in Feet from            | a the                                                      | North/South line | Feet from the                         | e East/V | West line     | County                                                                      |  |
| P                                                                                                                                                                                                                                                                                                                         | 30                    | 22 S             | ;   ;              | 34 E                                                                                                                                                                                    |        | 375                     |                                                            | SOUTH            | 640                                   | E        | AST           | LEA                                                                         |  |
| <sup>11</sup> Bottom Hole Location If Different From Surface                                                                                                                                                                                                                                                              |                       |                  |                    |                                                                                                                                                                                         |        |                         |                                                            |                  |                                       |          |               |                                                                             |  |
| UL or lot no.                                                                                                                                                                                                                                                                                                             | Section               | Section Township |                    | Range Lot Idn                                                                                                                                                                           |        | in Feet from            | 1 the                                                      | North/South line | Feet from the                         | e East/  | West line     | County                                                                      |  |
| В                                                                                                                                                                                                                                                                                                                         | 30                    | 22 \$            | 5   3              | 34 E                                                                                                                                                                                    |        | 330                     | •                                                          | NORTH            | 1897                                  | E        | AST           | LEA                                                                         |  |
| <sup>11</sup> Dedicated Acres                                                                                                                                                                                                                                                                                             | <sup>13</sup> Joint o | r Infill         | <sup>14</sup> Cons | olidation                                                                                                                                                                               | Code   | <sup>13</sup> Order No. |                                                            | <b>*</b>         | · · · · · · · · · · · · · · · · · · · | <u>+</u> |               |                                                                             |  |

No allowable will be assigned to this completion until all interests have been consolidated or a non-standard unit has been approved by the division.

52 First Take Point: 330' FSL & 1897; FEL, 30-22S-34E Last Take Point: 330' FNL & 1897' FEL, 30-22S-34E