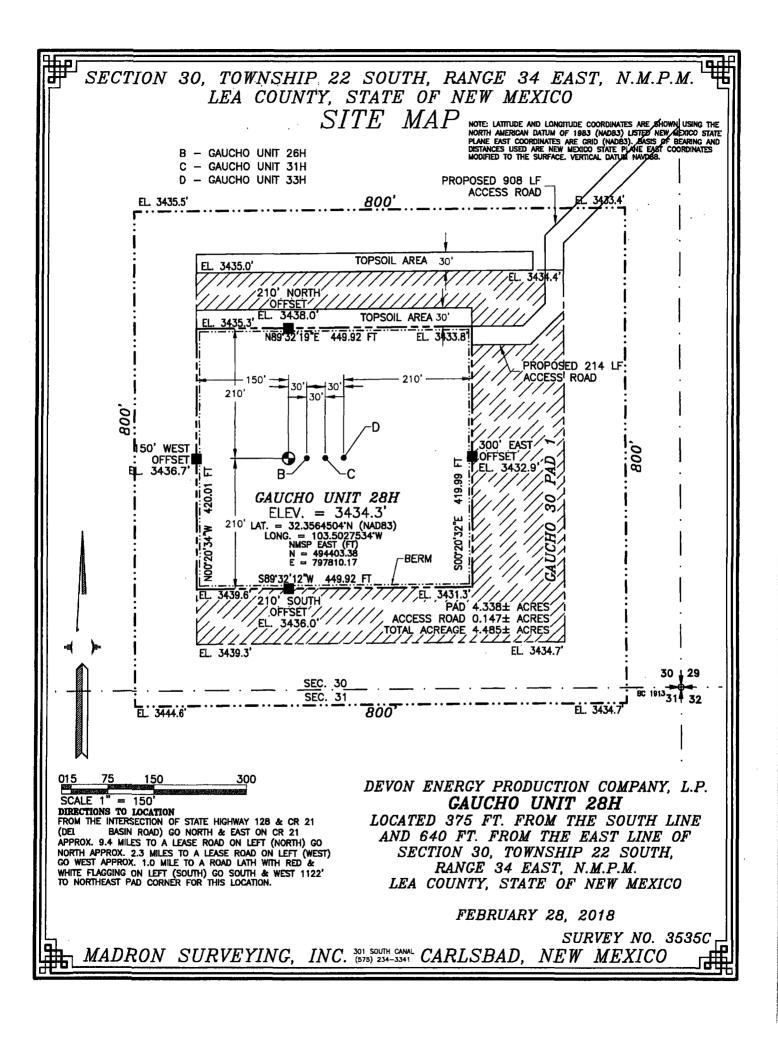

| District.1.<br>1625 N. French Dr., Hobbs, NM 88240<br>Phone: (575) 393-6161 Fax: (575) 393-0720<br>District.11<br>811 S. First St., Artesia, NA1 88210<br>Phone: (575) 748-1283 Fax: (575) 748-9720<br>District.111<br>1000 Rio Brazos Road, Aztee, NM 87410<br>Phone: (505) 334-6178 Fax: (505) 334-6170<br>District.112 |                       |                  |                    | State of New Mexico<br>Energy, Minerals & Natural Resources <b>Departments OCD</b><br>OIL CONSERVATION DIVISION<br>1220 South St. Francis Dr. SEP <b>0.5</b> 2018<br>Santa Fe, NM 87505 |        |                         |                                                            |                  |                                       |          | iomit one     | Form C-102<br>ised August 1, 2011<br>copy to appropriate<br>District Office |  |
|---------------------------------------------------------------------------------------------------------------------------------------------------------------------------------------------------------------------------------------------------------------------------------------------------------------------------|-----------------------|------------------|--------------------|-----------------------------------------------------------------------------------------------------------------------------------------------------------------------------------------|--------|-------------------------|------------------------------------------------------------|------------------|---------------------------------------|----------|---------------|-----------------------------------------------------------------------------|--|
| 1220 S. St. Francis Dr., Santa Fe, NM 87505<br>Phone: (505) 476-3460 Fax: (505) 476-3462                                                                                                                                                                                                                                  |                       |                  |                    | RECEIVED                                                                                                                                                                                |        |                         |                                                            |                  |                                       |          |               |                                                                             |  |
| WELL LOCATION AND ACREAGE DEDICATION PLAT                                                                                                                                                                                                                                                                                 |                       |                  |                    |                                                                                                                                                                                         |        |                         |                                                            |                  |                                       |          |               |                                                                             |  |
| 'API Number<br>30-025-49167                                                                                                                                                                                                                                                                                               |                       |                  |                    | ² Pool Code<br>97922                                                                                                                                                                    |        |                         | <sup>3</sup> Pool Name<br>WC-025 G-06 S223421L;BONE SPRING |                  |                                       |          |               | PRING                                                                       |  |
| * Property Code                                                                                                                                                                                                                                                                                                           |                       |                  |                    | ' Property Name                                                                                                                                                                         |        |                         |                                                            |                  |                                       |          | ° Weil Number |                                                                             |  |
| 30884 30867                                                                                                                                                                                                                                                                                                               |                       |                  |                    | GAUCHO UNIT                                                                                                                                                                             |        |                         |                                                            |                  |                                       |          |               | 28H                                                                         |  |
| <sup>7</sup> OGRID No.                                                                                                                                                                                                                                                                                                    |                       |                  |                    | * Operator Name                                                                                                                                                                         |        |                         |                                                            |                  |                                       |          |               | ' Elevation                                                                 |  |
| 6137                                                                                                                                                                                                                                                                                                                      |                       |                  |                    | DEVON ENERGY PRODUCTION COMPANY, L.P.                                                                                                                                                   |        |                         |                                                            |                  |                                       |          |               | 3434.3                                                                      |  |
| <sup>10</sup> Surface Location                                                                                                                                                                                                                                                                                            |                       |                  |                    |                                                                                                                                                                                         |        |                         |                                                            |                  |                                       |          |               |                                                                             |  |
| UL or lot no.                                                                                                                                                                                                                                                                                                             | Section               | Townsh           | ip 🗌               | Range                                                                                                                                                                                   | Lot le | in Feet from            | a the                                                      | North/South line | Feet from the                         | e East/V | West line     | County                                                                      |  |
| P                                                                                                                                                                                                                                                                                                                         | 30                    | 22 S             | ;   ;              | 34 E                                                                                                                                                                                    |        | 375                     |                                                            | SOUTH            | 640                                   | E        | AST           | LEA                                                                         |  |
| <sup>11</sup> Bottom Hole Location If Different From Surface                                                                                                                                                                                                                                                              |                       |                  |                    |                                                                                                                                                                                         |        |                         |                                                            |                  |                                       |          |               |                                                                             |  |
| UL or lot no.                                                                                                                                                                                                                                                                                                             | Section               | Section Township |                    | Range Lot Idn                                                                                                                                                                           |        | in Feet from            | 1 the                                                      | North/South line | Feet from the                         | e East/  | West line     | County                                                                      |  |
| В                                                                                                                                                                                                                                                                                                                         | 30                    | 22 \$            | 5   3              | 34 E                                                                                                                                                                                    |        | 330                     | •                                                          | NORTH            | 1897                                  | E        | AST           | LEA                                                                         |  |
| <sup>11</sup> Dedicated Acres                                                                                                                                                                                                                                                                                             | <sup>13</sup> Joint o | r Infill         | <sup>14</sup> Cons | olidation                                                                                                                                                                               | Code   | <sup>13</sup> Order No. |                                                            | <b>*</b>         | · · · · · · · · · · · · · · · · · · · | <u>+</u> |               |                                                                             |  |