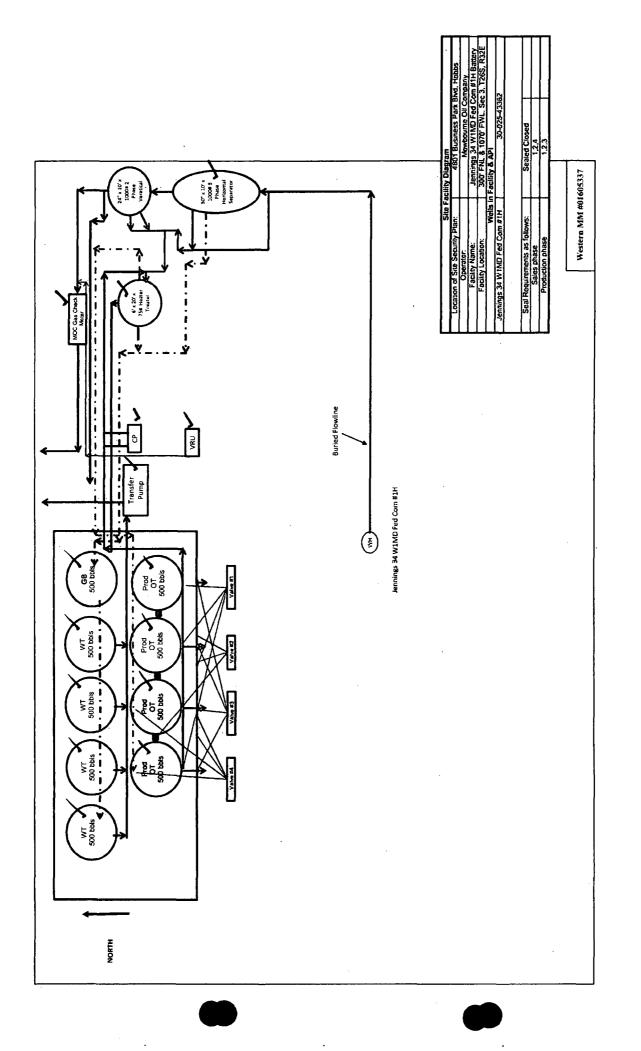

| Form 3160-5<br>(June 2015)                                                                                                                                                                          | DEPARTMENT OF THE INTERIOR               |                                                                                                         |                                                                                                       | OMB NO                                                               | APPROVED<br>D. 1004-0137<br>nuary 31, 2018                                                               |  |
|-----------------------------------------------------------------------------------------------------------------------------------------------------------------------------------------------------|------------------------------------------|---------------------------------------------------------------------------------------------------------|-------------------------------------------------------------------------------------------------------|----------------------------------------------------------------------|----------------------------------------------------------------------------------------------------------|--|
| BUREAU OF LAND MANAGEMENT<br>SUNDRY NOTICES AND REPORTS ON WE<br>Do not use this form for proposals to drill or to re-e<br>abandoned well. Use form 3160-3 (APD) for such pr                        |                                          |                                                                                                         | 5. Lease Serial N                                                                                     |                                                                      | No.                                                                                                      |  |
|                                                                                                                                                                                                     |                                          |                                                                                                         | <b>CD</b> •                                                                                           | If Indian, Allottee of                                               |                                                                                                          |  |
| SUBMIT                                                                                                                                                                                              | IN TRIPLICATE - Other ins                | tructions on a b z                                                                                      | 01 <b>8</b> 7.                                                                                        | If Unit or CA/Agree<br>NMNM136890                                    | ement, Name and/or No.                                                                                   |  |
| 1. Type of Well S Oil Well Gas Well                                                                                                                                                                 | ] Other                                  | SEP 00                                                                                                  | NED 8.                                                                                                | Well Name and No.<br>JENNINGS 34 W1                                  | MD FED COM 1H                                                                                            |  |
| 2. Name of Operator<br>MEWBOURNE OIL COM                                                                                                                                                            | Contact:<br>PANY E-Mail: jlathan@m       | RV                                                                                                      |                                                                                                       | API Well No.<br>30-025-43362-0                                       | 0-S1 🛩                                                                                                   |  |
| 3a. Address<br>P O BOX 5270<br>HOBBS, NM 88241                                                                                                                                                      |                                          | 3b. Phone No. (include area code)<br>Ph: 575-393-5905                                                   |                                                                                                       | 10. Field and Pool or Exploratory Area<br>WC025G08S263205N-UP WOLFCA |                                                                                                          |  |
| 4. Location of Well (Footage, Sec., T., R., M., or Survey Description)<br>Sec 3 T26S R32E NWNW 300FNL 1070FWL                                                                                       |                                          |                                                                                                         | 11. County or Parish, State<br>LEA COUNTY, NM 🛩                                                       |                                                                      |                                                                                                          |  |
| 12. CHECK THI                                                                                                                                                                                       | E APPROPRIATE BOX(ES)                    | TO INDICATE NATUR                                                                                       | E OF NOTICE, RE                                                                                       | PORT, OR OTH                                                         | IER DATA                                                                                                 |  |
| TYPE OF SUBMISSION                                                                                                                                                                                  |                                          | TYPE OF ACTION                                                                                          |                                                                                                       |                                                                      |                                                                                                          |  |
| Notice of Intent                                                                                                                                                                                    | Acidize                                  | 🗖 Deepen                                                                                                | Production                                                                                            | (Start/Resume)                                                       | □ Water Shut-Off                                                                                         |  |
| Subsequent Report                                                                                                                                                                                   | Alter Casing                             | Hydraulic Fractur                                                                                       |                                                                                                       |                                                                      | <ul> <li>Well Integrity</li> <li>Other</li> <li>Site Facility Diagra</li> <li>m/Security Plan</li> </ul> |  |
|                                                                                                                                                                                                     | Casing Repair                            | New Construction                                                                                        |                                                                                                       |                                                                      |                                                                                                          |  |
| Final Abandonment Notic                                                                                                                                                                             | Change Plans                             | Plug and Abando Plug Back                                                                               | n 🗖 Temporarit<br>🗖 Water Disp                                                                        |                                                                      |                                                                                                          |  |
| Attach the Bond under which th<br>following completion of the invi-<br>testing has been completed. Fin<br>determined that the site is ready                                                         | -                                        | The Bond No. on file with BLM<br>sults in a multiple completion o<br>led only after all requirements, i | I/BIA. Required subseq<br>r recompletion in a new<br>ncluding reclamation, ha                         | uent reports must be<br>interval, a Form 316                         | filed within 30 days<br>0-4 must be filed once                                                           |  |
| 02/06/2018 Please see a                                                                                                                                                                             | ttached Site Facility Diagram            | & Water Disposal onsho                                                                                  | e order #7.                                                                                           |                                                                      |                                                                                                          |  |
| If you have any questions                                                                                                                                                                           | please call Zack.                        |                                                                                                         |                                                                                                       | •                                                                    |                                                                                                          |  |
| Bond on file: NM1693 nationwide & NMB000919<br>Bond on file: 22015694 nationwide & 022041703 Statewide                                                                                              |                                          |                                                                                                         | Accepted for Record Purposes.<br>Approval Subject to Onsite Inspection.<br>Date: 2-27-18<br>DMCKinney |                                                                      |                                                                                                          |  |
|                                                                                                                                                                                                     |                                          |                                                                                                         |                                                                                                       | 7                                                                    | ، ، ، .<br>تعرير                                                                                         |  |
| 14. I hereby certify that the forego                                                                                                                                                                | ing is true and correct.                 |                                                                                                         | ) Mall Information Co                                                                                 |                                                                      |                                                                                                          |  |
|                                                                                                                                                                                                     | For MEWBO<br>Committed to AFMSS for proc | 403507 verified by the BLM<br>URNE OIL COMPANY, seni                                                    | to the Hobbs                                                                                          |                                                                      |                                                                                                          |  |
| Name(Printed/Typed) ZACK                                                                                                                                                                            | -                                        | * * 1                                                                                                   | GINEER                                                                                                |                                                                      |                                                                                                          |  |
|                                                                                                                                                                                                     | ·····                                    | D-m 00/                                                                                                 | 0040                                                                                                  |                                                                      |                                                                                                          |  |
| Signature (Electro                                                                                                                                                                                  | THIS SPACE F                             | Date 02/<br>OR FEDERAL OR STA                                                                           | 06/2018<br>TE OFFICE USE                                                                              |                                                                      | <u> </u>                                                                                                 |  |
|                                                                                                                                                                                                     |                                          |                                                                                                         |                                                                                                       | ·                                                                    |                                                                                                          |  |
| Approved ByConditions of approval, if any, are attached. Approval of this notice does not warrant or certify that the applicant holds legal or equitable title to those rights in the subject lease |                                          |                                                                                                         |                                                                                                       | · · ·                                                                | Date                                                                                                     |  |
| certify that the applicant holds legal of                                                                                                                                                           |                                          | - Lor                                                                                                   |                                                                                                       |                                                                      |                                                                                                          |  |
| certify that the applicant holds legal of<br>which would entitle the applicant to of<br>Title 18 U.S.C. Section 1001 and Tit                                                                        | conduct operations thereon.              | Office<br>crime for any person knowingl                                                                 | y and willfully to make                                                                               | to any department or                                                 | agency of the United                                                                                     |  |