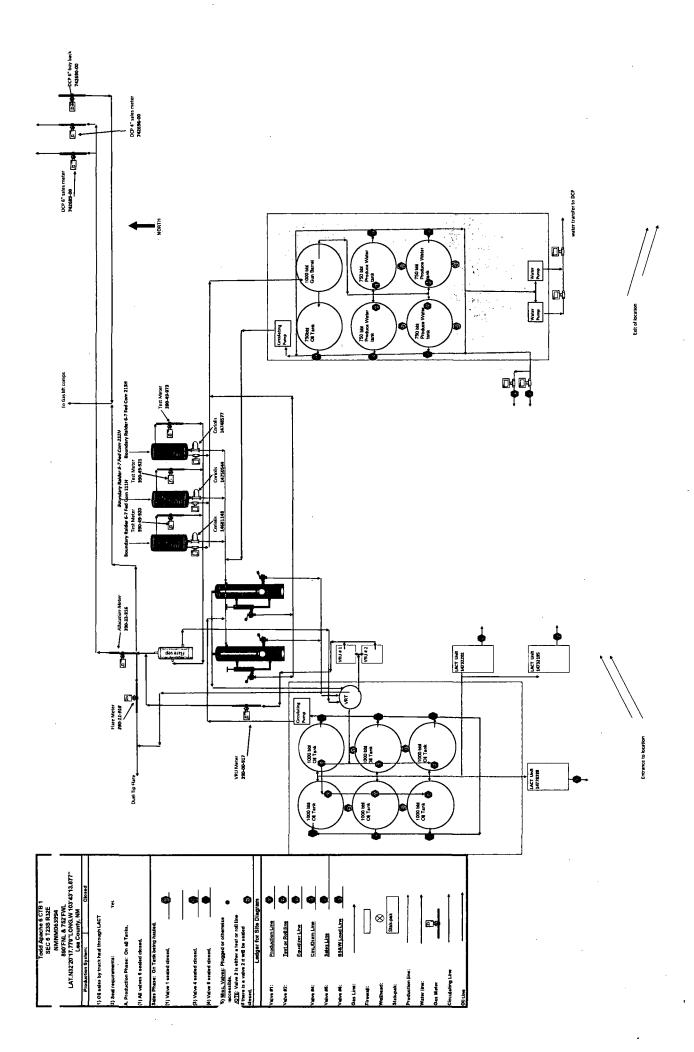

| SUNDRY NOTICES AND REPORTS ON WELLS AD FICE Do not use this form for proposals to drill or to re-enters abandoned well. Use form 3160-3 (APD) for such proposals.                                                                                         |                                                                                                                                                                                                                       |                                                                                                 |                                                                                                                                                                                                 |                            | 5. Lease Serial No.<br>NMNM63994                         |                                         |  |
|-----------------------------------------------------------------------------------------------------------------------------------------------------------------------------------------------------------------------------------------------------------|-----------------------------------------------------------------------------------------------------------------------------------------------------------------------------------------------------------------------|-------------------------------------------------------------------------------------------------|-------------------------------------------------------------------------------------------------------------------------------------------------------------------------------------------------|----------------------------|----------------------------------------------------------|-----------------------------------------|--|
|                                                                                                                                                                                                                                                           |                                                                                                                                                                                                                       |                                                                                                 |                                                                                                                                                                                                 |                            | 6. If Indian, Allottee or Tribe Name                     |                                         |  |
| SUBMIT IN                                                                                                                                                                                                                                                 | 7. If Unit or CA/Agree                                                                                                                                                                                                | 7. If Unit or CA/Agreement, Name and/or No.                                                     |                                                                                                                                                                                                 |                            |                                                          |                                         |  |
| SUBMIT IN TRIPLICATE - Other instructions on page 15 2018  1. Type of Well Oil Well Gas Well Other  2. Name of Operator Contact: LINDA GOOD                                                                                                               |                                                                                                                                                                                                                       |                                                                                                 |                                                                                                                                                                                                 |                            | 8. Well Name and No.<br>BOUNDARY RAIDER 6-7 FED COM 212H |                                         |  |
| Name of Operator Contact: LINDA GOOD DEVON ENERGY PRODUCTION CONTINUAL: linda.good@dvn.com                                                                                                                                                                |                                                                                                                                                                                                                       |                                                                                                 |                                                                                                                                                                                                 |                            | 9. API Well No.<br>30-025-44146-00                       | 9. API Well No.<br>30-025-44146-00-S1   |  |
| 3a. Address<br>333 WEST SHERIDAN AVENUE<br>OKLAHOMA CITY, OK 73102                                                                                                                                                                                        |                                                                                                                                                                                                                       | 3b. Phone No. (include area code) Ph: 405.552.6571                                              |                                                                                                                                                                                                 |                            | 10. Field and Pool or Exploratory Area<br>SAND DUNES     |                                         |  |
| 4. Location of Well (Footage, Sec., T                                                                                                                                                                                                                     |                                                                                                                                                                                                                       |                                                                                                 | 11. County or Parish, S                                                                                                                                                                         | State                      |                                                          |                                         |  |
| Sec 6 T23S R32E Lot 3 550FNL 2435FWL 32.339222 N Lat, 103.715073 W Lon                                                                                                                                                                                    |                                                                                                                                                                                                                       |                                                                                                 |                                                                                                                                                                                                 |                            | LEA COUNTY, NM                                           |                                         |  |
| 12. CHECK THE AI                                                                                                                                                                                                                                          | PPROPRIATE BOX(ES)                                                                                                                                                                                                    | TO INDICA                                                                                       | TE NATURE O                                                                                                                                                                                     | F NOTIC                    | E, REPORT, OR OTH                                        | ER DATA                                 |  |
| TYPE OF SUBMISSION                                                                                                                                                                                                                                        |                                                                                                                                                                                                                       |                                                                                                 | ,                                                                                                                                                                                               |                            |                                                          |                                         |  |
| □ Notice of Intent                                                                                                                                                                                                                                        | ☐ Acidize ☐ D                                                                                                                                                                                                         |                                                                                                 | pen                                                                                                                                                                                             | ☐ Produ                    | action (Start/Resume)                                    | ☐ Water Shut-Off                        |  |
|                                                                                                                                                                                                                                                           | ☐ Alter Casing                                                                                                                                                                                                        | □ Нус                                                                                           | Iraulic Fracturing                                                                                                                                                                              | ☐ Recla                    | mation                                                   | ■ Well Integrity                        |  |
| Subsequent Report                                                                                                                                                                                                                                         | □ Casing Repair                                                                                                                                                                                                       | □ Nev                                                                                           | v Construction                                                                                                                                                                                  | ☐ Reco                     | mplete                                                   | Other                                   |  |
| ☐ Final Abandonment Notice                                                                                                                                                                                                                                | ☐ Change Plans                                                                                                                                                                                                        | Plu Plu                                                                                         | g and Abandon                                                                                                                                                                                   |                            | orarily Abandon                                          | Site Facility Diagra<br>m/Security Plan |  |
|                                                                                                                                                                                                                                                           | ☐ Convert to Injection                                                                                                                                                                                                | Plu                                                                                             | ☐ Plug Back ☐ Water Disposal                                                                                                                                                                    |                            | r Disposal                                               | •                                       |  |
| following completion of the involved                                                                                                                                                                                                                      | rk will be performed or provide a operations. If the operation rebandonment Notices must be fil inal inspection.  L.P. respectfully submittine 6 CTB 1 Site Facility Deter 742690  n 212H  R32E  94, NMNM132067, NMNM | n file with BLM/BIA le completion or reco requirements, includ g changes. Plea he Boundary Rain | /BIA. Required subsequent reports must be filed within 30 days recompletion in a new interval, a Form 3160-4 must be filed once including reclamation, have been completed and the operator has |                            |                                                          |                                         |  |
|                                                                                                                                                                                                                                                           | Electronic Submission # For DEVON ENER( itted to AFMSS for process                                                                                                                                                    | SY PRODUCT                                                                                      | ON COMPAN, SE<br>RAH MCKINNEY (                                                                                                                                                                 | nt to the H<br>on 06/19/20 | lobbs                                                    |                                         |  |
| LINDA OC                                                                                                                                                                                                                                                  | THE TREE TREE TREE TREE TREE TREE TREE T                                                                                                                                                                              | 5.11                                                                                            | 2 2                                                                                                                                                                                             |                            |                                                          |                                         |  |
| Signature (Electronic                                                                                                                                                                                                                                     | Date 06/19/2                                                                                                                                                                                                          | 018                                                                                             |                                                                                                                                                                                                 |                            |                                                          |                                         |  |
|                                                                                                                                                                                                                                                           | THIS SPACE FO                                                                                                                                                                                                         | OR FEDERA                                                                                       | AL OR STATE                                                                                                                                                                                     | OFFICE                     | USE                                                      |                                         |  |
| Approved By                                                                                                                                                                                                                                               | Title                                                                                                                                                                                                                 | Title Date                                                                                      |                                                                                                                                                                                                 |                            |                                                          |                                         |  |
| Conditions of approval, if any, are attached. Approval of this notice does not warrant or certify that the applicant holds legal or equitable title to those rights in the subject lease which would entitle the applicant to conduct operations thereon. |                                                                                                                                                                                                                       |                                                                                                 | Office                                                                                                                                                                                          |                            |                                                          |                                         |  |
| Title 18 U.S.C. Section 1001 and Title 43                                                                                                                                                                                                                 | U.S.C. Section 1212, make it a                                                                                                                                                                                        | crime for any p                                                                                 | erson knowingly and                                                                                                                                                                             | willfully to               | make to any department or                                | agency of the United                    |  |