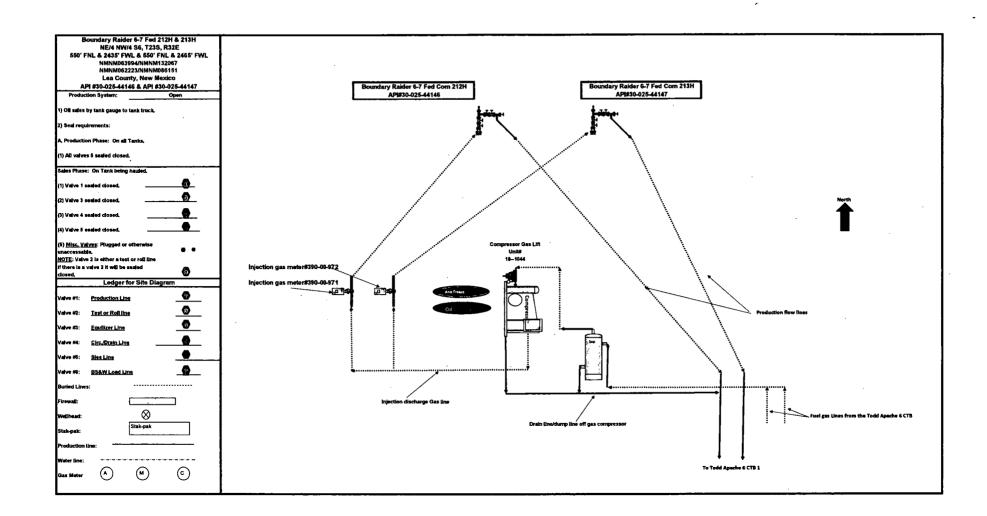

| SUNDRY NOTICES AND REPORTS ON WELLS AD FICE Do not use this form for proposals to drill or to re-enters abandoned well. Use form 3160-3 (APD) for such proposals.                                                                                         |                                                                                                                                                                                                                       |                                                                                                 |                                                                                                                                                                                                 |                            | 5. Lease Serial No.<br>NMNM63994                         |                                         |  |
|-----------------------------------------------------------------------------------------------------------------------------------------------------------------------------------------------------------------------------------------------------------|-----------------------------------------------------------------------------------------------------------------------------------------------------------------------------------------------------------------------|-------------------------------------------------------------------------------------------------|-------------------------------------------------------------------------------------------------------------------------------------------------------------------------------------------------|----------------------------|----------------------------------------------------------|-----------------------------------------|--|
|                                                                                                                                                                                                                                                           |                                                                                                                                                                                                                       |                                                                                                 |                                                                                                                                                                                                 |                            | 6. If Indian, Allottee or Tribe Name                     |                                         |  |
| SUBMIT IN                                                                                                                                                                                                                                                 | 7. If Unit or CA/Agree                                                                                                                                                                                                | 7. If Unit or CA/Agreement, Name and/or No.                                                     |                                                                                                                                                                                                 |                            |                                                          |                                         |  |
| SUBMIT IN TRIPLICATE - Other instructions on page 15 2018  1. Type of Well Oil Well Gas Well Other  2. Name of Operator Contact: LINDA GOOD                                                                                                               |                                                                                                                                                                                                                       |                                                                                                 |                                                                                                                                                                                                 |                            | 8. Well Name and No.<br>BOUNDARY RAIDER 6-7 FED COM 212H |                                         |  |
| Name of Operator Contact: LINDA GOOD DEVON ENERGY PRODUCTION CONTINUAL: linda.good@dvn.com                                                                                                                                                                |                                                                                                                                                                                                                       |                                                                                                 |                                                                                                                                                                                                 |                            | 9. API Well No.<br>30-025-44146-00                       | 9. API Well No.<br>30-025-44146-00-S1   |  |
| 3a. Address<br>333 WEST SHERIDAN AVENUE<br>OKLAHOMA CITY, OK 73102                                                                                                                                                                                        |                                                                                                                                                                                                                       | 3b. Phone No. (include area code) Ph: 405.552.6571                                              |                                                                                                                                                                                                 |                            | 10. Field and Pool or Exploratory Area<br>SAND DUNES     |                                         |  |
| 4. Location of Well (Footage, Sec., T                                                                                                                                                                                                                     |                                                                                                                                                                                                                       |                                                                                                 | 11. County or Parish, S                                                                                                                                                                         | State                      |                                                          |                                         |  |
| Sec 6 T23S R32E Lot 3 550FNL 2435FWL 32.339222 N Lat, 103.715073 W Lon                                                                                                                                                                                    |                                                                                                                                                                                                                       |                                                                                                 |                                                                                                                                                                                                 |                            | LEA COUNTY, NM                                           |                                         |  |
| 12. CHECK THE AI                                                                                                                                                                                                                                          | PPROPRIATE BOX(ES)                                                                                                                                                                                                    | TO INDICA                                                                                       | TE NATURE O                                                                                                                                                                                     | F NOTIC                    | E, REPORT, OR OTH                                        | ER DATA                                 |  |
| TYPE OF SUBMISSION                                                                                                                                                                                                                                        |                                                                                                                                                                                                                       |                                                                                                 | ,                                                                                                                                                                                               |                            |                                                          |                                         |  |
| □ Notice of Intent                                                                                                                                                                                                                                        | ☐ Acidize ☐ D                                                                                                                                                                                                         |                                                                                                 | pen                                                                                                                                                                                             | ☐ Produ                    | action (Start/Resume)                                    | ☐ Water Shut-Off                        |  |
|                                                                                                                                                                                                                                                           | ☐ Alter Casing                                                                                                                                                                                                        | □ Нус                                                                                           | Iraulic Fracturing                                                                                                                                                                              | ☐ Recla                    | mation                                                   | ■ Well Integrity                        |  |
| Subsequent Report                                                                                                                                                                                                                                         | □ Casing Repair                                                                                                                                                                                                       | □ Nev                                                                                           | v Construction                                                                                                                                                                                  | ☐ Reco                     | mplete                                                   | Other                                   |  |
| ☐ Final Abandonment Notice                                                                                                                                                                                                                                | ☐ Change Plans                                                                                                                                                                                                        | Plu Plu                                                                                         | g and Abandon                                                                                                                                                                                   |                            | orarily Abandon                                          | Site Facility Diagra<br>m/Security Plan |  |
|                                                                                                                                                                                                                                                           | ☐ Convert to Injection                                                                                                                                                                                                | Plu                                                                                             | ☐ Plug Back ☐ Water Disposal                                                                                                                                                                    |                            | r Disposal                                               | •                                       |  |
| following completion of the involved                                                                                                                                                                                                                      | rk will be performed or provide a operations. If the operation rebandonment Notices must be fil inal inspection.  L.P. respectfully submittine 6 CTB 1 Site Facility Deter 742690  n 212H  R32E  94, NMNM132067, NMNM | n file with BLM/BIA le completion or reco requirements, includ g changes. Plea he Boundary Rain | /BIA. Required subsequent reports must be filed within 30 days recompletion in a new interval, a Form 3160-4 must be filed once including reclamation, have been completed and the operator has |                            |                                                          |                                         |  |
|                                                                                                                                                                                                                                                           | Electronic Submission # For DEVON ENER( itted to AFMSS for process                                                                                                                                                    | SY PRODUCT                                                                                      | ON COMPAN, SE<br>RAH MCKINNEY (                                                                                                                                                                 | nt to the H<br>on 06/19/20 | lobbs                                                    |                                         |  |
| LINDA OC                                                                                                                                                                                                                                                  | THE TREE TREE TREE TREE TREE TREE TREE T                                                                                                                                                                              | 5.11                                                                                            | 2 2                                                                                                                                                                                             |                            |                                                          |                                         |  |
| Signature (Electronic                                                                                                                                                                                                                                     | Date 06/19/2                                                                                                                                                                                                          | 018                                                                                             |                                                                                                                                                                                                 |                            |                                                          |                                         |  |
|                                                                                                                                                                                                                                                           | THIS SPACE FO                                                                                                                                                                                                         | OR FEDERA                                                                                       | AL OR STATE                                                                                                                                                                                     | OFFICE                     | USE                                                      |                                         |  |
| Approved By                                                                                                                                                                                                                                               | Title                                                                                                                                                                                                                 | Title Date                                                                                      |                                                                                                                                                                                                 |                            |                                                          |                                         |  |
| Conditions of approval, if any, are attached. Approval of this notice does not warrant or certify that the applicant holds legal or equitable title to those rights in the subject lease which would entitle the applicant to conduct operations thereon. |                                                                                                                                                                                                                       |                                                                                                 | Office                                                                                                                                                                                          |                            |                                                          |                                         |  |
| Title 18 U.S.C. Section 1001 and Title 43                                                                                                                                                                                                                 | U.S.C. Section 1212, make it a                                                                                                                                                                                        | crime for any p                                                                                 | erson knowingly and                                                                                                                                                                             | willfully to               | make to any department or                                | agency of the United                    |  |