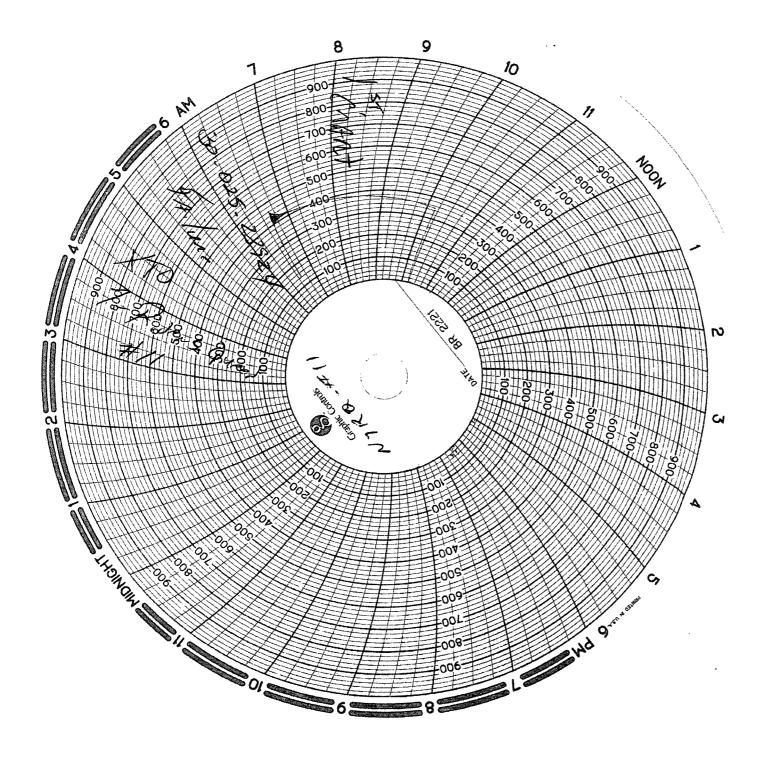

| Submit 1 Copy To Appropriate District State of New Mexico<br>Office Energy, Minerals and Natural Resources                                                            | Form C-103<br>Revised July 18, 2013                           |
|-----------------------------------------------------------------------------------------------------------------------------------------------------------------------|---------------------------------------------------------------|
| District I<br>1625 N. French Dr., Hobbs, NM 8824 OBBS OCD                                                                                                             | WELL API NO.<br>30-025-28924                                  |
| District II<br>1301 W. Grand Ave., Artesia, NM 88210<br>OIL CONSERVATION DIVISION<br>1220 South St. Examples Dr.                                                      | 5. Indicate Type of Lease                                     |
| District III<br>1000 Rio Brazos Rd., Aztec, NM 87410 SEP 10 2019 South St. Francis Dr.<br>1000 Rio Brazos Rd., Aztec, NM 87410 SEP 10 2019 South St. Francis Dr.      | STATE 🕱 FEE 🗌                                                 |
| 1220 S. St. Francis Dr., Santa Fc, NM                                                                                                                                 | 6. State Oil & Gas Lease No.                                  |
| 87505 <b>KELEIVED</b><br>SUNDRY NOTICES AND REPORTS ON WELLS                                                                                                          | 7. Lease Name or Unit Agreement Name:                         |
| (DO NOT USE THIS FORM FOR PROPOSALS TO DRILL OR TO DEEPEN OR PLUG BACK TO A<br>DIFFERENT RESERVOIR. USE "APPLICATION FOR PERMIT" (FORM C-101) FOR SUCH<br>PROPOSALS.) | Seven Rivers Queen                                            |
| 1. Type of Well: Oil Well Gas Well Other Injection                                                                                                                    | 8. Well Number<br>11                                          |
| 2. Name of Operator<br>XTO Energy, Inc.                                                                                                                               | 9. OGRID Number<br>005380                                     |
| 3. Address of Operator<br>6401 Holiday Hill Rd., Bldg 5                                                                                                               | 10. Pool name or Wildcat<br>Eunice, Seven Rivers-Queen, South |
| 4. Well Location                                                                                                                                                      |                                                               |
| Unit Letter F : 2623' feet from the North line and                                                                                                                    | 2636 feet from the East line                                  |
| Section 4 Township 22S Range 36E                                                                                                                                      | NMPM County Lea                                               |
| 11. Elevation (Show whether DR, RKB, RT, GR, etc.                                                                                                                     | c.)                                                           |
|                                                                                                                                                                       |                                                               |
| 12. Check Appropriate Box to Indicate Nature of Notice, I                                                                                                             | Report, or Other Data                                         |
| NOTICE OF INTENTION TO: SUB                                                                                                                                           | SEQUENT REPORT OF:                                            |
| PERFORM REMEDIAL WORK X PLUG AND ABANDON                                                                                                                              |                                                               |
| TEMPORARILY ABANDON 📋 CHANGE PLANS 🔲 COMMENCE DRILLI                                                                                                                  | NG OPNS. 🔲 P AND A 🔄                                          |
| PULL OR ALTER CASING MULTIPLE COMPL CASING/CEMENT JO                                                                                                                  | ов 🔲                                                          |
|                                                                                                                                                                       |                                                               |
| CLOSED-LOOP SYSTEM                                                                                                                                                    | nhead failure                                                 |
| 13. Describe proposed or completed operations. (Clearly state all pertinent details, and giv                                                                          | e pertinent dates, including estimated date                   |
| of starting any proposed work). SEE RULE 19.15.7.14 NMAC For Multiple Comple proposed completion or recompletion.                                                     | tions: Attach wellbore diagram of                             |
| 6/19/2018 - Ran 3 failing MITs, see attached all 3 charts.                                                                                                            |                                                               |
|                                                                                                                                                                       | dition of Approval: notify                                    |
| 7/10/18 - Repair, MI RU pmp trk test csg to 380psi blead down to 370psi<br>Ran official MIT (Advosed George Bower/w NMOCD) rig off OC                                 | CD Hobbs office 24 hours                                      |
|                                                                                                                                                                       | f running MIT Test & Chart                                    |
| -                                                                                                                                                                     |                                                               |
|                                                                                                                                                                       |                                                               |
| Spud Date: 11/22/1984 Rig Release Date:                                                                                                                               |                                                               |
| I hereby certify that the information above is true and complete-to the best of my knowledge                                                                          | e and belief.                                                 |
| SIGNATURE TITLE Regulatory Analy                                                                                                                                      |                                                               |
| Type or print name Lindsay Deaver E-mail address:                                                                                                                     | PHONE 432-221-7307                                            |
| For State Use Only AA I J A lindsay_deaver@xtoen                                                                                                                      | ergy.com                                                      |
| APPROVED BY                                                                                                                                                           | I DATE 9/11/2018                                              |
| Conditions of Approval (if any):                                                                                                                                      |                                                               |
| U                                                                                                                                                                     |                                                               |

REC'D/MIDLAND

State of New Mexico Energy, Minerals and Natural Resources Department Oil Conservation Division Hobbs District Office

AUG 2 7 2018

|                      |                | BRADENHEAD T               | EST REPORT      |                   |                                                 |                    |
|----------------------|----------------|----------------------------|-----------------|-------------------|-------------------------------------------------|--------------------|
|                      | Operator       |                            |                 | .30-0             | <sup>1</sup> API Numb<br>2 <b>35 - 2</b><br>1 W | ber<br>8924        |
| Se                   | sen griser     | operty Name<br>S Gueed     |                 |                   | W //                                            | /ell No.           |
|                      |                | <sup>7.</sup> Surface Loca | tion            |                   | •                                               |                    |
|                      | Township Range | Feet from 2623             |                 | Feet From         | E/W Line                                        | LeA                |
|                      |                | Well Statı                 | IS              |                   |                                                 |                    |
| TA'D Well<br>YES NO  | SHUT-IN<br>YES |                            | OR I<br>SWD OIL | PRODUCER<br>, GAS | 61                                              | DATE               |
| P                    |                | OBSERVED I                 | <u>DATA</u>     |                   |                                                 |                    |
|                      | (A)Surf-Interm | (B)Interm(1)               | (C)Interm(2)    | (D)Pro            | d Csng                                          | (E)Tubing          |
| Pressure             | Ø              | Ø                          |                 |                   | Ø                                               | D                  |
| Flow Characteristics | /              |                            |                 |                   | ,                                               | ,                  |
| Puff                 | YIN            | YTN                        | Y7 N            |                   | Y                                               | CO2                |
| Steady Flow          | Y/N/           | ¥ //Ŋ                      | Y7 N            |                   | YD                                              | WTR                |
| Surges               | Y/S            | Y/ Ø                       | Y/N             |                   | YIN                                             | GAS                |
| Down to nothing      | (2) N          | (Y) N                      | Y/N             |                   | 97 N                                            | If applicable type |
|                      |                | Y//N)                      | Y/ N            |                   | YM                                              | fluid injected for |
| Gas or Oil           | Y/N            |                            |                 |                   | $\mathcal{O}$                                   |                    |

| Remarks: Please state for each string (A,B,C,D,E) pertinent infor | mation regarding bleed down or continuous build up if applies. |
|-------------------------------------------------------------------|----------------------------------------------------------------|
|                                                                   |                                                                |
| Would                                                             | NOT hold PSI                                                   |
|                                                                   |                                                                |
| Signature:                                                        | OIL CONSERVATION DIVISION                                      |
| Signature:<br>Printed name:                                       |                                                                |
| -<br>                                                             | OIL CONSERVATION DIVISION                                      |
| Printed name:                                                     | OIL CONSERVATION DIVISION<br>Entered into RBDMS                |
| Printed name:<br>Title:                                           | OIL CONSERVATION DIVISION<br>Entered into RBDMS                |