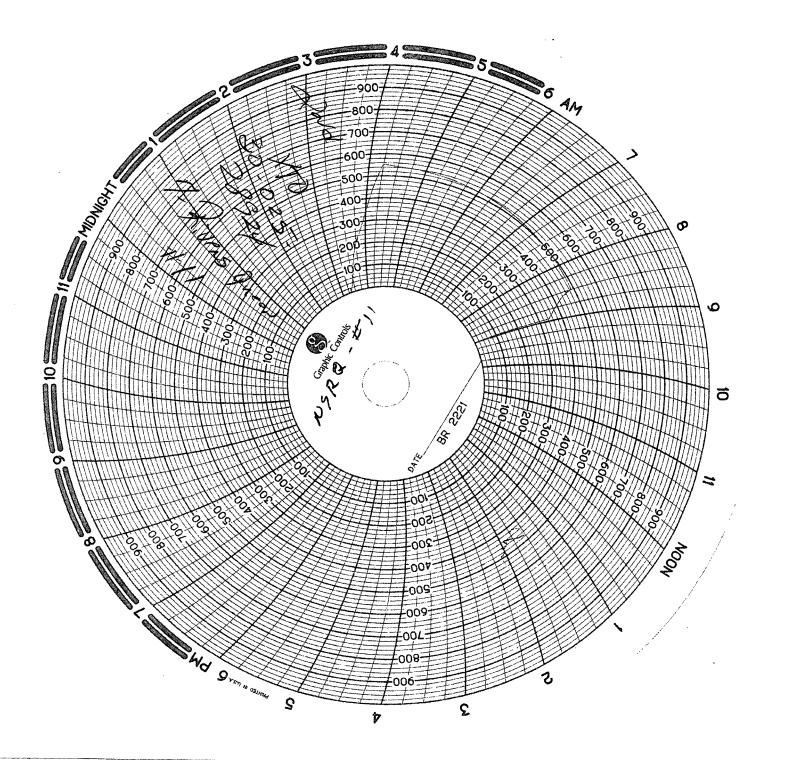

| Submit 1 Copy To Appropriate District State of New Mexico<br>Office Energy, Minerals and Natural Resources                                                            | Form C-103<br>Revised July 18, 2013                           |
|-----------------------------------------------------------------------------------------------------------------------------------------------------------------------|---------------------------------------------------------------|
| District I<br>1625 N. French Dr., Hobbs, NM 8824 OBBS OCD                                                                                                             | WELL API NO.<br>30-025-28924                                  |
| District II<br>1301 W. Grand Ave., Artesia, NM 88210<br>OIL CONSERVATION DIVISION<br>1220 South St. Examples Dr.                                                      | 5. Indicate Type of Lease                                     |
| District III<br>1000 Rio Brazos Rd., Aztec, NM 87410 SEP 10 2019 South St. Francis Dr.<br>1000 Rio Brazos Rd., Aztec, NM 87410 SEP 10 2019 South St. Francis Dr.      | STATE 🕱 FEE 🗌                                                 |
| 1220 S. St. Francis Dr., Santa Fc, NM                                                                                                                                 | 6. State Oil & Gas Lease No.                                  |
| 87505 <b>KELEIVED</b><br>SUNDRY NOTICES AND REPORTS ON WELLS                                                                                                          | 7. Lease Name or Unit Agreement Name:                         |
| (DO NOT USE THIS FORM FOR PROPOSALS TO DRILL OR TO DEEPEN OR PLUG BACK TO A<br>DIFFERENT RESERVOIR. USE "APPLICATION FOR PERMIT" (FORM C-101) FOR SUCH<br>PROPOSALS.) | Seven Rivers Queen                                            |
| 1. Type of Well: Oil Well Gas Well Other Injection                                                                                                                    | 8. Well Number<br>11                                          |
| 2. Name of Operator<br>XTO Energy, Inc.                                                                                                                               | 9. OGRID Number<br>005380                                     |
| 3. Address of Operator<br>6401 Holiday Hill Rd., Bldg 5                                                                                                               | 10. Pool name or Wildcat<br>Eunice, Seven Rivers-Queen, South |
| 4. Well Location                                                                                                                                                      |                                                               |
| Unit Letter F : 2623' feet from the North line and                                                                                                                    | 2636 feet from the East line                                  |
| Section 4 Township 22S Range 36E                                                                                                                                      | NMPM County Lea                                               |
| 11. Elevation (Show whether DR, RKB, RT, GR, etc.                                                                                                                     | c.)                                                           |
|                                                                                                                                                                       |                                                               |
| 12. Check Appropriate Box to Indicate Nature of Notice, I                                                                                                             | Report, or Other Data                                         |
| NOTICE OF INTENTION TO: SUB                                                                                                                                           | SEQUENT REPORT OF:                                            |
| PERFORM REMEDIAL WORK X PLUG AND ABANDON                                                                                                                              |                                                               |
| TEMPORARILY ABANDON 📋 CHANGE PLANS 🔲 COMMENCE DRILLI                                                                                                                  | NG OPNS. 🔲 P AND A 🔄                                          |
| PULL OR ALTER CASING MULTIPLE COMPL CASING/CEMENT JO                                                                                                                  | ов 🔲                                                          |
|                                                                                                                                                                       |                                                               |
| CLOSED-LOOP SYSTEM                                                                                                                                                    | nhead failure                                                 |
| 13. Describe proposed or completed operations. (Clearly state all pertinent details, and giv                                                                          | e pertinent dates, including estimated date                   |
| of starting any proposed work). SEE RULE 19.15.7.14 NMAC For Multiple Comple proposed completion or recompletion.                                                     | tions: Attach wellbore diagram of                             |
| 6/19/2018 - Ran 3 failing MITs, see attached all 3 charts.                                                                                                            |                                                               |
|                                                                                                                                                                       | dition of Approval: notify                                    |
| 7/10/18 - Repair, MI RU pmp trk test csg to 380psi blead down to 370psi<br>Ran official MIT (Advosed George Bower/w NMOCD) rig off OC                                 | CD Hobbs office 24 hours                                      |
|                                                                                                                                                                       | f running MIT Test & Chart                                    |
| -                                                                                                                                                                     |                                                               |
|                                                                                                                                                                       |                                                               |
| Spud Date: 11/22/1984 Rig Release Date:                                                                                                                               |                                                               |
| I hereby certify that the information above is true and complete-to the best of my knowledge                                                                          | e and belief.                                                 |
| SIGNATURE TITLE Regulatory Analy                                                                                                                                      |                                                               |
| Type or print name Lindsay Deaver E-mail address:                                                                                                                     | PHONE 432-221-7307                                            |
| For State Use Only AA I J A lindsay_deaver@xtoen                                                                                                                      | ergy.com                                                      |
| APPROVED BY                                                                                                                                                           | I DATE 9/11/2018                                              |
| Conditions of Approval (if any):                                                                                                                                      |                                                               |
| U                                                                                                                                                                     |                                                               |

REC'D/MIDLAND

State of New Mexico Energy, Minerals and Natural Resources Department Oil Conservation Division Hobbs District Office

AUG 2 7 2018

|                      |                | BRADENHEAD T               | EST REPORT      |                   |                                                 |                    |
|----------------------|----------------|----------------------------|-----------------|-------------------|-------------------------------------------------|--------------------|
|                      | Operator       |                            |                 | .30-0             | <sup>1</sup> API Numb<br>2 <b>35 - 2</b><br>1 W | ber<br>8924        |
| Se                   | sen griser     | operty Name<br>S Gueed     |                 |                   | W //                                            | /ell No.           |
|                      |                | <sup>7.</sup> Surface Loca | tion            |                   | •                                               |                    |
|                      | Township Range | Feet from 2623             |                 | Feet From         | E/W Line                                        | LeA                |
|                      |                | Well Statı                 | IS              |                   |                                                 |                    |
| TA'D Well<br>YES NO  | SHUT-IN<br>YES |                            | OR I<br>SWD OIL | PRODUCER<br>, GAS | 61                                              | DATE               |
| P                    |                | OBSERVED I                 | <u>DATA</u>     |                   |                                                 |                    |
|                      | (A)Surf-Interm | (B)Interm(1)               | (C)Interm(2)    | (D)Pro            | d Csng                                          | (E)Tubing          |
| Pressure             | Ø              | Ø                          |                 |                   | Ø                                               | D                  |
| Flow Characteristics | /              |                            |                 |                   | ,                                               | ,                  |
| Puff                 | YIN            | YTN                        | Y7 N            |                   | Y                                               | CO2                |
| Steady Flow          | Y/N/           | ¥ //Ŋ                      | Y7 N            |                   | YD                                              | WTR                |
| Surges               | Y/S            | Y/ Ø                       | Y/N             |                   | YIN                                             | GAS                |
| Down to nothing      | (2) N          | (Y) N                      | Y/N             |                   | 97 N                                            | If applicable type |
|                      |                | Y//N)                      | Y/ N            |                   | YM                                              | fluid injected for |
| Gas or Oil           | Y/N            |                            |                 |                   | $\mathcal{O}$                                   |                    |

| Remarks: Please state for each string (A,B,C,D,E) pertinent infor | mation regarding bleed down or continuous build up if applies. |
|-------------------------------------------------------------------|----------------------------------------------------------------|
|                                                                   |                                                                |
| Would                                                             | NOT hold PSI                                                   |
|                                                                   |                                                                |
| Signature:                                                        | OIL CONSERVATION DIVISION                                      |
| Signature:<br>Printed name:                                       |                                                                |
| -<br>                                                             | OIL CONSERVATION DIVISION                                      |
| Printed name:                                                     | OIL CONSERVATION DIVISION<br>Entered into RBDMS                |
| Printed name:<br>Title:                                           | OIL CONSERVATION DIVISION<br>Entered into RBDMS                |