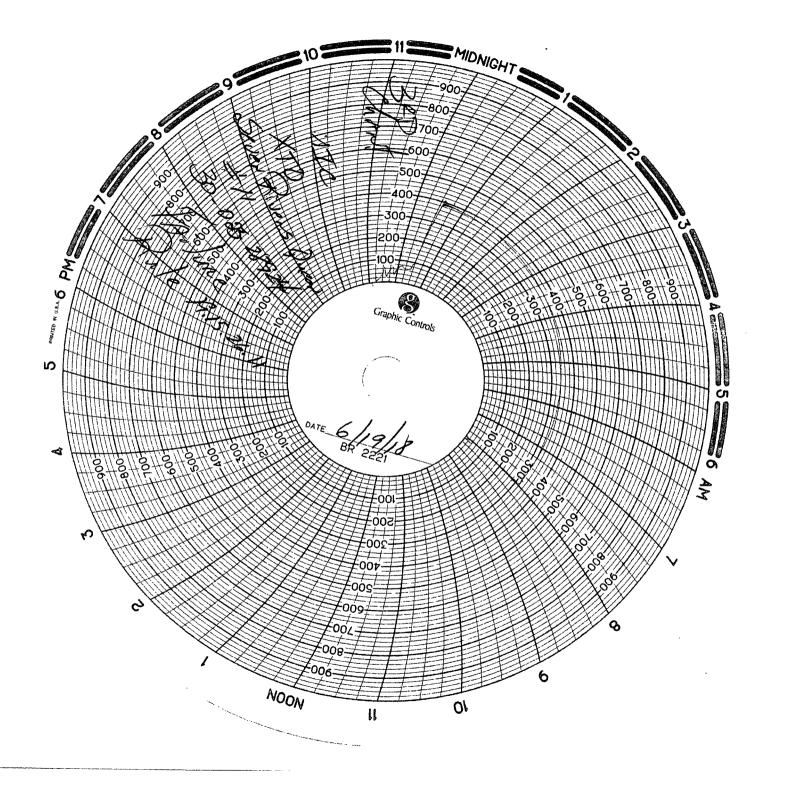

| Submit 1 Copy To Appropriate District State of New Mexico<br>Office Energy, Minerals and Natural Resources                                                            | Form C-103<br>Revised July 18, 2013                           |
|-----------------------------------------------------------------------------------------------------------------------------------------------------------------------|---------------------------------------------------------------|
| District I<br>1625 N. French Dr., Hobbs, NM 8824 OBBS OCD                                                                                                             | WELL API NO.<br>30-025-28924                                  |
| District II<br>1301 W. Grand Ave., Artesia, NM 88210<br>OIL CONSERVATION DIVISION<br>1220 South St. Examples Dr.                                                      | 5. Indicate Type of Lease                                     |
| District III<br>1000 Rio Brazos Rd., Aztec, NM 87410 SEP 10 2019 South St. Francis Dr.<br>1000 Rio Brazos Rd., Aztec, NM 87410 SEP 10 2019 South St. Francis Dr.      | STATE 🕱 FEE 🗌                                                 |
| 1220 S. St. Francis Dr., Santa Fc, NM                                                                                                                                 | 6. State Oil & Gas Lease No.                                  |
| 87505 <b>KELEIVED</b><br>SUNDRY NOTICES AND REPORTS ON WELLS                                                                                                          | 7. Lease Name or Unit Agreement Name:                         |
| (DO NOT USE THIS FORM FOR PROPOSALS TO DRILL OR TO DEEPEN OR PLUG BACK TO A<br>DIFFERENT RESERVOIR. USE "APPLICATION FOR PERMIT" (FORM C-101) FOR SUCH<br>PROPOSALS.) | Seven Rivers Queen                                            |
| 1. Type of Well: Oil Well Gas Well Other Injection                                                                                                                    | 8. Well Number<br>11                                          |
| 2. Name of Operator<br>XTO Energy, Inc.                                                                                                                               | 9. OGRID Number<br>005380                                     |
| 3. Address of Operator<br>6401 Holiday Hill Rd., Bldg 5                                                                                                               | 10. Pool name or Wildcat<br>Eunice, Seven Rivers-Queen, South |
| 4. Well Location                                                                                                                                                      |                                                               |
| Unit Letter F : 2623' feet from the North line and                                                                                                                    | 2636 feet from the East line                                  |
| Section 4 Township 22S Range 36E                                                                                                                                      | NMPM County Lea                                               |
| 11. Elevation (Show whether DR, RKB, RT, GR, etc.                                                                                                                     | c.)                                                           |
|                                                                                                                                                                       |                                                               |
| 12. Check Appropriate Box to Indicate Nature of Notice, I                                                                                                             | Report, or Other Data                                         |
| NOTICE OF INTENTION TO: SUB                                                                                                                                           | SEQUENT REPORT OF:                                            |
| PERFORM REMEDIAL WORK X PLUG AND ABANDON                                                                                                                              |                                                               |
| TEMPORARILY ABANDON 📋 CHANGE PLANS 🔲 COMMENCE DRILLI                                                                                                                  | NG OPNS. 🔲 P AND A 🔄                                          |
| PULL OR ALTER CASING MULTIPLE COMPL CASING/CEMENT JO                                                                                                                  | ов 🔲                                                          |
|                                                                                                                                                                       |                                                               |
| CLOSED-LOOP SYSTEM                                                                                                                                                    | nhead failure                                                 |
| 13. Describe proposed or completed operations. (Clearly state all pertinent details, and giv                                                                          | e pertinent dates, including estimated date                   |
| of starting any proposed work). SEE RULE 19.15.7.14 NMAC For Multiple Comple proposed completion or recompletion.                                                     | tions: Attach wellbore diagram of                             |
| 6/19/2018 - Ran 3 failing MITs, see attached all 3 charts.                                                                                                            |                                                               |
|                                                                                                                                                                       | dition of Approval: notify                                    |
| 7/10/18 - Repair, MI RU pmp trk test csg to 380psi blead down to 370psi<br>Ran official MIT (Advosed George Bower/w NMOCD) rig off OC                                 | CD Hobbs office 24 hours                                      |
|                                                                                                                                                                       | f running MIT Test & Chart                                    |
| -                                                                                                                                                                     |                                                               |
|                                                                                                                                                                       |                                                               |
| Spud Date: 11/22/1984 Rig Release Date:                                                                                                                               |                                                               |
| I hereby certify that the information above is true and complete-to the best of my knowledge                                                                          | e and belief.                                                 |
| SIGNATURE TITLE Regulatory Analy                                                                                                                                      |                                                               |
| Type or print name Lindsay Deaver E-mail address:                                                                                                                     | PHONE 432-221-7307                                            |
| For State Use Only AA I J A lindsay_deaver@xtoen                                                                                                                      | ergy.com                                                      |
| APPROVED BY                                                                                                                                                           | I DATE 9/11/2018                                              |
| Conditions of Approval (if any):                                                                                                                                      |                                                               |
| U                                                                                                                                                                     |                                                               |

REC'D/MIDLAND

State of New Mexico Energy, Minerals and Natural Resources Department Oil Conservation Division Hobbs District Office

AUG 2 7 2018

|                      |                | BRADENHEAD T               | EST REPORT      |                   |                                                 |                    |
|----------------------|----------------|----------------------------|-----------------|-------------------|-------------------------------------------------|--------------------|
|                      | Operator       |                            |                 | .30-0             | <sup>1</sup> API Numb<br>2 <b>35 - 2</b><br>1 W | ber<br>8924        |
| Se                   | sen griser     | operty Name<br>S Gueed     |                 |                   | W //                                            | /ell No.           |
|                      |                | <sup>7.</sup> Surface Loca | tion            |                   | •                                               |                    |
|                      | Township Range | Feet from 2623             |                 | Feet From         | E/W Line                                        | LeA                |
|                      |                | Well Statı                 | IS              |                   |                                                 |                    |
| TA'D Well<br>YES NO  | SHUT-IN<br>YES |                            | OR I<br>SWD OIL | PRODUCER<br>, GAS | 61                                              | DATE               |
| P                    |                | OBSERVED I                 | <u>DATA</u>     |                   |                                                 |                    |
|                      | (A)Surf-Interm | (B)Interm(1)               | (C)Interm(2)    | (D)Pro            | d Csng                                          | (E)Tubing          |
| Pressure             | Ø              | Ø                          |                 |                   | Ø                                               | D                  |
| Flow Characteristics | /              |                            |                 |                   | ,                                               | ,                  |
| Puff                 | YIN            | YTN                        | Y7 N            |                   | Y                                               | CO2                |
| Steady Flow          | Y/N/           | ¥ //Ŋ                      | Y7 N            |                   | YD                                              | WTR                |
| Surges               | Y/S            | Y/ Ø                       | Y/N             |                   | YIN                                             | GAS                |
| Down to nothing      | (2) N          | (Y) N                      | Y/N             |                   | 97 N                                            | If applicable type |
|                      |                | Y//N)                      | Y/ N            |                   | YM                                              | fluid injected for |
| Gas or Oil           | Y/N            |                            |                 |                   | $\mathcal{O}$                                   |                    |

| Remarks: Please state for each string (A,B,C,D,E) pertinent infor | mation regarding bleed down or continuous build up if applies. |
|-------------------------------------------------------------------|----------------------------------------------------------------|
|                                                                   |                                                                |
| Would                                                             | NOT hold PSI                                                   |
|                                                                   |                                                                |
| Signature:                                                        | OIL CONSERVATION DIVISION                                      |
| Signature:<br>Printed name:                                       |                                                                |
| -<br>                                                             | OIL CONSERVATION DIVISION                                      |
| Printed name:                                                     | OIL CONSERVATION DIVISION<br>Entered into RBDMS                |
| Printed name:<br>Title:                                           | OIL CONSERVATION DIVISION<br>Entered into RBDMS                |