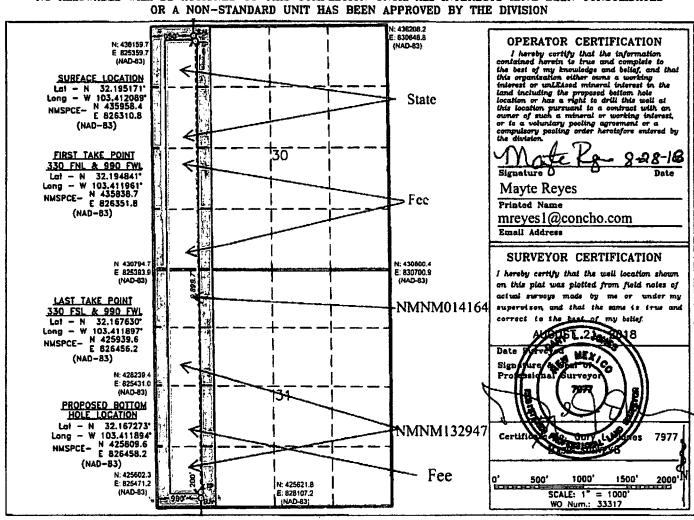

## OIL CONSERVATION DIVISION 1226 South St. Francis Dr. Santa Fe, New Mexico 87505

☐ AMENDED REPORT

| WELL. | LOCATION | $\Delta ND$ | ACREACE | DEDICATION | PLAT |
|-------|----------|-------------|---------|------------|------|
|       |          |             |         |            |      |

| API Number    | Pool Code         | Pool Name                     |           |  |
|---------------|-------------------|-------------------------------|-----------|--|
| 30-025-45109  | 98098             | WC-025 G-09S243532M; WolfBone |           |  |
| Property Code | Prop<br>FASCINATO | Well Number<br>603H           |           |  |
| 0GRID No.     | •                 | ator Name                     | Elevation |  |
| 229137        |                   | ERATING, LLC                  | 3371'     |  |

## Surface Location

| UL or lot No. | Section | Township | Range | Lot idn | Feet from the | North/South line | Feet from the | East/West line | County |
|---------------|---------|----------|-------|---------|---------------|------------------|---------------|----------------|--------|
| D             | 30      | 24 S     | 35 E  |         | 210           | NORTH            | 950           | WEST           | LEA    |

## Bottom Hole Location If Different From Surface

| UL or lot No.   | Section<br>31 | Township<br>24 S | Range<br>35 E | Lot Idn | Feet from the 200 | North/South line SOUTH | Feet from the | East/West line<br>WEST | County |
|-----------------|---------------|------------------|---------------|---------|-------------------|------------------------|---------------|------------------------|--------|
| Dedicated Acres |               |                  | nsolidation   | Code Or | der No.           | 300111                 | 350           | WEST                   | LEA    |