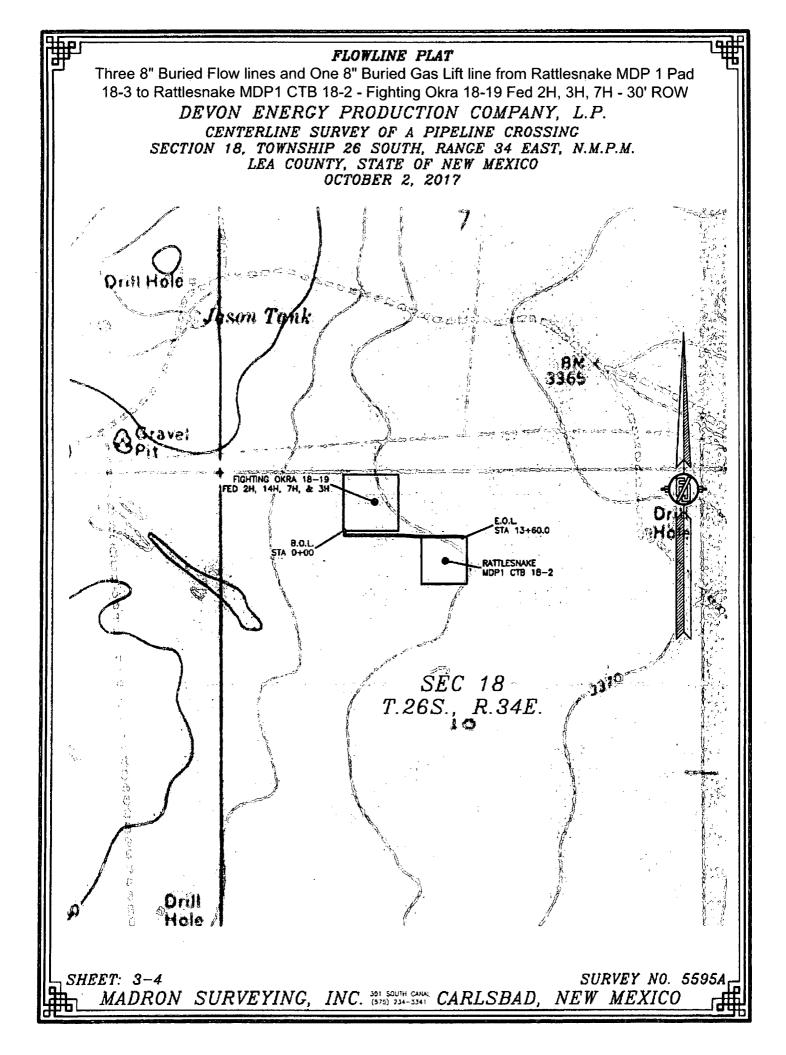

 FLOWLINE PLAT

 Three 8" Buried Flow lines and One 8" Buried Gas Lift line from Rattlesnake MDP 1 Pad

 18-3 to Rattlesnake MDP1 CTB 18-2 - Fighting Okra 18-19 Fed 2H, 3H, 7H - 30' ROW

 DEVON ENERGY PRODUCTION COMPANY, L.P.

 CENTERLINE SURVEY OF A PIPELINE CROSSING

 SECTION 18, TOWNSHIP 26 SOUTH, RANGE 34 EAST, N.M.P.M.

 LEA COUNTY, STATE OF NEW MEXICO

 OCTOBER 2, 2017

 DESCRIPTION

 A STRIP OF LAND 30 FEET WIDE CROSSING BUREAU OF LAND MANAGEMENT LAND IN SECTION 18, TOWNSHIP 26

 SOUTH, RANGE 34 EAST, N.M.P.M., LEA COUNTY, STATE OF NEW MEXICO AND BEING 15 FEET EACH SIDE OF THE

 FOLLOWING DESCRIBED CENTERLINE SURVEY:

 BEGINNING AT A POINT WITHIN THE NE/4 NW/4 OF SAID SECTION 18, TOWNSHIP 26 SOUTH, RANGE 34 EAST, N.M.P.M.

 BEARS N65'27'25'W, A DISTANCE OF 1519.98 FEET;

THENCE S00'01'08"E A DISTANCE OF 54.97 FEET TO AN ANGLE POINT OF THE LINE HEREIN DESCRIBED; THENCE N89'58'36"E A DISTANCE OF 609.37 FEET TO AN ANGLE POINT OF THE LINE HEREIN DESCRIBED; THENCE S86'16'27"E A DISTANCE OF 199.79 FEET TO AN ANGLE POINT OF THE LINE HEREIN DESCRIBED; THENCE S89'59'00"E A DISTANCE OF 480.78 FEET TO AN ANGLE POINT OF THE LINE HEREIN DESCRIBED; THENCE S00'04'22"E A DISTANCE OF 480.78 FEET TO AN ANGLE POINT OF THE LINE HEREIN DESCRIBED; THENCE S00'04'22"E A DISTANCE OF 14.97 FEET THE TERMINUS OF THIS CENTERLINE SURVEY, WHENCE THE NORTH QUARTER CORNER OF SAID SECTION 18, TOWNSHIP 26 SOUTH, RANGE 34 EAST, N.M.P.M. BEARS NO1'28'02"W, A DISTANCE OF 736.60 FEET;

SAID STRIP OF LAND BEING 1359.88 FEET OR 82.42 RODS IN LENGTH, CONTAINING 0.937 ACRES MORE OR LESS AND BEING ALLOCATED BY FORTIES AS FOLLOWS:

| NE/4 NW/4 | 1331.08 L.F. | 80.67 RODS | 0.917 ACRES |
|-----------|--------------|------------|-------------|
| NW/4 NE/4 | 28.80 L.F.   | 1.75 RODS  | 0.020 ACRES |