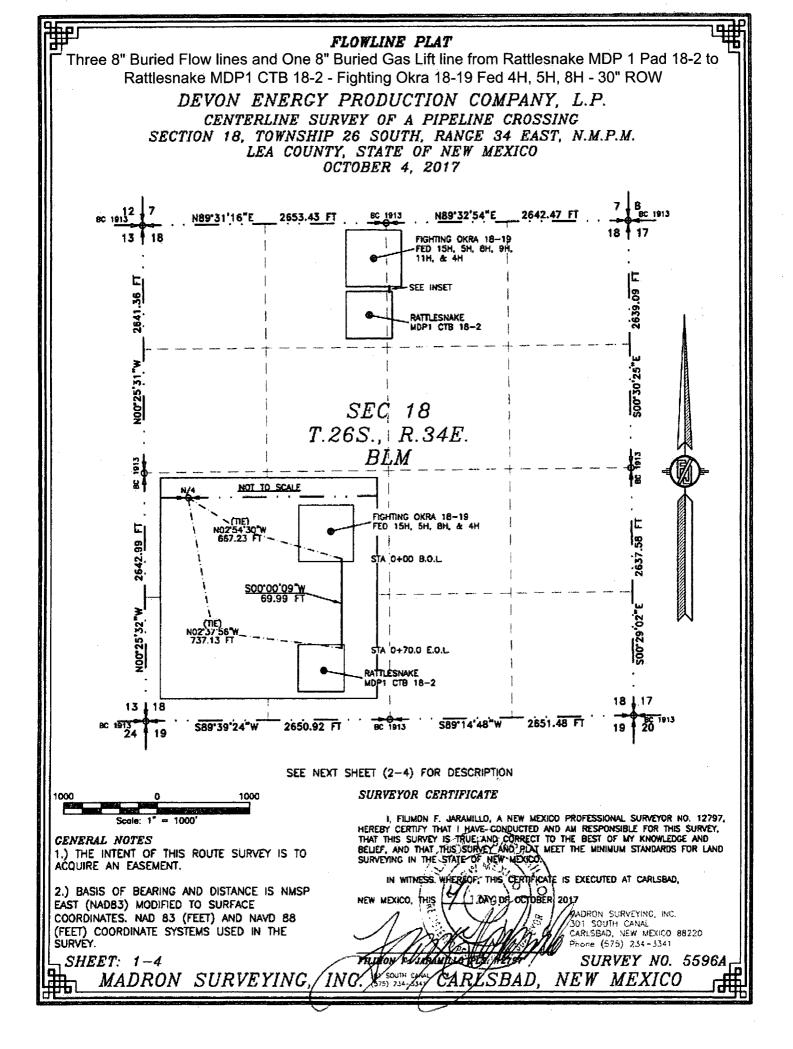

> > DESCRIPTION

A STRIP OF LAND 30 FEET WIDE CROSSING BUREAU OF LAND MANAGEMENT LAND IN SECTION 18, TOWNSHIP 26 SOUTH, RANGE 34 EAST, N.M.P.M., LEA COUNTY, STATE OF NEW MEXICO AND BEING 15 FEET EACH SIDE OF THE FOLLOWING DESCRIBED CENTERLINE SURVEY:

BEGINNING AT A POINT WITHIN THE NW/4 NE/4 OF SAID SECTION 18, TOWNSHIP 26 SOUTH, RANGE 34 EAST, N.M.P.M., WHENCE THE NORTHEAST CORNER OF SAID SECTION 18, TOWNSHIP 26 SOUTH, RANGE 34 EAST, N.M.P.M. BEARS N58'23'58"E, A DISTANCE OF 1573.31 FEET; THENCE S00'00'41"W A DISTANCE OF 24.99 FEET TO AN ANGLE POINT OF THE LINE HEREIN DESCRIBED; THENCE S89'58'35"W A DISTANCE OF 179.75 FEET TO AN ANGLE POINT OF THE LINE HEREIN DESCRIBED; THENCE N81'24'01"W A DISTANCE OF 917.71 FEET TO AN ANGLE POINT OF THE LINE HEREIN DESCRIBED; THENCE N89'58'41"W A DISTANCE OF 166.36 FEET TO AN ANGLE POINT OF THE LINE HEREIN DESCRIBED; THENCE N89'58'41"W A DISTANCE OF 166.36 FEET TO AN ANGLE POINT OF THE LINE HEREIN DESCRIBED; THENCE S00'00'09"W A DISTANCE OF 166.36 FEET TO AN ANGLE POINT OF THE LINE HEREIN DESCRIBED; THENCE S00'00'09"W A DISTANCE OF 45.00 FEET THE TERMINUS OF THIS CENTERLINE SURVEY, WHENCE THE NORTH OUARTER CORNER OF SAID SECTION 18, TOWNSHIP 26 SOUTH, RANGE 34 EAST, N.M.P.M. BEARS NO3'47'46"W, A DISTANCE OF 737.96 FEET;

SAID STRIP OF LAND BEING 1333.80 FEET OR 80.84 RODS IN LENGTH, CONTAINING 0.919 ACRES MORE OR LESS AND BEING ALLOCATED BY FORTIES AS FOLLOWS:

NW/4 NE/4 1333.80 L.F. 80.84 RODS 0.919 ACRES