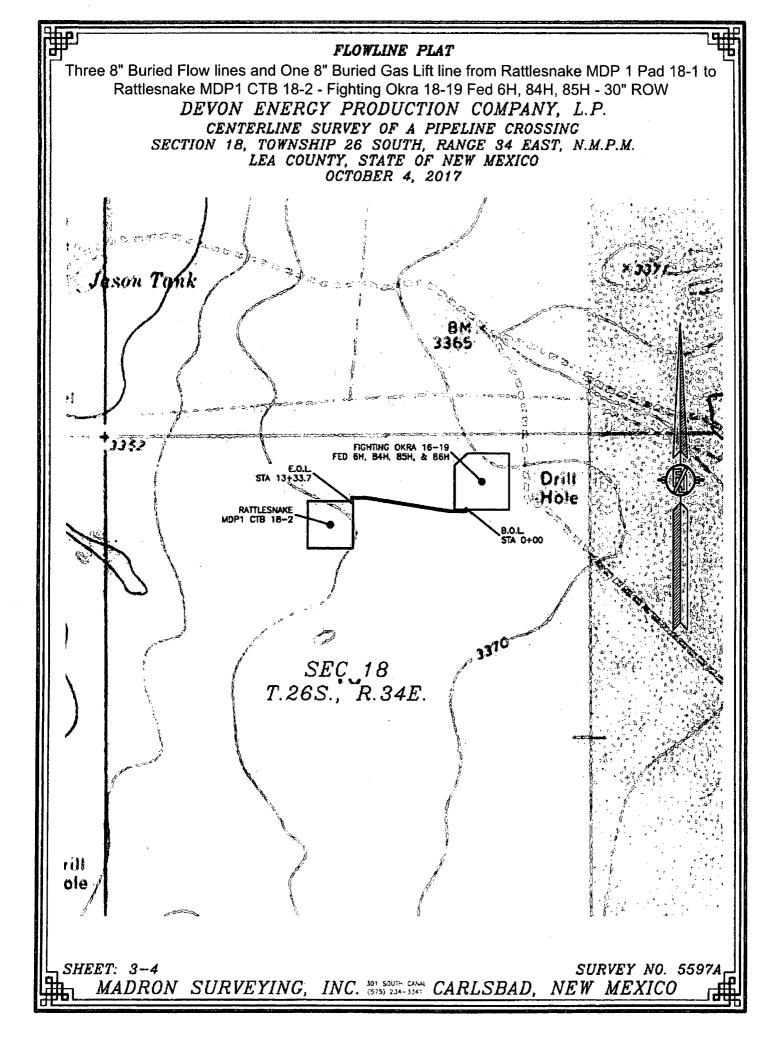

## FLOWLINE PLAT

Three 8" Buried Flow lines and One 8" Buried Gas Lift line from Rattlesnake MDP 1 Pad 18-1 to Rattlesnake MDP1 CTB 18-2 - Fighting Okra 18-19 Fed 6H, 84H, 85H - 30" ROW

> DEVON ENERGY PRODUCTION COMPANY, L.P. CENTERLINE SURVEY OF A PIPELINE CROSSING SECTION 18, TOWNSHIP 26 SOUTH, RANGE 34 EAST, N.M.P.M. LEA COUNTY, STATE OF NEW MEXICO OCTOBER 4, 2017