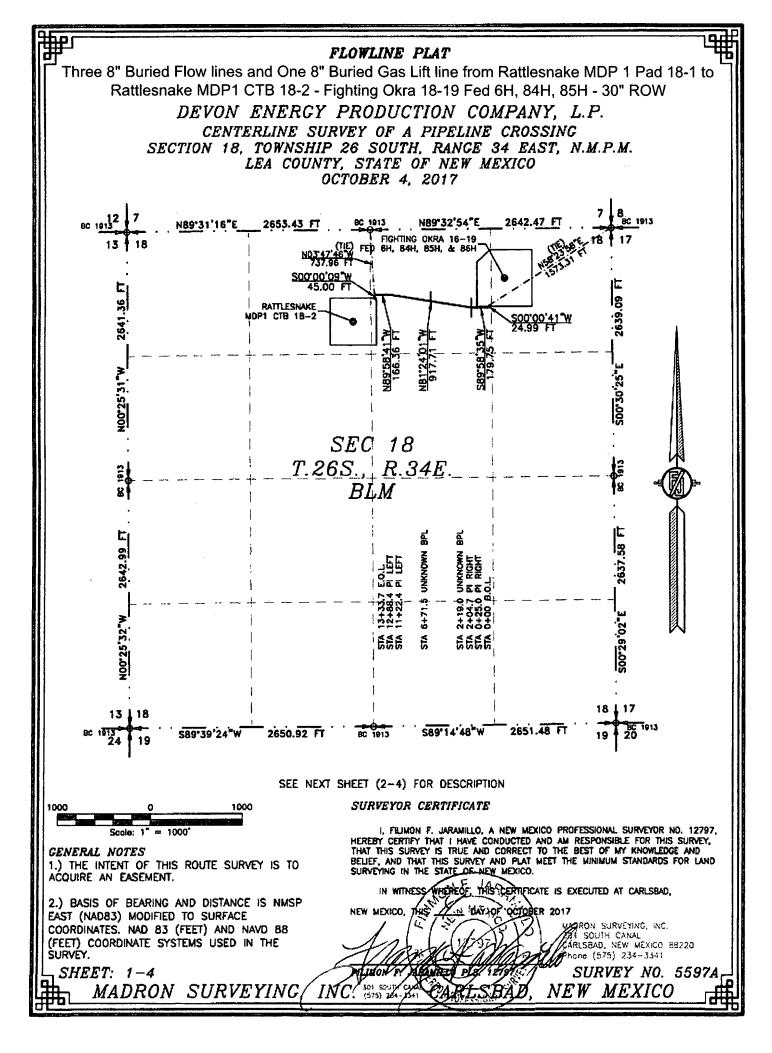

## FLOWLINE PLAT

Three 8" Buried Flow lines and One 8" Buried Gas Lift line from Rattlesnake MDP 1 Pad 18-1 to Rattlesnake MDP1 CTB 18-2 - Fighting Okra 18-19 Fed 6H, 84H, 85H - 30" ROW

> DEVON ENERGY PRODUCTION COMPANY, L.P. CENTERLINE SURVEY OF A PIPELINE CROSSING SECTION 18, TOWNSHIP 26 SOUTH, RANGE 34 EAST, N.M.P.M. LEA COUNTY, STATE OF NEW MEXICO OCTOBER 4, 2017

> > DESCRIPTION

A STRIP OF LAND 30 FEET WIDE CROSSING BUREAU OF LAND MANAGEMENT LAND IN SECTION 18, TOWNSHIP 26 SOUTH, RANGE 34 EAST, N.M.P.M., LEA COUNTY, STATE OF NEW MEXICO AND BEING 15 FEET EACH SIDE OF THE FOLLOWING DESCRIBED CENTERLINE SURVEY:

BEGINNING AT A POINT WITHIN THE NW/4 NE/4 OF SAID SECTION 18, TOWNSHIP 26 SOUTH, RANGE 34 EAST, N.M.P.M., WHENCE THE NORTHEAST CORNER OF SAID SECTION 18, TOWNSHIP 26 SOUTH, RANGE 34 EAST, N.M.P.M. BEARS N58'23'58"E, A DISTANCE OF 1573.31 FEET; THENCE S00'00'41"W A DISTANCE OF 24.99 FEET TO AN ANGLE POINT OF THE LINE HEREIN DESCRIBED; THENCE S89'58'35"W A DISTANCE OF 179.75 FEET TO AN ANGLE POINT OF THE LINE HEREIN DESCRIBED; THENCE N81'24'01"W A DISTANCE OF 917.71 FEET TO AN ANGLE POINT OF THE LINE HEREIN DESCRIBED; THENCE N89'58'41"W A DISTANCE OF 166.36 FEET TO AN ANGLE POINT OF THE LINE HEREIN DESCRIBED; THENCE N89'58'41"W A DISTANCE OF 166.36 FEET TO AN ANGLE POINT OF THE LINE HEREIN DESCRIBED; THENCE S00'00'09"W A DISTANCE OF 166.36 FEET TO AN ANGLE POINT OF THE LINE HEREIN DESCRIBED; THENCE S00'00'09"W A DISTANCE OF 45.00 FEET THE TERMINUS OF THIS CENTERLINE SURVEY, WHENCE THE NORTH OUARTER CORNER OF SAID SECTION 18, TOWNSHIP 26 SOUTH, RANGE 34 EAST, N.M.P.M. BEARS NO3'47'46"W, A DISTANCE OF 737.96 FEET;

SAID STRIP OF LAND BEING 1333.80 FEET OR 80.84 RODS IN LENGTH, CONTAINING 0.919 ACRES MORE OR LESS AND BEING ALLOCATED BY FORTIES AS FOLLOWS:

NW/4 NE/4 1333.80 L.F. 80.84 RODS 0.919 ACRES