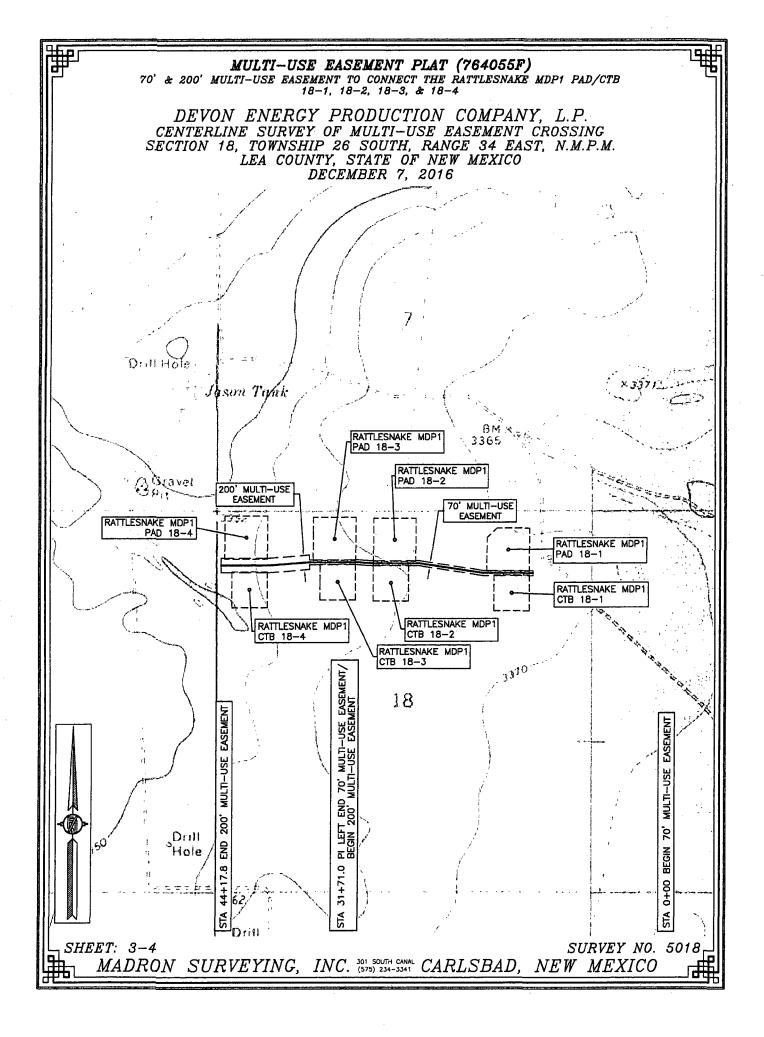

MULTI-USE EASEMENT PLAT (764055F)

70' & 200' MULTI-USE EASEMENT TO CONNECT THE RATTLESNAKE MDP1 PAD/CTB 18-1, 18-2, 18-3, & 18-4

DEVON ENERGY PRODUCTION COMPANY, L.P. CENTERLINE SURVEY OF MULTI-USE EASEMENT CROSSING SECTION 18, TOWNSHIP 26 SOUTH, RANGE 34 EAST, N.M.P.M. LEA COUNTY, STATE OF NEW MEXICO DECEMBER 7, 2016

DESCRIPTION

A STRIP OF LAND 70 FEET & 200 FEET WIDE CROSSING BUREAU OF LAND MANAGEMENT LAND IN SECTION 18, TOWNSHIP 26 SOUTH, RANGE 34 EAST, N.M.P.M., LEA COUNTY, STATE OF NEW MEXICO AND BEING 35 FEET & 100 FEET EACH SIDE OF THE FOLLOWING DESCRIBED CENTERLINE SURVEY: