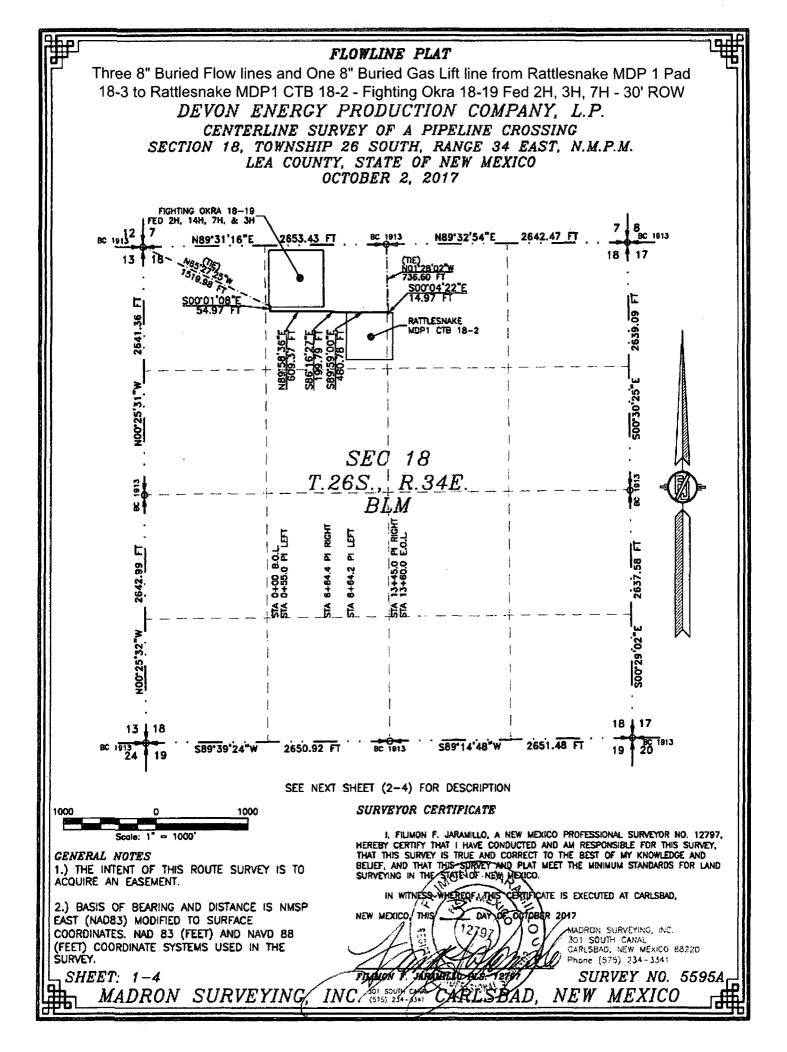

 FLOWLINE PLAT

 Three 8" Buried Flow lines and One 8" Buried Gas Lift line from Rattlesnake MDP 1 Pad

 18-3 to Rattlesnake MDP1 CTB 18-2 - Fighting Okra 18-19 Fed 2H, 3H, 7H - 30' ROW

 DEVON ENERGY PRODUCTION COMPANY, L.P.

 CENTERLINE SURVEY OF A PIPELINE CROSSING

 SECTION 18, TOWNSHIP 26 SOUTH, RANGE 34 EAST, N.M.P.M.

 LEA COUNTY, STATE OF NEW MEXICO

 OCTOBER 2, 2017

 DESCRIPTION

 A STRIP OF LAND 30 FEET WIDE CROSSING BUREAU OF LAND MANAGEMENT LAND IN SECTION 18, TOWNSHIP 26

 SOUTH, RANGE 34 EAST, N.M.P.M., LEA COUNTY, STATE OF NEW MEXICO AND BEING 15 FEET EACH SIDE OF THE

 FOLLOWING DESCRIBED CENTERLINE SURVEY:

 BEGINNING AT A POINT WITHIN THE NE/4 NW/4 OF SAID SECTION 18, TOWNSHIP 26 SOUTH, RANGE 34 EAST, N.M.P.M.

 BEARS N65'27'25'W, A DISTANCE OF 1519.98 FEET;

THENCE S00'01'08"E A DISTANCE OF 54.97 FEET TO AN ANGLE POINT OF THE LINE HEREIN DESCRIBED; THENCE N89'58'36"E A DISTANCE OF 609.37 FEET TO AN ANGLE POINT OF THE LINE HEREIN DESCRIBED; THENCE S86'16'27"E A DISTANCE OF 199.79 FEET TO AN ANGLE POINT OF THE LINE HEREIN DESCRIBED; THENCE S89'59'00"E A DISTANCE OF 480.78 FEET TO AN ANGLE POINT OF THE LINE HEREIN DESCRIBED; THENCE S00'04'22"E A DISTANCE OF 480.78 FEET TO AN ANGLE POINT OF THE LINE HEREIN DESCRIBED; THENCE S00'04'22"E A DISTANCE OF 14.97 FEET THE TERMINUS OF THIS CENTERLINE SURVEY, WHENCE THE NORTH QUARTER CORNER OF SAID SECTION 18, TOWNSHIP 26 SOUTH, RANGE 34 EAST, N.M.P.M. BEARS NO1'28'02"W, A DISTANCE OF 736.60 FEET;

SAID STRIP OF LAND BEING 1359.88 FEET OR 82.42 RODS IN LENGTH, CONTAINING 0.937 ACRES MORE OR LESS AND BEING ALLOCATED BY FORTIES AS FOLLOWS:

| NE/4 NW/4 | 1331.08 L.F. | 80.67 RODS | 0.917 ACRES |
|-----------|--------------|------------|-------------|
| NW/4 NE/4 | 28.80 L.F.   | 1.75 RODS  | 0.020 ACRES |