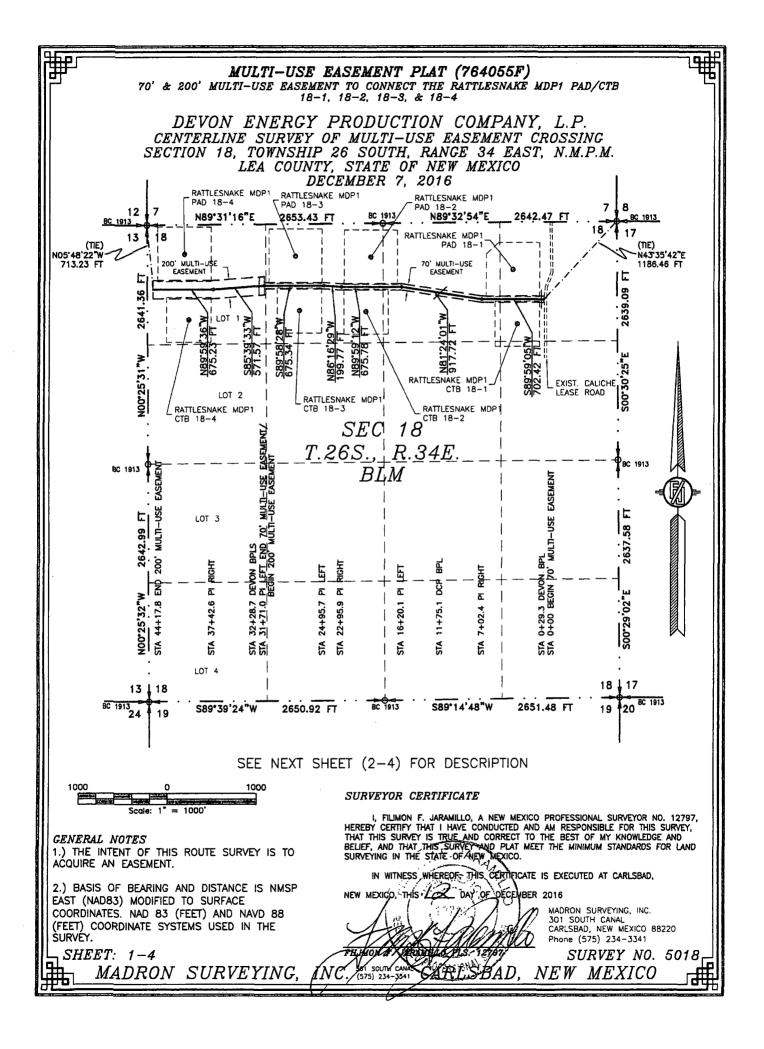

MULTI-USE EASEMENT PLAT (764055F)

70' & 200' MULTI-USE EASEMENT TO CONNECT THE RATTLESNAKE MDP1 PAD/CTB 18-1, 18-2, 18-3, & 18-4

DEVON ENERGY PRODUCTION COMPANY, L.P. CENTERLINE SURVEY OF MULTI-USE EASEMENT CROSSING SECTION 18, TOWNSHIP 26 SOUTH, RANGE 34 EAST, N.M.P.M. LEA COUNTY, STATE OF NEW MEXICO DECEMBER 7, 2016

DESCRIPTION

A STRIP OF LAND 70 FEET & 200 FEET WIDE CROSSING BUREAU OF LAND MANAGEMENT LAND IN SECTION 18, TOWNSHIP 26 SOUTH, RANGE 34 EAST, N.M.P.M., LEA COUNTY, STATE OF NEW MEXICO AND BEING 35 FEET & 100 FEET EACH SIDE OF THE FOLLOWING DESCRIBED CENTERLINE SURVEY:

BEGINNING AT A POINT WITHIN THE NE/4 NE/4 OF SAID SECTION 18, TOWNSHIP 26 SOUTH, RANGE 34 EAST, N.M.P.M., WHENCE THE NORTHEAST CORNER OF SAID SECTION 18, TOWNSHIP 26 SOUTH, RANGE 34 EAST, N.M.P.M. BEARS N43 35'42"E, A DISTANCE OF 1186.46 FEET;

THENCE S89'59'05"W A DISTANCE OF 702.42 FEET TO AN ANGLE POINT OF THE LINE HEREIN DESCRIBED; THENCE N81'24'01"W A DISTANCE OF 917.72 FEET TO AN ANGLE POINT OF THE LINE HEREIN DESCRIBED; THENCE N89'59'12"W A DISTANCE OF 675.78 FEET TO AN ANGLE POINT OF THE LINE HEREIN DESCRIBED; THENCE N86'16'29"W A DISTANCE OF 199.77 FEET TO AN ANGLE POINT OF THE LINE HEREIN DESCRIBED; THENCE S89'58'28"W A DISTANCE OF 675.34 FEET TO AN ANGLE POINT OF THE LINE HEREIN DESCRIBED; THENCE S85'39'33"W A DISTANCE OF 571.57 FEET TO AN ANGLE POINT OF THE LINE HEREIN DESCRIBED; THENCE S85'39'33"W A DISTANCE OF 675.23 FEET THE TERMINUS OF THIS CENTERLINE SURVEY, WHENCE THE NORTHWEST CORNER OF SAID SECTION 18, TOWNSHIP 26 SOUTH, RANGE 34 EAST, N.M.P.M. BEARS NO5'48'22"W, A DISTANCE OF 713.23 FEET;

SAID STRIP OF LAND BEING 4417.83 FEET OR 267.75 RODS IN LENGTH, CONTAINING 10.821 ACRES MORE OR LESS AND BEING ALLOCATED BY FORTIES AS FOLLOWS:

|           | 496.36 L.F.  | 30.08 RODS | 0.798 ACRES | 70' EASEMENT  |
|-----------|--------------|------------|-------------|---------------|
| NW/4 NE/4 | 1333.34 L.F. | 80.81 RODS | 2.143 ACRES | 70' EASEMENT  |
| NE/4 NW/4 | 1322.42 L.F. | 80.15 RODS | 2.125 ACRES | 70' EASEMENT  |
| LOT 1     | 18.91 L.F.   | 1.15 RODS  | 0.030 ACRES | 70' EASEMENT  |
| LOT 1     | 1246.80 L.F. | 75.56 RODS | 5.725 ACRES | 200' EASEMENT |