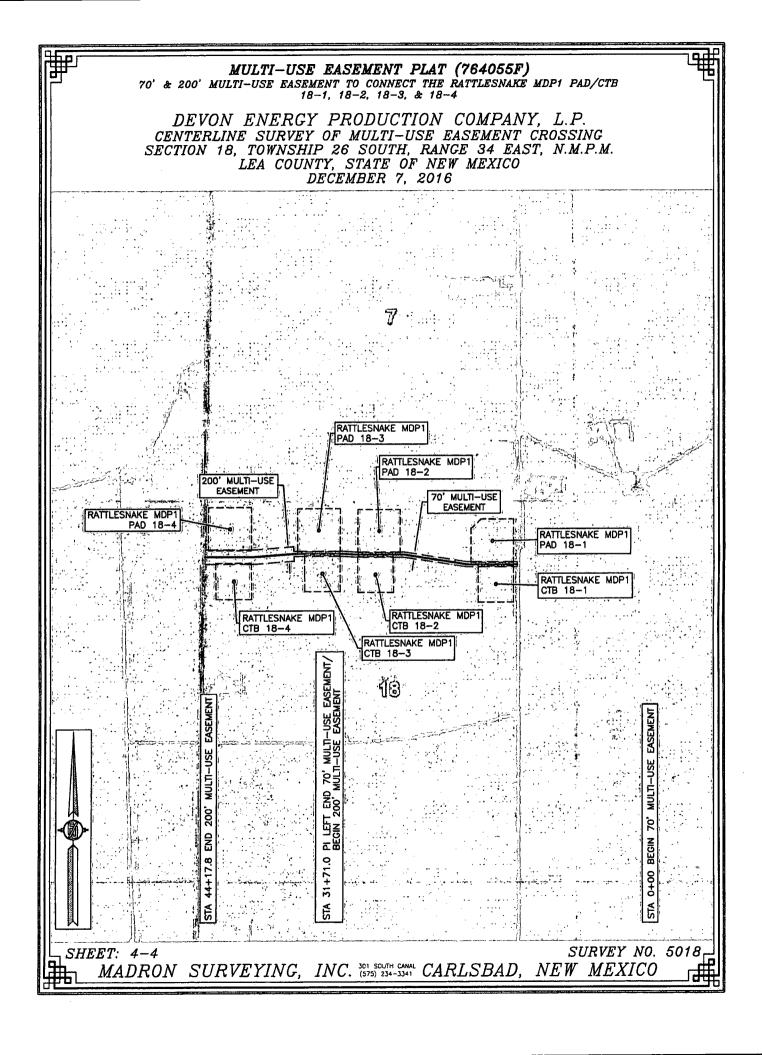

MULTI-USE EASEMENT PLAT (764055F)

70' & 200' MULTI-USE EASEMENT TO CONNECT THE RATTLESNAKE MDP1 PAD/CTB 18-1, 18-2, 18-3, & 18-4

DEVON ENERGY PRODUCTION COMPANY, L.P. CENTERLINE SURVEY OF MULTI-USE EASEMENT CROSSING SECTION 18, TOWNSHIP 26 SOUTH, RANGE 34 EAST, N.M.P.M. LEA COUNTY, STATE OF NEW MEXICO DECEMBER 7, 2016

DESCRIPTION

A STRIP OF LAND 70 FEET & 200 FEET WIDE CROSSING BUREAU OF LAND MANAGEMENT LAND IN SECTION 18, TOWNSHIP 26 SOUTH, RANGE 34 EAST, N.M.P.M., LEA COUNTY, STATE OF NEW MEXICO AND BEING 35 FEET & 100 FEET EACH SIDE OF THE FOLLOWING DESCRIBED CENTERLINE SURVEY:

BEGINNING AT A POINT WITHIN THE NE/4 NE/4 OF SAID SECTION 18, TOWNSHIP 26 SOUTH, RANGE 34 EAST, N.M.P.M., WHENCE THE NORTHEAST CORNER OF SAID SECTION 18, TOWNSHIP 26 SOUTH, RANGE 34 EAST, N.M.P.M. BEARS N43 35'42"E, A DISTANCE OF 1186.46 FEET;

THENCE S89'59'05"W A DISTANCE OF 702.42 FEET TO AN ANGLE POINT OF THE LINE HEREIN DESCRIBED; THENCE N81'24'01"W A DISTANCE OF 917.72 FEET TO AN ANGLE POINT OF THE LINE HEREIN DESCRIBED; THENCE N89'59'12"W A DISTANCE OF 675.78 FEET TO AN ANGLE POINT OF THE LINE HEREIN DESCRIBED; THENCE N86'16'29"W A DISTANCE OF 199.77 FEET TO AN ANGLE POINT OF THE LINE HEREIN DESCRIBED; THENCE S89'58'28"W A DISTANCE OF 675.34 FEET TO AN ANGLE POINT OF THE LINE HEREIN DESCRIBED; THENCE S85'39'33"W A DISTANCE OF 571.57 FEET TO AN ANGLE POINT OF THE LINE HEREIN DESCRIBED; THENCE S85'39'33"W A DISTANCE OF 675.23 FEET THE TERMINUS OF THIS CENTERLINE SURVEY, WHENCE THE NORTHWEST CORNER OF SAID SECTION 18, TOWNSHIP 26 SOUTH, RANGE 34 EAST, N.M.P.M. BEARS NO5'48'22"W, A DISTANCE OF 713.23 FEET;

SAID STRIP OF LAND BEING 4417.83 FEET OR 267.75 RODS IN LENGTH, CONTAINING 10.821 ACRES MORE OR LESS AND BEING ALLOCATED BY FORTIES AS FOLLOWS:

|           | 496.36 L.F.  | 30.08 RODS | 0.798 ACRES | 70' EASEMENT  |
|-----------|--------------|------------|-------------|---------------|
| NW/4 NE/4 | 1333.34 L.F. | 80.81 RODS | 2.143 ACRES | 70' EASEMENT  |
| NE/4 NW/4 | 1322.42 L.F. | 80.15 RODS | 2.125 ACRES | 70' EASEMENT  |
| LOT 1     | 18.91 L.F.   | 1.15 RODS  | 0.030 ACRES | 70' EASEMENT  |
| LOT 1     | 1246.80 L.F. | 75.56 RODS | 5.725 ACRES | 200' EASEMENT |