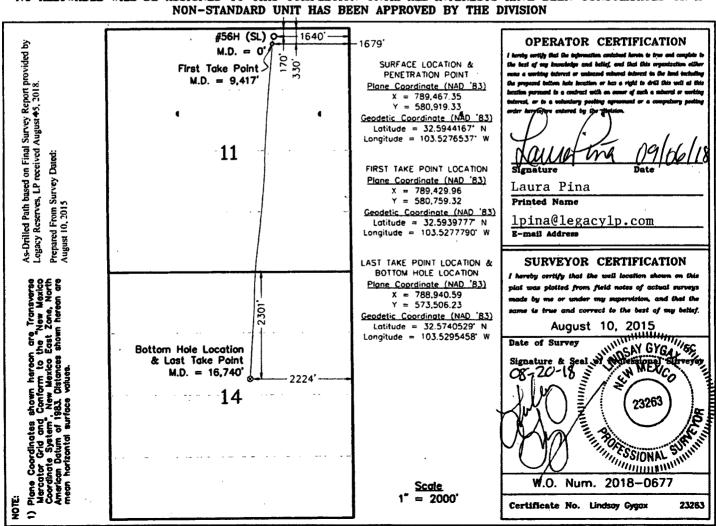

## WELL LOCATION AND ACREAGE DEDICATION PLAT

| AFI Number<br>30-025-44026 | Pool Code Pool Name 37570 Lea; Bone Spring |                 |           |  |  |
|----------------------------|--------------------------------------------|-----------------|-----------|--|--|
| Property Code              | Prope                                      | Well Number     |           |  |  |
| 302802                     | LE/                                        | 56H             |           |  |  |
| OGRID No.                  |                                            | itor Name       | Elevation |  |  |
| 240974                     |                                            | ES OPERATING LP | 3662'     |  |  |

## Surface Location

| UL or lot No. | Section | Township | Range | Lot Idn | Feet from the | North/South line | Feet from the | East/West line | County |
|---------------|---------|----------|-------|---------|---------------|------------------|---------------|----------------|--------|
| В             | 11      | 20 S     | 34 E  |         | 170           | NORTH            | 1640          | EAST           | LEA    |

## Bottom Hole Location If Different From Surface

| UL or lot No.  | Section   | Township | Range        | Lot idn | Feet from the | North/South line | Feet from the | East/West line | County |
|----------------|-----------|----------|--------------|---------|---------------|------------------|---------------|----------------|--------|
| G              | 14        | 20 S     | 34 E         |         | 2301          | NORTH            | 2224          | EAST           | LEA    |
| Dedicated Acre | s Joint o | Infill C | onsolidation | Code Or | der No.       |                  |               |                |        |
| 240            |           |          |              |         |               |                  |               |                |        |