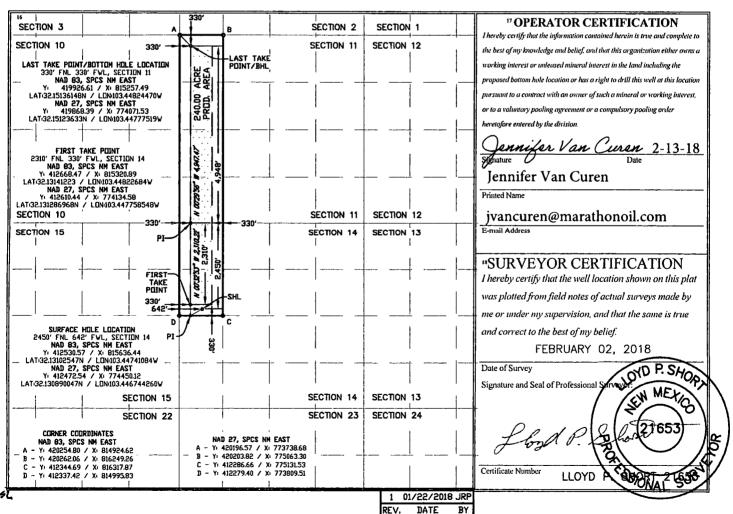

District III

1000 Rio Brazos Road, Aztec, NM 874

1000 Rio Brazos Road, Road, Road,

District IV

D

12 Dedicated Acres

240.00

T25S

<sup>3</sup> Joint or Infill

R34E

14 Consolidation Code

1220 S. St. Francis Dr., Santa Fe, NM 87505 Phone: (505) 476-3460 Fax: (505) 476-3462

Form C-102 Revised August 1, 2011 Submit one copy to appropriate District Office

☐ AMENDED REPORT

LEA

WELL LOCATION AND ACREAGE DEDICATION PLAT

Santa Fe, NM 87505

|                                                                                                                 | -4512   | F 8                                      | Pool Code POOl Name POOL N |         |                    |                           |                   |                        |                                |     |        |
|-----------------------------------------------------------------------------------------------------------------|---------|------------------------------------------|--------------------------------------------------------------------------------------------------------------------------------------------------------------------------------------------------------------------------------------------------------------------------------------------------------------------------------------------------------------------------------------------------------------------------------------------------------------------------------------------------------------------------------------------------------------------------------------------------------------------------------------------------------------------------------------------------------------------------------------------------------------------------------------------------------------------------------------------------------------------------------------------------------------------------------------------------------------------------------------------------------------------------------------------------------------------------------------------------------------------------------------------------------------------------------------------------------------------------------------------------------------------------------------------------------------------------------------------------------------------------------------------------------------------------------------------------------------------------------------------------------------------------------------------------------------------------------------------------------------------------------------------------------------------------------------------------------------------------------------------------------------------------------------------------------------------------------------------------------------------------------------------------------------------------------------------------------------------------------------------------------------------------------------------------------------------------------------------------------------------------------|---------|--------------------|---------------------------|-------------------|------------------------|--------------------------------|-----|--------|
| Property Code 722430                                                                                            |         | ENDER WIGGINS F C 25-34-14 TB            |                                                                                                                                                                                                                                                                                                                                                                                                                                                                                                                                                                                                                                                                                                                                                                                                                                                                                                                                                                                                                                                                                                                                                                                                                                                                                                                                                                                                                                                                                                                                                                                                                                                                                                                                                                                                                                                                                                                                                                                                                                                                                                                                |         |                    |                           |                   |                        | <sup>6</sup> Well Number<br>3H |     |        |
| <sup>7</sup> ogrid n₀.<br>372098                                                                                |         | Operator Name  MARATHON OIL PERMIAN, LLC |                                                                                                                                                                                                                                                                                                                                                                                                                                                                                                                                                                                                                                                                                                                                                                                                                                                                                                                                                                                                                                                                                                                                                                                                                                                                                                                                                                                                                                                                                                                                                                                                                                                                                                                                                                                                                                                                                                                                                                                                                                                                                                                                |         |                    |                           |                   |                        | 'Elevation<br>3332'            |     |        |
| UL or lot no. Section Township Range Lot Idn Feet from the North/South line Feet from the East/West line County |         |                                          |                                                                                                                                                                                                                                                                                                                                                                                                                                                                                                                                                                                                                                                                                                                                                                                                                                                                                                                                                                                                                                                                                                                                                                                                                                                                                                                                                                                                                                                                                                                                                                                                                                                                                                                                                                                                                                                                                                                                                                                                                                                                                                                                |         |                    |                           |                   |                        |                                |     |        |
| UL or lot no.<br>E                                                                                              | 14      | T25S                                     | Range<br>R34E                                                                                                                                                                                                                                                                                                                                                                                                                                                                                                                                                                                                                                                                                                                                                                                                                                                                                                                                                                                                                                                                                                                                                                                                                                                                                                                                                                                                                                                                                                                                                                                                                                                                                                                                                                                                                                                                                                                                                                                                                                                                                                                  | Lot Idn | Feet from the 2450 | North/South line<br>NORTH | Feet from the 642 | East/West line<br>WEST |                                | LEA | County |
| " Bottom Hole Location If Different From Surface                                                                |         |                                          |                                                                                                                                                                                                                                                                                                                                                                                                                                                                                                                                                                                                                                                                                                                                                                                                                                                                                                                                                                                                                                                                                                                                                                                                                                                                                                                                                                                                                                                                                                                                                                                                                                                                                                                                                                                                                                                                                                                                                                                                                                                                                                                                |         |                    |                           |                   |                        |                                |     |        |
| UL or lot no.                                                                                                   | Section | Township                                 | Range                                                                                                                                                                                                                                                                                                                                                                                                                                                                                                                                                                                                                                                                                                                                                                                                                                                                                                                                                                                                                                                                                                                                                                                                                                                                                                                                                                                                                                                                                                                                                                                                                                                                                                                                                                                                                                                                                                                                                                                                                                                                                                                          | Lot Idn | Feet from the      | North/South line          | Feet from the     | East                   | East/West line                 |     | County |

NORTH

330

WEST

No allowable will be assigned to this completion until all interests have been consolidated or a non-standard unit has been approved by the division.

330

<sup>15</sup> Order No.