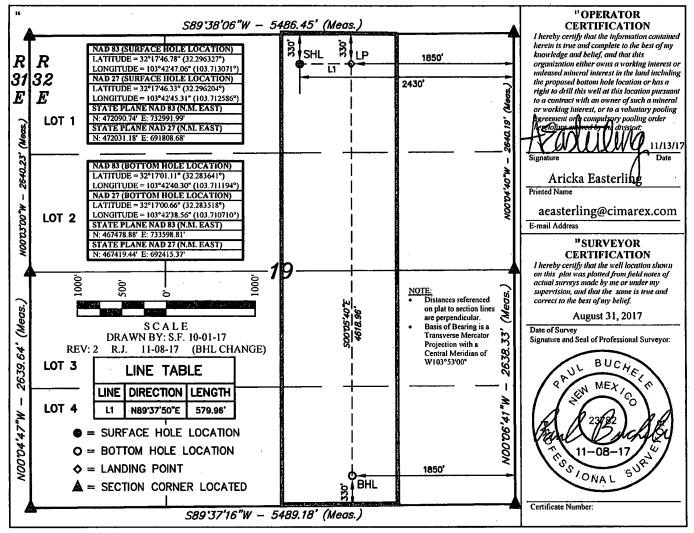

AMENDED REPORT

WELL LOCATION AND ACREAGE DEDICATION PLAT

| 30-025 - 4-51                  | <sup>2</sup> Pool Code<br>53805 | Sand Dunes; Bone Spring South |  |  |  |  |  |  |
|--------------------------------|---------------------------------|-------------------------------|--|--|--|--|--|--|
| <sup>4</sup> Property Code     | s Pr                            | <sup>6</sup> Well Number      |  |  |  |  |  |  |
| 313485                         | JAMES                           | 36H                           |  |  |  |  |  |  |
| <sup>7</sup> OGRID No.         | "O                              | <sup>9</sup> Elevation        |  |  |  |  |  |  |
| 215099                         | CIMARE                          | 3639.1'                       |  |  |  |  |  |  |
| <sup>10</sup> Surface Location |                                 |                               |  |  |  |  |  |  |

| UL or lot no.<br>B                              | Section<br>19      | Township<br>23S | Range<br>32E | Lot Idn       | Feet from the<br>330 | North/South line<br>NORTH | Feet from the 2430    | East/West line<br>EAST | County<br>LEA |
|-------------------------------------------------|--------------------|-----------------|--------------|---------------|----------------------|---------------------------|-----------------------|------------------------|---------------|
| "Bottom Hole Location If Different From Surface |                    |                 |              |               |                      |                           |                       |                        |               |
| UL or lot no.<br>O                              | Section<br>19      | Township<br>23S | Range<br>32E | Lot Idn       | Feet from the 330    | North/South line<br>SOUTH | Feet from the<br>1850 | East/West line<br>EAST | County<br>LEA |
| <sup>12</sup> Dedicated Acro<br>160             | es <sup>13</sup> J | oint or Infill  | 14 Consc     | lidation Code | 15 Order No.         |                           |                       |                        |               |