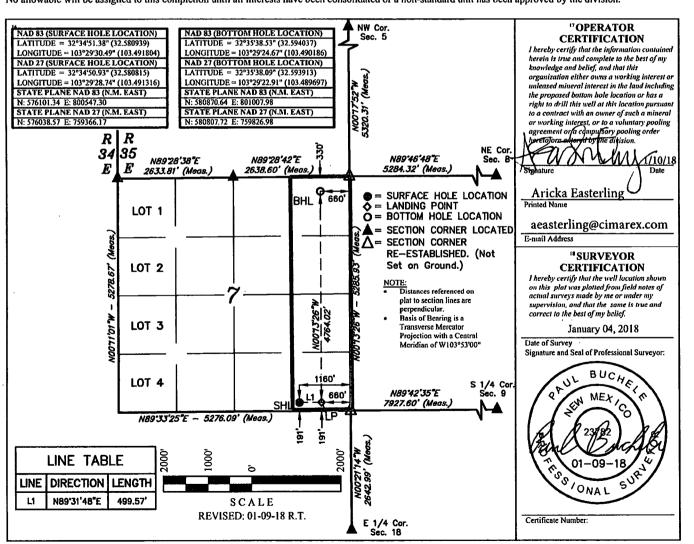

## WELL LOCATION AND ACREAGE DEDICATION PLAT

|                                 |                  |                    | WELL                                            | LUCATIO     | N AND AC          | KEAGE DEDIC               | ATION PLAT            |                        |                                 |
|---------------------------------|------------------|--------------------|-------------------------------------------------|-------------|-------------------|---------------------------|-----------------------|------------------------|---------------------------------|
| 3(                              | API Nun<br>)-025 | 1030-025-4         | 5199                                            | 97983       |                   | Wildca                    | t Bone Sprin          | lame WC-U              | 25 G-08 \$203506                |
| 313878                          |                  |                    | <sup>5</sup> Property Name<br>LEA 7 FEDERAL COM |             |                   |                           |                       | BS                     | <sup>6</sup> Well Number<br>29H |
| <sup>7</sup> OGRID №.<br>215099 |                  |                    | Operator Name CIMAREX ENERGY CO.                |             |                   |                           |                       |                        | *Elevation<br>3676.4'           |
|                                 |                  |                    |                                                 |             | ∘Surface          | Location                  |                       |                        |                                 |
| UL or lot no. Section P 7       |                  | n Township<br>20S  | Range<br>35E                                    | Lot Idn     | Feet from the 191 | North/South line<br>SOUTH | Feet from the<br>1160 | East/West line<br>EAST | e County<br>LEA                 |
|                                 |                  |                    | 11                                              | Bottom Hole | Location I        | f Different From          | Surface               |                        |                                 |
| UL or lot no.                   | Section 7        | n Township<br>20S  | Range<br>35E                                    | Lot Idn     | Feet from the 330 | North/South line<br>NORTH | Feet from the<br>660  | East/West line<br>EAST | County<br>LEA                   |
| 12 Dedicated Acres 13 J         |                  | 13 Joint or Infili | Joint or Infili 14 Consol                       |             | 15 Order No.      | NSL Pending               |                       |                        |                                 |