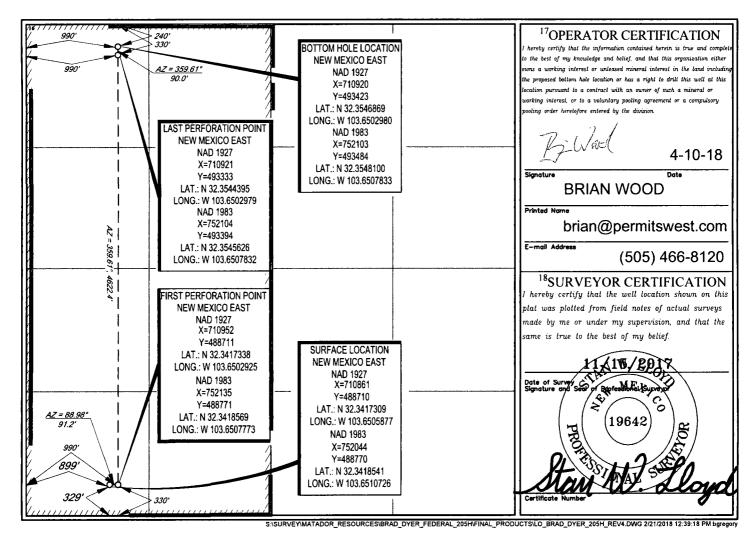

AMENDED REPORT

WELL LOCATION AND ACREAGE DEDICATION PLAT

Santa Fe, NM 87505

| 30-025- 45/95 | <sup>2</sup> Pool Code<br>78297 | WC-025 5223235/Malname WILDCAT, WOLFCAMP |                        |  |  |  |
|---------------|---------------------------------|------------------------------------------|------------------------|--|--|--|
| Property Code | *P                              | <sup>6</sup> Well Number                 |                        |  |  |  |
| 322432        | BRAD DYER FEDERAL               |                                          |                        |  |  |  |
| OGRID No.     | 8O                              | perator Name                             | <sup>9</sup> Elevation |  |  |  |
| 228937        | MATADOR PRO                     | DUCTION COMPANY                          | 3734'                  |  |  |  |
|               | <sup>10</sup> Sur               | face Location                            |                        |  |  |  |

UL or lot no. Township Lot Idn Feet from the North/South line Feet from the East/West lin-County Section Range 35 22-S 32-E 329' SOUTH 899 WEST **LEA** M

| D 35 22-S 32-E - 240' NORTH 990' WEST LEA | UL or lot no.     | Section       | Township               | Range            | Lot Idn              | Feet from the | North/South line                             | Feet from the | East/West line | County |
|-------------------------------------------|-------------------|---------------|------------------------|------------------|----------------------|---------------|----------------------------------------------|---------------|----------------|--------|
|                                           | 1 D               | 35            | 22-S                   | 32-E             | -                    | 240'          | NORTH                                        | 990'          | WEST           | LEA    |
| 320                                       | 12Dedicated Acres | 13 Joint or 1 | nfill <sup>14</sup> Co | onsolidation Cod | le <sup>15</sup> Ord | er No.        | <u>.                                    </u> |               |                |        |