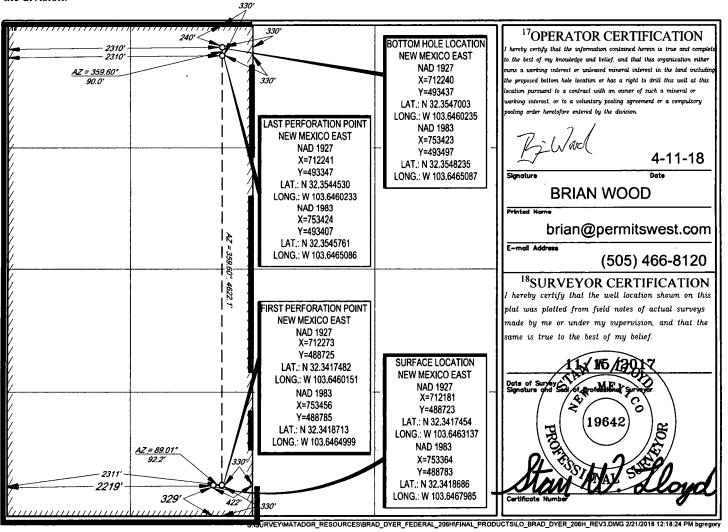

FORM C-102
Revised August 1, 2011
Submit one copy to appropriate
District Office

AMENDED REPORT

WELL LOCATION AND ACREAGE DEDICATION PLAT

| 30-025-                      | GG/G          | 76                         | 9    | 8297         | WH                 | DCAT; WOLF       | CAMP                |                            |                                 |  |
|------------------------------|---------------|----------------------------|------|--------------|--------------------|------------------|---------------------|----------------------------|---------------------------------|--|
| Property Code                |               | Property Name              |      |              |                    |                  |                     |                            | <sup>6</sup> Well Number        |  |
| 322432                       |               | BRAD DYER FEDERAL          |      |              |                    |                  |                     |                            | #206H                           |  |
| <sup>7</sup> OGRID №. 228937 |               | MATADOR PRODUCTION COMPANY |      |              |                    |                  |                     |                            | <sup>9</sup> Elevation<br>3732' |  |
| 10 Surface Location          |               |                            |      |              |                    |                  |                     |                            |                                 |  |
| UL or lot no.                | Section<br>35 | Township 22-S              | 32-E | Lot Idn<br>— | Feet from the 329' | North/South line | Feet from the 2219' | East/West line <b>WEST</b> | County LEA                      |  |
|                              |               |                            |      |              |                    |                  |                     |                            |                                 |  |

East/West line UL or lot no. North/South line Feet from the Township Lot Ide Feet from the Section Range 22-S 32-E 240' NORTH 2310 WEST LEA C 35 <sup>2</sup>Dedicated Acres <sup>3</sup>Joint or Infill Consolidation Code Order No. 320