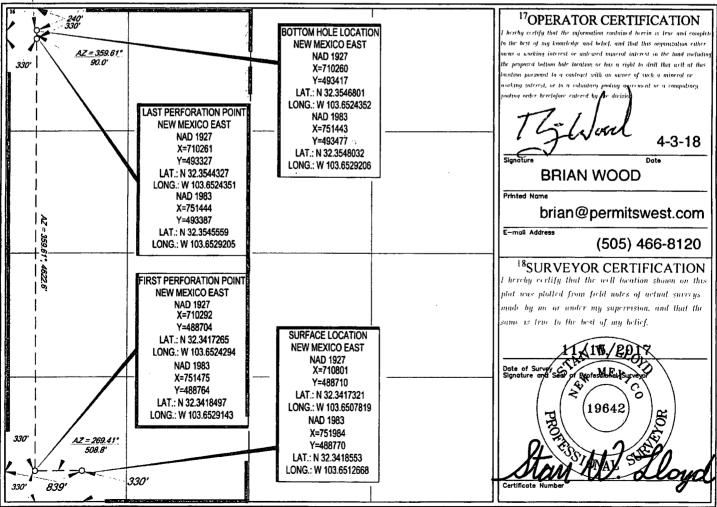

| District I<br>1625 N French Dr.,<br>Phone: (575) 393-61<br>District II<br>811 S. First St., Arte<br>Phone: (575) 748-12<br>District III<br>1000 Rio Brazos Roc<br>Phone: (505) 334-61<br>District IV<br>1220 S. St. Francis E<br>Phone: (505) 476-34 | 93-0720<br>48-9720<br>7410<br>34-6170<br>{ 87505<br>76-3462 |                            | State of New Mexico<br>Energy, Minerals & Natural Resources <b>CD</b><br>Department<br>OIL CONSERVATION DIVISION<br>1220 South St. Francis Dr. SEP<br>Santa Fe, NM 87505<br>RECEIVED AMENDED REPO |                                                     |                       |                                                                   |               |                        |                          |  |
|------------------------------------------------------------------------------------------------------------------------------------------------------------------------------------------------------------------------------------------------------|-------------------------------------------------------------|----------------------------|---------------------------------------------------------------------------------------------------------------------------------------------------------------------------------------------------|-----------------------------------------------------|-----------------------|-------------------------------------------------------------------|---------------|------------------------|--------------------------|--|
| <sup>1</sup> API Number                                                                                                                                                                                                                              |                                                             |                            | ELL LO                                                                                                                                                                                            | Pool Code                                           |                       | ACREAGE DEDICATION PLAT<br>WC-025 5223235M <sup>3</sup> Pool Name |               |                        |                          |  |
| 30-025- 4-9193                                                                                                                                                                                                                                       |                                                             |                            |                                                                                                                                                                                                   | Y8297 WILDOAT; WOLFCAMP                             |                       |                                                                   |               |                        |                          |  |
| <sup>4</sup> Property Code                                                                                                                                                                                                                           |                                                             |                            |                                                                                                                                                                                                   | <sup>5</sup> Property Name <sup>6</sup> Well Number |                       |                                                                   |               |                        | <sup>6</sup> Well Number |  |
| 322432                                                                                                                                                                                                                                               |                                                             |                            |                                                                                                                                                                                                   | BRAD DYER FEDERAL                                   |                       |                                                                   |               |                        | #201H                    |  |
| <sup>7</sup> OGRID №.                                                                                                                                                                                                                                |                                                             |                            | "Operator Name                                                                                                                                                                                    |                                                     |                       |                                                                   |               | <sup>9</sup> Elevation |                          |  |
| 228937                                                                                                                                                                                                                                               |                                                             | MATADOR PRODUCTION COMPANY |                                                                                                                                                                                                   |                                                     |                       |                                                                   |               |                        | 3734'                    |  |
| •                                                                                                                                                                                                                                                    |                                                             |                            |                                                                                                                                                                                                   |                                                     | <sup>10</sup> Surface | Location                                                          |               |                        |                          |  |
| UL or lot no.                                                                                                                                                                                                                                        | Section                                                     | Township                   | Range                                                                                                                                                                                             | Lot Idn                                             | Feet from t           | he North/South line                                               | Feet from the | East/West lir          | е Соипту                 |  |
| M                                                                                                                                                                                                                                                    | 35                                                          | 22-S                       | 32-E                                                                                                                                                                                              | -                                                   | 330'                  | SOUTH                                                             | 839'          | WEST                   | LEA                      |  |
| UL or lot no.                                                                                                                                                                                                                                        | Section                                                     | Township                   | D                                                                                                                                                                                                 | 1 14-1                                              | P                     | he North/South line                                               |               |                        |                          |  |
| D D D                                                                                                                                                                                                                                                | 35                                                          | 1                          | Range                                                                                                                                                                                             | Lot Idn                                             | Feet from t           |                                                                   |               | East/West lin          |                          |  |
|                                                                                                                                                                                                                                                      |                                                             | 22-S                       | 32-E                                                                                                                                                                                              |                                                     | 240'                  | NORTH                                                             | 330'          | WEST                   | LEA                      |  |
| <sup>12</sup> Dedicated Acres<br>320                                                                                                                                                                                                                 | <sup>13</sup> Joint or                                      | lafili <sup>14</sup> Co    | nsolidation Co                                                                                                                                                                                    | le <sup>15</sup> Ord                                | er No.                |                                                                   |               |                        |                          |  |

No allowable will be assigned to this completion until all interests have been consolidated or a non-standard unit has been approved by the division.

S: SURVEYMATADOR\_RESOURCES/BRAD\_DYER\_FEDERAL\_201H/FINAL\_PRODUCTS/LO\_BRAD\_DYER\_201H\_REV4.DWG 2/21/2018 12:32:20 PM bgregor