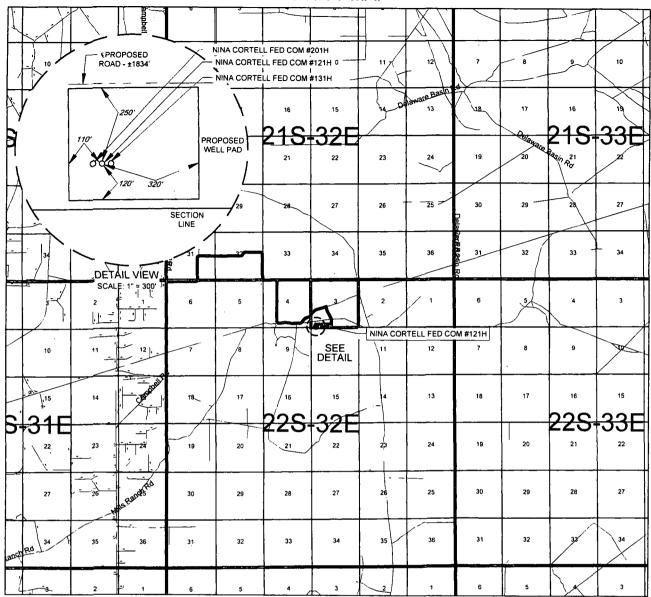

## VICINITY MAP

LEASE NAME & WELL NO .:

NINA CORTELL FED COM #121H

| SECTION3    | TWP_ | 22-S | _ RGE_ | 32-E     | SURVEY | N.M.P.M. |
|-------------|------|------|--------|----------|--------|----------|
| COUNTY      | LE   | EA   |        | STATE    |        | NM       |
| DESCRIPTION |      |      | 150' F | SL & 555 | 'FWL   |          |

## **DISTANCE & DIRECTION**

FROM INT. OF NM-176/US-180 GO SOUTHWEST ON US-180 ±1.2 MILES.
THENCE SOUTH (LEFT) ON CAMPBELL RD. ±9.0 MILES, THENCE EAST
(LEFT) ON LEASE RD. ±2.4 MILES, THENCE EAST (RIGHT) ON
PROPOSED ROAD ±5.9 MILES, THENCE WEST (RIGHT) ON PROPOSED
RD. ±1834 FEET TO A POINT ±287 FEET NORTHWEST OF THE LOCATION.

## SECTION 3, TOWNSHIP 22-S, RANGE 32-E, N.M.P.M. LEA COUNTY, NEW MEXICO

DETAIL VIEW SCALE: 1" = 100"

ALL BEARINGS, DISTANCES, AND COORDINATE VALUES CONTAINED HEREON ARE GRID BASED UPON THE NEW MEXICO COORDINATE SYSTEM OF 1983, EAST ZONE, U.S. SURVEY FEET