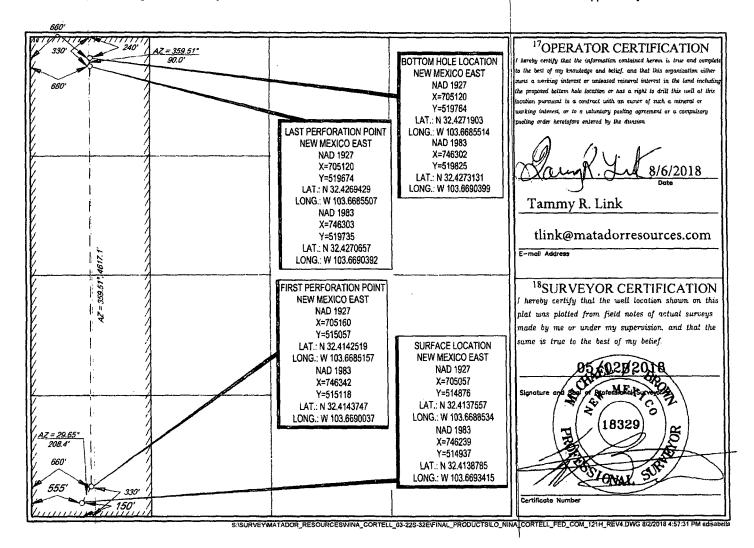

AMENDED REPORT

WELL LOCATION AND ACREAGE DEDICATION PLAT

| <sup>1</sup> API Number<br>30 -025-44548 |                          |                            |                 | <sup>1</sup> Pool Code<br>5695 |                           | <sup>3</sup> Pool Name                |               |                 |                        |  |
|------------------------------------------|--------------------------|----------------------------|-----------------|--------------------------------|---------------------------|---------------------------------------|---------------|-----------------|------------------------|--|
|                                          |                          |                            | 1               |                                |                           | Bilbrey Basir                         | ı, BS         |                 |                        |  |
| Property Co                              | ode                      | 5p,                        |                 |                                |                           | me                                    |               | <sup>6</sup> We | ell Number             |  |
| 32084                                    | 1                        | NINA CORTELL FED COM       |                 |                                |                           |                                       |               | #121H           |                        |  |
| OGRID N                                  | o.                       | <sup>8</sup> Operator Name |                 |                                |                           |                                       |               | "               | <sup>9</sup> Elevation |  |
| 228                                      | 937                      | MATADOR PRODUCTION COMPANY |                 |                                |                           |                                       |               | 3               | 3806'                  |  |
|                                          |                          |                            |                 |                                | <sup>10</sup> Surface Loc | cation                                |               |                 | ·                      |  |
| UL or lot no.                            | Section                  | Township                   | Range           | Lot Idn                        | Feet from the             | North/South line                      | Feet from the | East/West line  | County                 |  |
| M                                        | 3                        | 22-S                       | 32-E            | -                              | 150'                      | SOUTH                                 | 555'          | WEST            | LEA                    |  |
|                                          |                          | ·                          | <sup>11</sup> B | ottom Hole                     | Location If Di            | fferent From Surf                     | ace           |                 |                        |  |
| UL or lot no.                            | Section                  | Township                   | Range           | Lot Idn                        | Feet from the             | North/South line                      | Feet from the | East/West line  | County                 |  |
| 4                                        | 3                        | 22-S                       | 32-E            | -                              | 240'                      | NORTH                                 | 660'          | WEST            | LEA                    |  |
| <sup>2</sup> Dedicated Acres             | <sup>13</sup> Joint or 1 | nfiil 14Cor                | solidation Code | Order N                        | ia.                       | · · · · · · · · · · · · · · · · · · · | <del>-</del>  |                 |                        |  |
| 159.92                                   | 1                        |                            |                 |                                |                           |                                       |               |                 |                        |  |

## VICINITY MAP

LEASE NAME & WELL NO .:

NINA CORTELL FED COM #121H

| SECTION3    | TWP_ | 22-S | _ RGE_ | 32-E     | SURVEY | N.M.P.M. |
|-------------|------|------|--------|----------|--------|----------|
| COUNTY      | LE   | EA   |        | STATE    |        | NM       |
| DESCRIPTION |      |      | 150' F | SL & 555 | 'FWL   |          |

## **DISTANCE & DIRECTION**

FROM INT. OF NM-176/US-180 GO SOUTHWEST ON US-180 ±1.2 MILES.
THENCE SOUTH (LEFT) ON CAMPBELL RD. ±9.0 MILES, THENCE EAST
(LEFT) ON LEASE RD. ±2.4 MILES, THENCE EAST (RIGHT) ON
PROPOSED ROAD ±5.9 MILES, THENCE WEST (RIGHT) ON PROPOSED
RD. ±1834 FEET TO A POINT ±287 FEET NORTHWEST OF THE LOCATION.

THIS EASEMENT/SERVITUDE LOCATION SHOWN HEREON HAS BEEN SURVEYED ON THE GROUND UNDER MY SUPERVISION AND PREPARED ACCORDING TO THE EVIDENCE FOUND AT THE TIME OF SURVEY, AND DATA PROVIDED BY MATADOR PRODUCTION COMPANY. THIS CERTIFICATION IS MADE AND LIMITED TO THOSE PERSONS OR ENTITIES SHOWN ON THE FACE OF THIS PLAT AND IS NON-TRANSFERABLE. THIS SURVEY IS CERTIFIED FOR THIS TRANSACTION ONLY.