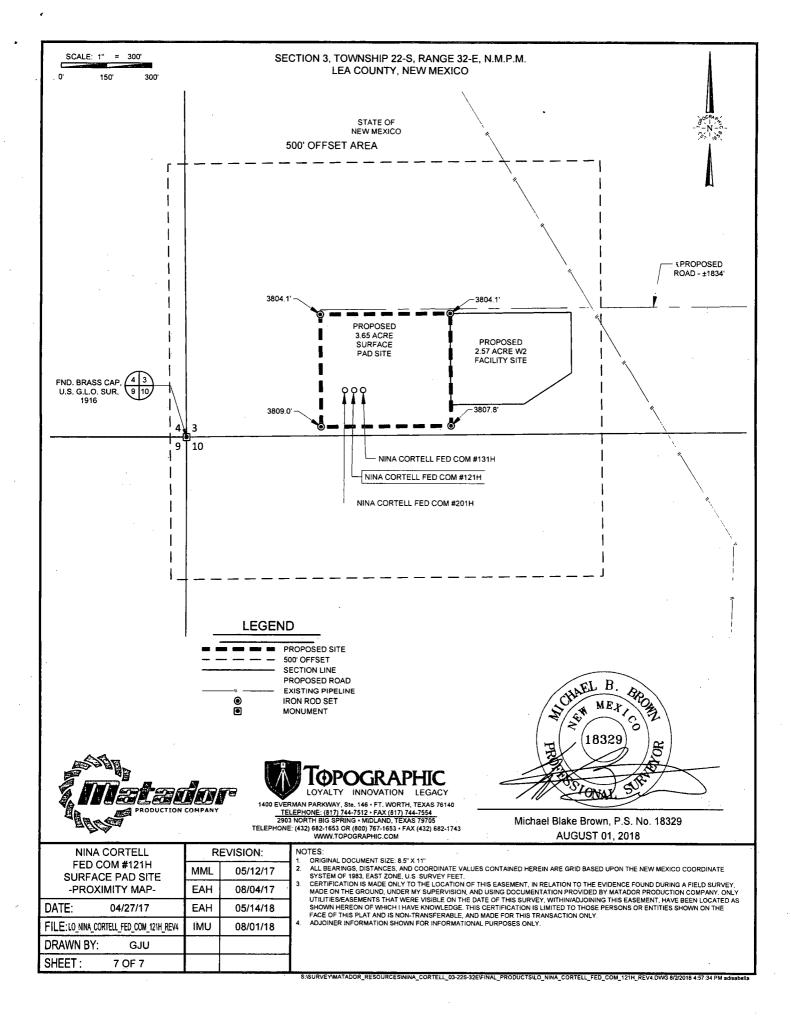

THIS EASEMENT/SERVITUDE LOCATION SHOWN HEREON HAS BEEN SURVEYED ON THE GROUND UNDER MY SUPERVISION AND PREPARED ACCORDING TO THE EVIDENCE FOUND AT THE TIME OF SURVEY, AND DATA PROVIDED BY MATADOR PRODUCTION COMPANY. THIS CERTIFICATION IS MADE AND LIMITED TO THOSE PERSONS OR ENTITIES SHOWN ON THE FACE OF THIS PLAT AND IS NON-TRANSFERABLE. THIS SURVEY IS CERTIFIED FOR THIS TRANSACTION ONLY.

ALL BEARINGS, DISTANCES, AND COORDINATE VALUES CONTAINED HEREON ARE GRID BASED UPON THE NEW MEXICO COORDINATE SYSTEM OF 1983, EAST ZONE, U.S. SURVEY FEET.

1400 EVERMAN PARKWAY, Ste. 146 • FT. WORTH, TEXAS 76140

THIS PROPOSED PAD SITE LOCATION SHOWN HEREON HAS BEEN SURVEYED ON THE GROUND UNDER MY SUPERVISION AND PREPARED ACCORDING TO THE EVIDENCE FOUND AT THE TIME OF SURVEY, AND DATA PROVIDED BY MATADOR PRODUCTION COMPANY. THIS CERTIFICATION IS MADE AND LIMITED TO THOSE PERSONS OR ENTITIES SHOWN ON THE FACE OF THIS PLAT AND IS NON-TRANSFERABLE. THIS SURVEY IS CERTIFIED FOR THIS TRANSACTION ONLY.

SCALE: 1" = 100'

1400 EVERMAN PARKWAY, Ste. 146 • FT. WORTH, TEXAS 76140 TELEPHONE: (817) 744-7512 • FAX (817) 744-7554 2903 NORTH BIG SPRING • MIDLAND, TEXAS 79705 TELEPHONE: (432) 682-1653 OR (800) 767-1653 • FAX (432) 682-1743 WWW.TOPOGRAPHIC.COM