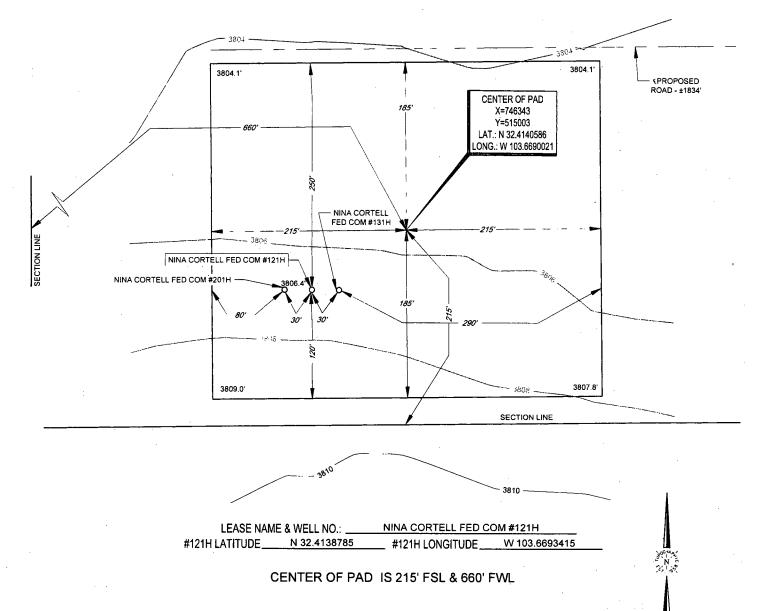

## SECTION 3, TOWNSHIP 22-S, RANGE 32-E, N.M.P.M. LEA COUNTY, NEW MEXICO

DETAIL VIEW SCALE: 1" = 100"

ALL BEARINGS, DISTANCES, AND COORDINATE VALUES CONTAINED HEREON ARE GRID BASED UPON THE NEW MEXICO COORDINATE SYSTEM OF 1983, EAST ZONE, U.S. SURVEY FEET

ALL BEARINGS, DISTANCES, AND COORDINATE VALUES CONTAINED HEREON ARE GRID BASED UPON THE NEW MEXICO COORDINATE SYSTEM OF 1983, EAST ZONE, U.S. SURVEY FEET.

1400 EVERMAN PARKWAY, Ste. 146 • FT. WORTH, TEXAS 76140

THIS EASEMENT/SERVITUDE LOCATION SHOWN HEREON HAS BEEN SURVEYED ON THE GROUND UNDER MY SUPERVISION AND PREPARED ACCORDING TO THE EVIDENCE FOUND AT THE TIME OF SURVEY, AND DATA PROVIDED BY MATADOR PRODUCTION COMPANY. THIS CERTIFICATION IS MADE AND LIMITED TO THOSE PERSONS OR ENTITIES SHOWN ON THE FACE OF THIS PLAT AND IS NON-TRANSFERABLE. THIS SURVEY IS CERTIFIED FOR THIS TRANSACTION ONLY.