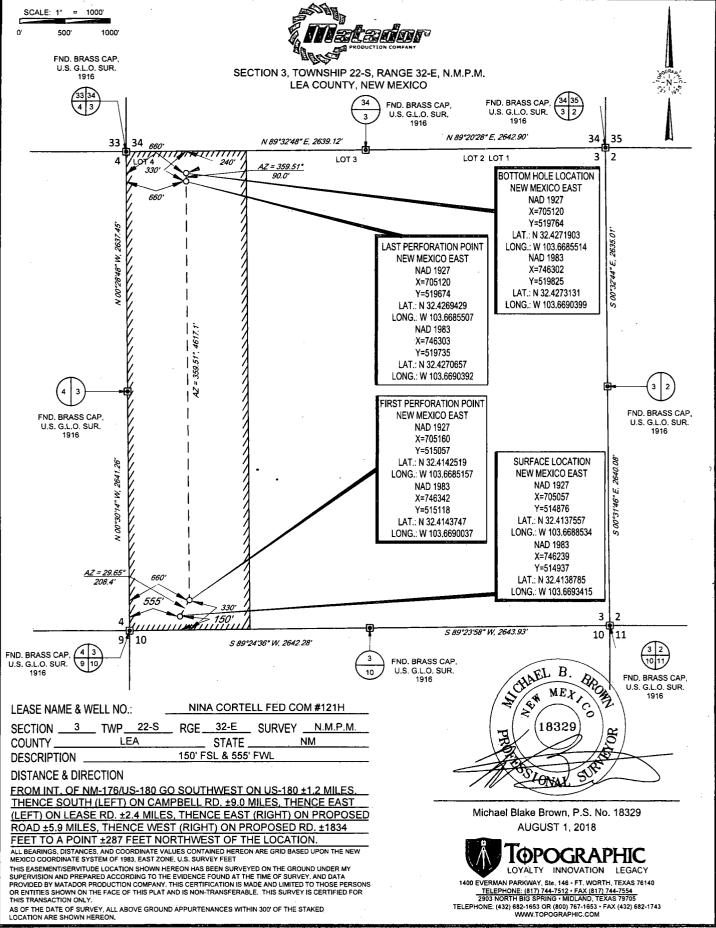

AMENDED REPORT

WELL LOCATION AND ACREAGE DEDICATION PLAT

| <sup>1</sup> API Number<br>30 -025-44548 |                          |                            |                 | <sup>1</sup> Pool Code<br>5695 |                           | <sup>3</sup> Pool Name                |               |                 |                        |  |
|------------------------------------------|--------------------------|----------------------------|-----------------|--------------------------------|---------------------------|---------------------------------------|---------------|-----------------|------------------------|--|
|                                          |                          |                            | 1               |                                |                           | Bilbrey Basir                         | ı, BS         |                 |                        |  |
| Property Co                              | ode                      | 5p,                        |                 |                                |                           | me                                    |               | <sup>6</sup> We | ell Number             |  |
| 32084                                    | 1                        | NINA CORTELL FED COM       |                 |                                |                           |                                       |               | #121H           |                        |  |
| OGRID N                                  | o.                       | <sup>8</sup> Operator Name |                 |                                |                           |                                       |               | "               | <sup>9</sup> Elevation |  |
| 228                                      | 937                      | MATADOR PRODUCTION COMPANY |                 |                                |                           |                                       |               | 3               | 3806'                  |  |
|                                          |                          |                            |                 |                                | <sup>10</sup> Surface Loc | cation                                |               |                 | ·                      |  |
| UL or lot no.                            | Section                  | Township                   | Range           | Lot Idn                        | Feet from the             | North/South line                      | Feet from the | East/West line  | County                 |  |
| M                                        | 3                        | 22-S                       | 32-E            | -                              | 150'                      | SOUTH                                 | 555'          | WEST            | LEA                    |  |
|                                          |                          | ·                          | <sup>11</sup> B | ottom Hole                     | Location If Di            | fferent From Surf                     | ace           |                 |                        |  |
| UL or lot no.                            | Section                  | Township                   | Range           | Lot Idn                        | Feet from the             | North/South line                      | Feet from the | East/West line  | County                 |  |
| 4                                        | 3                        | 22-S                       | 32-E            | -                              | 240'                      | NORTH                                 | 660'          | WEST            | LEA                    |  |
| <sup>2</sup> Dedicated Acres             | <sup>13</sup> Joint or 1 | nfiil 14Cor                | solidation Code | Order N                        | ia.                       | · · · · · · · · · · · · · · · · · · · | <del>-</del>  |                 |                        |  |
| 159.92                                   | 1                        |                            |                 |                                |                           |                                       |               |                 |                        |  |

## VICINITY MAP

LEASE NAME & WELL NO .:

NINA CORTELL FED COM #121H

| SECTION3    | TWP_ | 22-S | _ RGE_ | 32-E     | SURVEY | N.M.P.M. |
|-------------|------|------|--------|----------|--------|----------|
| COUNTY      | LE   | EA   |        | STATE    |        | NM       |
| DESCRIPTION |      |      | 150' F | SL & 555 | 'FWL   |          |

## **DISTANCE & DIRECTION**

FROM INT. OF NM-176/US-180 GO SOUTHWEST ON US-180 ±1.2 MILES.
THENCE SOUTH (LEFT) ON CAMPBELL RD. ±9.0 MILES, THENCE EAST
(LEFT) ON LEASE RD. ±2.4 MILES, THENCE EAST (RIGHT) ON
PROPOSED ROAD ±5.9 MILES, THENCE WEST (RIGHT) ON PROPOSED
RD. ±1834 FEET TO A POINT ±287 FEET NORTHWEST OF THE LOCATION.

THIS EASEMENT/SERVITUDE LOCATION SHOWN HEREON HAS BEEN SURVEYED ON THE GROUND UNDER MY SUPERVISION AND PREPARED ACCORDING TO THE EVIDENCE FOUND AT THE TIME OF SURVEY, AND DATA PROVIDED BY MATADOR PRODUCTION COMPANY. THIS CERTIFICATION IS MADE AND LIMITED TO THOSE PERSONS OR ENTITIES SHOWN ON THE FACE OF THIS PLAT AND IS NON-TRANSFERABLE. THIS SURVEY IS CERTIFIED FOR THIS TRANSACTION ONLY.

ALL BEARINGS, DISTANCES, AND COORDINATE VALUES CONTAINED HEREON ARE GRID BASED UPON THE NEW MEXICO COORDINATE SYSTEM OF 1983, EAST ZONE, U.S. SURVEY FEET.

1400 EVERMAN PARKWAY, Ste. 146 • FT. WORTH, TEXAS 76140