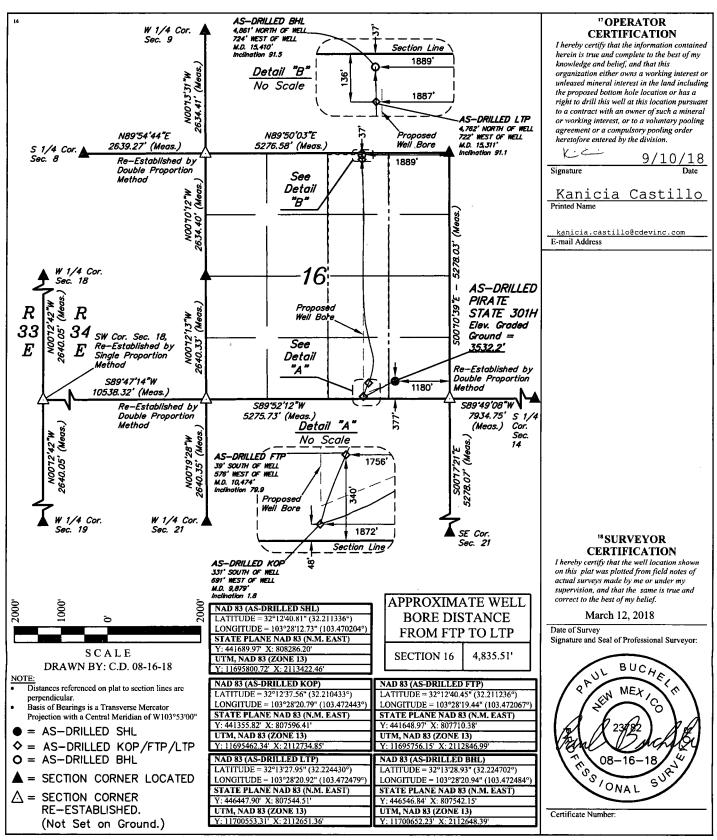

Surface Location

| UL or lot no. | Section<br>16 | Township<br>24S | Range<br>34E | Lot Idn   | Feet from the 377 | North/South line<br>SOUTH | Feet from the 1180 | East/West line<br>EAST | County<br>LEA |
|---------------|---------------|-----------------|--------------|-----------|-------------------|---------------------------|--------------------|------------------------|---------------|
|               |               |                 |              | D - 44 II | -1 - T 4 T        | CD:CC                     | CC                 |                        |               |

"Bottom Hole Location If Different From Surface

| UL or lot no.<br>B       | Section 16 | on    | Township<br>24S | Range<br>34E | Lot Idn       | Feet from the 37 | North/South line<br>NORTH | Feet from the<br>1889 | East/West line<br>EAST | County<br>LEA |
|--------------------------|------------|-------|-----------------|--------------|---------------|------------------|---------------------------|-----------------------|------------------------|---------------|
| 12 Dedicated Acre<br>160 | es         | 13 Jo | int or Infill   | 14 Conso     | lidation Code | 15 Order No.     |                           |                       |                        |               |