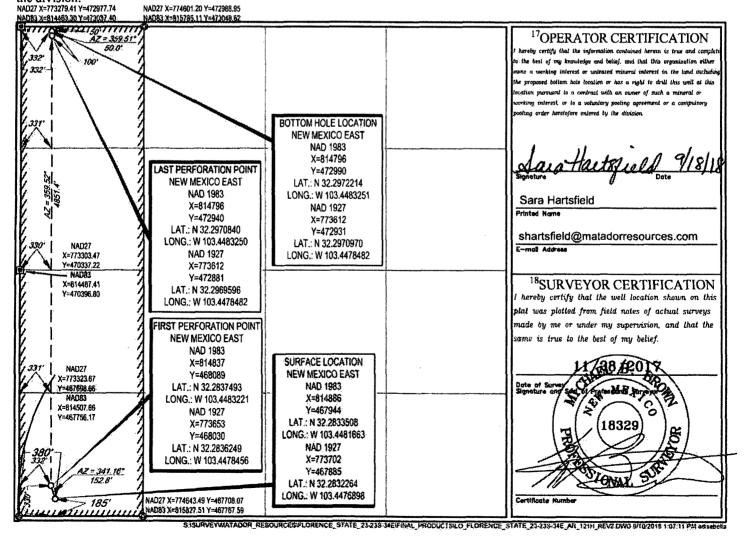

AMENDED REPORT

WELL LOCATION AND ACREAGE DEDICATION PLAT

|                                 | <sup>1</sup> API Numbe<br>30-025-44 |                                           |       | <sup>2</sup> Pool Code<br>2209 ANTELOPE RIDGE; BONE SPRING, W |                           |                  |               |                |                                   |  |
|---------------------------------|-------------------------------------|-------------------------------------------|-------|---------------------------------------------------------------|---------------------------|------------------|---------------|----------------|-----------------------------------|--|
| <sup>4</sup> Property<br>319578 |                                     | FLORENCE STATE 23-23S-34E AR              |       |                                                               |                           |                  |               | 1              | <sup>6</sup> Well Number<br>#121H |  |
| <sup>7</sup> OGRID №.<br>228937 |                                     | *Operator Name MATADOR PRODUCTION COMPANY |       |                                                               |                           |                  |               | 1              | Elevation 3416'                   |  |
|                                 |                                     | ***************************************   |       |                                                               | <sup>10</sup> Surface Loc | ation            |               |                |                                   |  |
| UL or lot no.                   | Section                             | Township                                  | Range | Lot ldn                                                       | Feet from the             | North/South line | Feet from the | East/West line | County                            |  |
| M                               | 23                                  | 23-S                                      | 34-E  | -                                                             | 185'                      | SOUTH            | 380'          | WEST           | LEA                               |  |
|                                 |                                     |                                           |       |                                                               |                           |                  |               |                |                                   |  |
| UL or lot no.                   |                                     | Township                                  | Range | Lot ida                                                       | Feet from the             | North/South line | Feet from the | Enst/West line | County                            |  |
| ת                               | 92                                  | 22_0                                      | Q/_F  | 1                                                             | 50' I                     | NODTU            | 222'          | WECT           | TEA                               |  |

UL or lot no.

D

Section Township

Range Lot Ida Feet from the North/South line Feet from the NORTH

332'

WEST

LEA

Page Lot Ida Feet from the North/South line Feet from the NORTH

332'

WEST

LEA

No allowable will be assigned to this completion until all interests have been consolidated or a non-standard unit has been approved by the division.