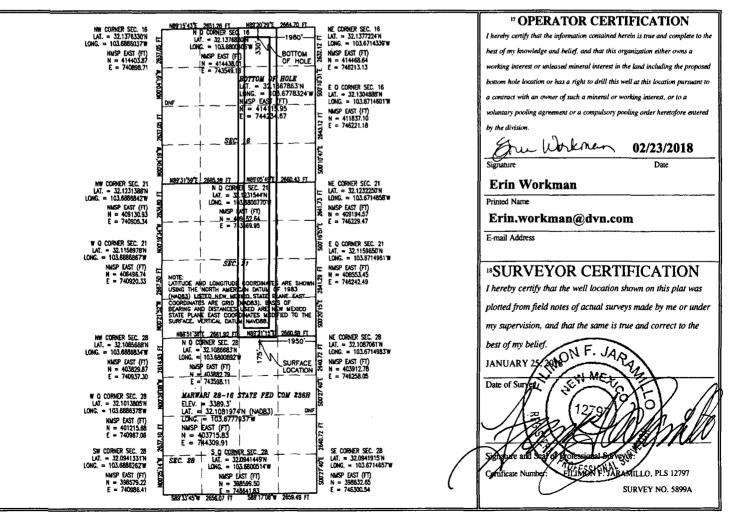

| District I<br>1625 N. French Dr., Hobbs, NM 88240<br>Phone: (575) 393-6161 Fax: (575) 393-0720<br>District II<br>811 S. First St., Artesia, NM 88210<br>Phone: (575) 748-1283 Fax: (575) 748-9720<br>District III<br>1000 Rio Brazos Road, Aztec, NM 87410<br>Phone: (505) 334-6178 Fax: (505) 334-6170<br>District IV<br>1220 S. St. Francis Dr., Santa Fe, NM 87505<br>Phone: (505) 476-3460 Fax: (505) 476-3462 |                     |                  |         | State of New Mexico<br>Energy, Minerals & Natural Resources BEFArtment<br>OIL CONSERVATION DIMISION<br>1220 South St. Francis Dr. SEP<br>Santa Fe, NM 87505<br>RECEIVED |        |                                                             |       |                  |                         |                |                          |        |
|--------------------------------------------------------------------------------------------------------------------------------------------------------------------------------------------------------------------------------------------------------------------------------------------------------------------------------------------------------------------------------------------------------------------|---------------------|------------------|---------|-------------------------------------------------------------------------------------------------------------------------------------------------------------------------|--------|-------------------------------------------------------------|-------|------------------|-------------------------|----------------|--------------------------|--------|
| WELL LOCATION AND ACREAGE DEDICATION PLAT                                                                                                                                                                                                                                                                                                                                                                          |                     |                  |         |                                                                                                                                                                         |        |                                                             |       |                  |                         |                |                          |        |
| 'API Number<br>310-12-4-4-4-62-04                                                                                                                                                                                                                                                                                                                                                                                  |                     |                  |         |                                                                                                                                                                         | 5715   | <sup>9</sup> Pool Name<br>WC-025 G-06 S253206M; BONE SPRING |       |                  |                         |                | NG                       |        |
| <sup>4</sup> Property Code                                                                                                                                                                                                                                                                                                                                                                                         |                     |                  |         | <sup>5</sup> Property Name                                                                                                                                              |        |                                                             |       |                  |                         |                | <sup>6</sup> Well Number |        |
| 322445                                                                                                                                                                                                                                                                                                                                                                                                             |                     |                  |         | MARWARI 28-16 STATE FED COM                                                                                                                                             |        |                                                             |       |                  |                         |                | 236H                     |        |
| 'OGRID No.                                                                                                                                                                                                                                                                                                                                                                                                         |                     |                  |         | * Operator Name                                                                                                                                                         |        |                                                             |       |                  |                         |                | <sup>9</sup> Elevation   |        |
| 6137                                                                                                                                                                                                                                                                                                                                                                                                               |                     |                  |         | DEVON ENERGY PRODUCTION COMPANY, L.P.                                                                                                                                   |        |                                                             |       |                  |                         |                | 3389.3                   |        |
| " Surface Location                                                                                                                                                                                                                                                                                                                                                                                                 |                     |                  |         |                                                                                                                                                                         |        |                                                             |       |                  |                         |                |                          |        |
| UL or lot no.                                                                                                                                                                                                                                                                                                                                                                                                      | Section             | Townsh           | ip R    | Range                                                                                                                                                                   | Lot I  | dn Feet from                                                | n the | North/South line | Feet from the           | East/W         | est line                 | County |
| <b>B</b>                                                                                                                                                                                                                                                                                                                                                                                                           | 28                  | 25 S             | 6   3   | 32 E                                                                                                                                                                    |        | 175                                                         |       | NORTH            | 1950                    | EA             | ST                       | LEA    |
| " Bottom Hole Location If Different From Surface                                                                                                                                                                                                                                                                                                                                                                   |                     |                  |         |                                                                                                                                                                         |        |                                                             |       |                  |                         |                |                          |        |
| UL or lot no.                                                                                                                                                                                                                                                                                                                                                                                                      | Section             | Section Township |         | Range Lot Idn                                                                                                                                                           |        | dn Feet from                                                | the   | North/South line | Feet from the           | East/West line |                          | County |
| B                                                                                                                                                                                                                                                                                                                                                                                                                  | 16                  | 25 S             | 3       | 32 E                                                                                                                                                                    |        | 330                                                         |       | NORTH            | 1980                    | EA             | ST                       | LEA    |
| <sup>12</sup> Dedicated Acres<br>320                                                                                                                                                                                                                                                                                                                                                                               | <sup>13</sup> Joint | or Infill        | 14 Солз | solidation                                                                                                                                                              | n Code |                                                             |       | <b>4</b> ,       | <sup>15</sup> Order No. |                |                          |        |