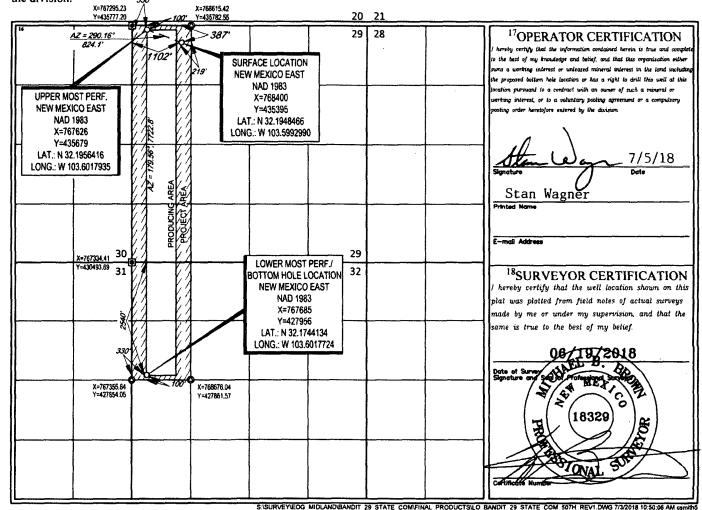

## WELL LOCATION AND ACREAGE DEDICATION PLAT Pool Name Triste Draw; Bone Spring, East

<sup>10</sup>Surface Location

| UL or lot no. | Section | Township | Range | Lot Idn | Feet from the | North/South line | Feet from the | East/West line | County |
|---------------|---------|----------|-------|---------|---------------|------------------|---------------|----------------|--------|
| D             | 29      | 24-S     | 33-E  | -       | 387'          | NORTH            | 1102'         | WEST           | LEA    |

| UL or lot no.                           | Section<br>32            | Township 24-S          | Range<br>33-E    | Lot Idn              | Feet from the 2540' | North/South line NORTH | Feet from the 330'                                                                                                                                                                                                                                                                                                                                                                                                                                                                                                                                                                                                                                                                                                                                                                                                                                                                                                                                                                                                                                                                                                                                                                                                                                                                                                                                                                                                                                                                                                                                                                                                                                                                                                                                                                                                                                                                                                                                                                                                                                                                                                             | East/West line<br>WEST | County<br>LEA |
|-----------------------------------------|--------------------------|------------------------|------------------|----------------------|---------------------|------------------------|--------------------------------------------------------------------------------------------------------------------------------------------------------------------------------------------------------------------------------------------------------------------------------------------------------------------------------------------------------------------------------------------------------------------------------------------------------------------------------------------------------------------------------------------------------------------------------------------------------------------------------------------------------------------------------------------------------------------------------------------------------------------------------------------------------------------------------------------------------------------------------------------------------------------------------------------------------------------------------------------------------------------------------------------------------------------------------------------------------------------------------------------------------------------------------------------------------------------------------------------------------------------------------------------------------------------------------------------------------------------------------------------------------------------------------------------------------------------------------------------------------------------------------------------------------------------------------------------------------------------------------------------------------------------------------------------------------------------------------------------------------------------------------------------------------------------------------------------------------------------------------------------------------------------------------------------------------------------------------------------------------------------------------------------------------------------------------------------------------------------------------|------------------------|---------------|
| <sup>13</sup> Dedicated Acres<br>240.00 | <sup>13</sup> Joint or 1 | nfill <sup>14</sup> Cc | onsolidation Cod | e <sup>15</sup> Orde | r No.               |                        | and the second s |                        |               |