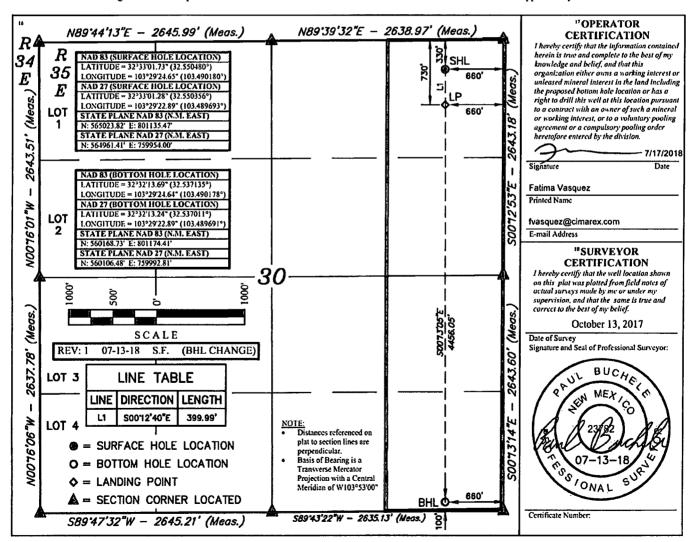

## WELL LOCATION AND ACREAGE DEDICATION PLAT

| 1 API Number    | <sup>1</sup> Pool Code | <sup>2</sup> Pool Code <sup>3</sup> Pool Name |         |  |  |  |
|-----------------|------------------------|-----------------------------------------------|---------|--|--|--|
| 30-025-44213    | 5535                   | 5535 Berry; Bone Spring, North                |         |  |  |  |
| 4 Property Code |                        | 5 Property Name                               |         |  |  |  |
| 39359           |                        | CHIEF 30 STATE                                |         |  |  |  |
| 7 OGRID No.     |                        | Operator Name                                 |         |  |  |  |
| 215099          | Ci                     | IMAREX ENERGY CO.                             | 3705.3' |  |  |  |

## "Surface Location

|                                                 |               |                 |              |                | Guilage           | Louinon                   |                      |                        |               |  |  |  |
|-------------------------------------------------|---------------|-----------------|--------------|----------------|-------------------|---------------------------|----------------------|------------------------|---------------|--|--|--|
| UL or lot no.<br>A                              | Section<br>30 | Township<br>20S | Ronge<br>35E | Lot Idn        | Feet from the 330 | North/South line<br>NORTH | Feet from the<br>660 | East/West line<br>EAST | County<br>LEA |  |  |  |
| "Bottom Hole Location If Different From Surface |               |                 |              |                |                   |                           |                      |                        |               |  |  |  |
| UL or lot no.<br>P                              | Section<br>30 | Township<br>20S | Range<br>35E | 1.ot Idn       | Feet from the 100 | North/South line<br>SOUTH | Feet from the<br>660 | East/West line<br>EAST | County<br>LEA |  |  |  |
| 12 Dedicated Acre                               | es 13 J       | oint or Infill  | 14 Conse     | olidation Code | 15 Order No.      |                           |                      |                        |               |  |  |  |