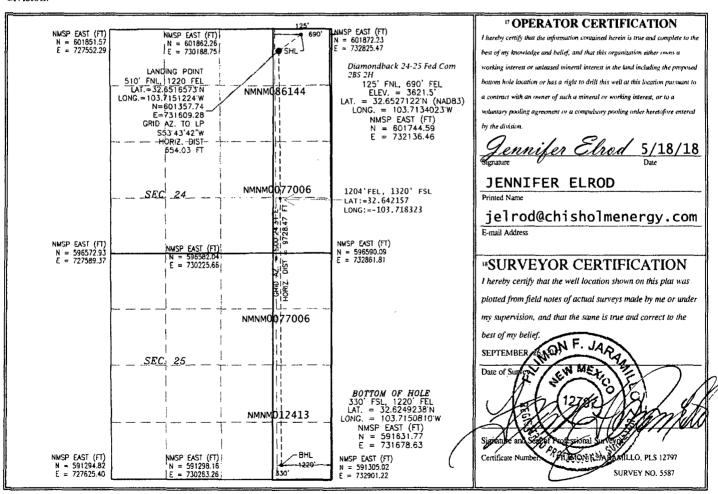

☐ AMENDED REPORT

WELL LOCATION AND ACREAGE DEDICATION PLAT

| 30-024-                       |            | er<br>4921                     | 5            | <sup>2</sup> Pool Code<br>59475 |               | LUSK             | Pool Na<br>BONE | SPRING       | , EAST                 |  |
|-------------------------------|------------|--------------------------------|--------------|---------------------------------|---------------|------------------|-----------------|--------------|------------------------|--|
| <sup>4</sup> Property Code    |            | <sup>5</sup> Property Name     |              |                                 |               |                  |                 |              | 6 Well Number          |  |
| 322152                        |            | DIAMONDBACK 24-25 FED COM 2BS  |              |                                 |               |                  |                 |              | 2H                     |  |
| OGRID No.                     |            | Operator Name                  |              |                                 |               |                  |                 |              | <sup>9</sup> Elevation |  |
| 372137                        |            | CHISHOLM ENERGY OPERATING, LLC |              |                                 |               |                  |                 |              | 3621.5                 |  |
| <sup>™</sup> Surface Location |            |                                |              |                                 |               |                  |                 |              |                        |  |
| UL or lot no.                 | Section    | Township                       | Range        | Lot Idn                         | Feet from the | North/South line | Feet from the   | East/West li | ne County              |  |
| A                             | 24         | 19 S                           | 32 E         |                                 | 125           | NORTH            | 690             | EAST         | LEA                    |  |
|                               |            |                                | " B          | ottom He                        | ole Location  | If Different Fr  | om Surface      |              |                        |  |
| UL or lot no.                 | Section    | Township                       | Range        | Lot Idn                         | Feet from the | North/South line | Feet from the   | East/West li | ne County              |  |
| P                             | 25         | 19 S                           | 32 E         |                                 | 330           | SOUTH            | 1220            | EAST         | LEA                    |  |
| Dedicated Acre                | es 13 Join | t or Infill 14 C               | onsolidation | Code                            | 15 Order No.  |                  |                 |              |                        |  |