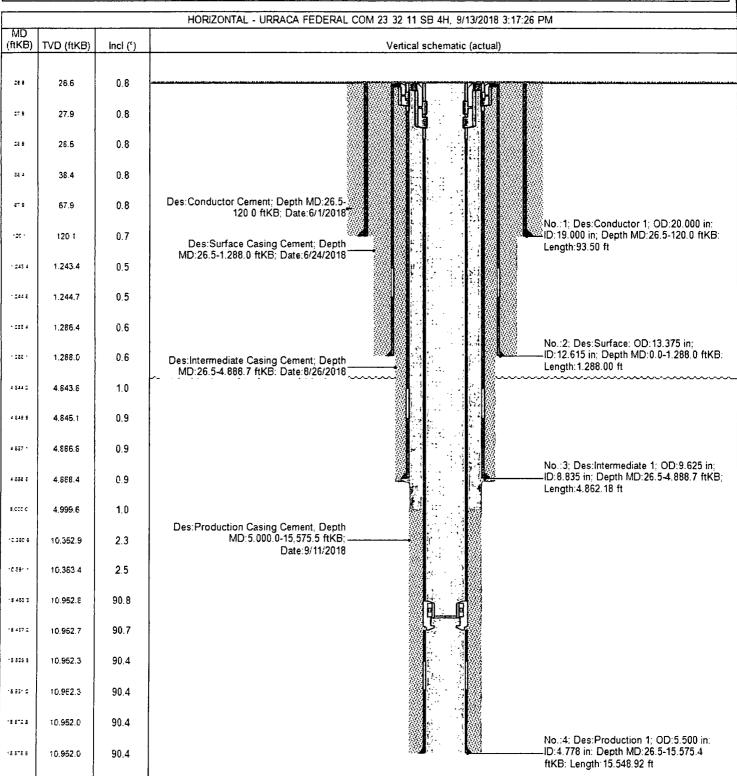

|                  | Urraca     | Federal Com 23 3 | 32 11 SB 4H  |                  |
|------------------|------------|------------------|--------------|------------------|
|                  |            | 30-025-41968     |              |                  |
| SPUD             | TD Reached | Rig Release      | Total Depth  | Ground Elevation |
| 6/21/2018        | 9/8/2018   | 9/12/2018        | 15582        | 3713             |
| Casing detail    | Surface    | Intermediate     | Production   |                  |
| Date             | 6/24/2018  | 8/26/2018        | 9/11/2018    |                  |
| Hole size        | 17 1/2     | 12 1/4           | 8 3/4        |                  |
| Casing size      | 13 3/8     | 9 5/8            | 5 1/2        |                  |
| Weight           | 54.5       | 40               | 20           |                  |
| Туре             | J55        | J55              | P110         |                  |
| Thread           | STC        | LTC              | Rougneck     |                  |
| Тор              | 0          | 0                | 0            |                  |
| Depth (MD)       | 1288       | 4889             | 15575        |                  |
| Amount jnts      | 31         | 117              | 375          |                  |
| Cement detail    | Surface    | Intermediate     | Production   |                  |
| Date             | 6/24/2018  | 8/26/2018        | 9/11/2018    |                  |
| Top depth KB     | 0          | 0                | 5000         |                  |
| Bottom depth KB  | 1288       | 4889             | 15575        |                  |
| Lead sks         | 750        | 1565             | 1300         |                  |
| Yield            | 1.73       | 1.84             | 3.21         |                  |
| WOC to 500 psi   |            |                  |              |                  |
| Tail sks         | 340        | 190              | 1390         |                  |
| Yield            | 1.34       | 1.33             | 1.22         |                  |
| WOC to 500 psi   |            | 5.9 hrs          | 10.3 hrs     |                  |
| Spacer           | 30 bbls    | 20 bbls          | 30 bbls      |                  |
| Class            | С          | С                | H            |                  |
| Circulate to     |            |                  |              |                  |
| surface (sks)    | 422        | 631              | 0            |                  |
| Top meas.        |            |                  |              |                  |
| method           | Circulate  | Circulate        | Claculations | '.               |
| TOC              | 0          | 0                | 5000         |                  |
| Pressure testing | Surface    | Intermediate     | Production   |                  |
| Date             | 8/22/2018  | 8/26/2018        |              |                  |
| PSI              | 1500       | 1542             | 700          |                  |
| Time (min)       | 30         | 30               |              | rî.              |
| Bled off         | 40         | 32               |              | ix<br>·          |
| Drop             | 3%         | 2%               |              |                  |
| Good test        | Yes        | Yes              |              | Maria de Company |

## Wellbore Schematic Well Name: URRACA FEDERAL COM 23 32 11 SB 4H

| The state of the s | ct Area<br>HILLS | Flatil Name | Weil Subtype Lat/Lo |                       | Longitude (1)<br>-103.651978 |
|--------------------------------------------------------------------------------------------------------------------------------------------------------------------------------------------------------------------------------------------------------------------------------------------------------------------------------------------------------------------------------------------------------------------------------------------------------------------------------------------------------------------------------------------------------------------------------------------------------------------------------------------------------------------------------------------------------------------------------------------------------------------------------------------------------------------------------------------------------------------------------------------------------------------------------------------------------------------------------------------------------------------------------------------------------------------------------------------------------------------------------------------------------------------------------------------------------------------------------------------------------------------------------------------------------------------------------------------------------------------------------------------------------------------------------------------------------------------------------------------------------------------------------------------------------------------------------------------------------------------------------------------------------------------------------------------------------------------------------------------------------------------------------------------------------------------------------------------------------------------------------------------------------------------------------------------------------------------------------------------------------------------------------------------------------------------------------------------------------------------------------|------------------|-------------|---------------------|-----------------------|------------------------------|
| Well Configuration Type                                                                                                                                                                                                                                                                                                                                                                                                                                                                                                                                                                                                                                                                                                                                                                                                                                                                                                                                                                                                                                                                                                                                                                                                                                                                                                                                                                                                                                                                                                                                                                                                                                                                                                                                                                                                                                                                                                                                                                                                                                                                                                        | Well Objective   |             | Well Status         | Ground Elevation (ft) | KB-Ground Distance (ft)      |
| HORIZONTAL                                                                                                                                                                                                                                                                                                                                                                                                                                                                                                                                                                                                                                                                                                                                                                                                                                                                                                                                                                                                                                                                                                                                                                                                                                                                                                                                                                                                                                                                                                                                                                                                                                                                                                                                                                                                                                                                                                                                                                                                                                                                                                                     | EXPLOITATION     |             | DRILLING            | 3,713.00              | 26.50                        |