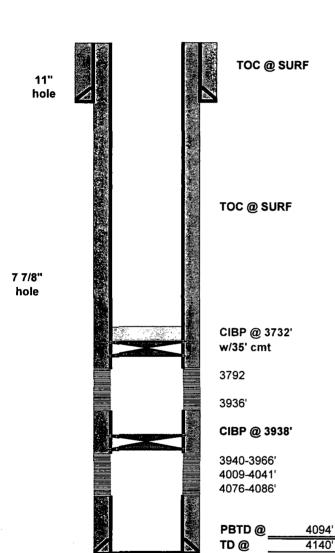

| Apache Corporation       |              |              |  |
|--------------------------|--------------|--------------|--|
| Well Name                | NMGSAU       | Well No. 356 |  |
| Field                    | Monument     |              |  |
| County<br>State<br>API # | Lea          |              |  |
| State                    | New Mexico   |              |  |
| API#                     | 30-025-38314 |              |  |
|                          | _            | <del>-</del> |  |
|                          | _PROPOSED    |              |  |

| Casing | O.D.   | Grade | Wt  | Depth | TOC/SX    |
|--------|--------|-------|-----|-------|-----------|
| Surf   | 8 5/8" | J55   | 24# | 395'  | 350/SURF  |
| Inter  |        |       |     |       |           |
| Prod   | 5 1/2" | J55   | 17# | 4140' | 1100/SURF |
| Tbg    | 2 7/8" |       |     | 4084' |           |

| Date     | Perfs_      | Description                                  |
|----------|-------------|----------------------------------------------|
| 4/26/07  |             | SPUD                                         |
| 5/14/07  | 4076-4086'  | PERF: 4076-86 (w/2 SPF 20 holes)             |
|          |             | ACD w/1000gal 15% HCL                        |
|          |             | SWAB 72bbls w/last run more than 50% oil cut |
| 6/26/07  | 4009-4086'  | PERF: 4009-14, 4034-41' (w/2 SPF 26 holes)   |
|          |             | ACD w/1000gal 15% HCL/52 BS                  |
|          |             | Ball out w/30 balls on formation             |
|          |             | SWAB 37bbls w/more than 50% oil cut          |
| 6/28/07  | 3940-4086'  | PERF: 3940-66' (w/2 SPF 52 holes)            |
|          |             | ACD w/1000gal 15% HCL/106 BS                 |
|          |             | Ball out w/75 balls on formation             |
|          |             | SWAB 14bbls water                            |
| 7/7/07   | 3940-4086'  | TEST: 6 BOPD, 107 BWPD, 10 MCFD              |
| 5/7/10   | 3940-4086   | PERF: 3969-71, 3974-80, 3990-4006, 4046-52,  |
|          |             | 4062-70' (w/2 SPF 81 holes)                  |
|          |             | ACD w/5000gal 15% NEFE HCL                   |
|          |             | SWAB 50bbls water                            |
| 5/25/10  | 3940-4086'  | TEST: 9 BOPD, 293 BWPD, 21 MCFD              |
| 11/10/16 | 3792'-3936' | Set CIBP @ 3938'                             |
|          |             | Perf GB fr/ 3792-3802', 3902-08', 16-22',    |
|          |             | 3932-36' w/ 4 jspf (104 holes).              |
|          |             | AZ w/ 3000 gals 15%                          |
| TBD      | 3792-3936'  | Set CIBP @ 3732' w/35' cmt dump bailed       |
|          |             | via wireline                                 |
|          |             |                                              |
|          |             |                                              |
|          |             |                                              |
|          | <u> </u>    |                                              |