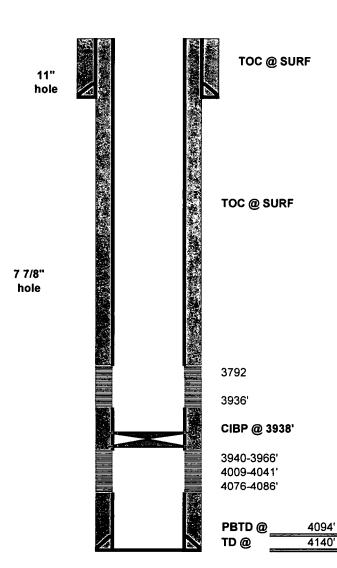

| Apache Corporation |              |              |  |
|--------------------|--------------|--------------|--|
| Well Name          | NMGSAU       | Well No. 356 |  |
| Field              | Monument     |              |  |
| County             | Lea          |              |  |
| State<br>API #     | New Mexico   |              |  |
| API#               | 30-025-38314 |              |  |
|                    |              |              |  |
|                    | CURRENT      |              |  |

| Casing | O.D.   | Grade | Wt  | Depth | TOC/SX    |
|--------|--------|-------|-----|-------|-----------|
| Surf   | 8 5/8" | J55   | 24# | 395'  | 350/SURF  |
| Inter  |        |       |     |       |           |
| Prod   | 5 1/2" | J55   | 17# | 4140' | 1100/SURF |
| Tbg    | 2 7/8" | -     |     | 4084' |           |

| Date     | Perfs                                 | Description                                  |
|----------|---------------------------------------|----------------------------------------------|
| 4/26/07  | 7 51.5                                | SPUD                                         |
| 5/14/07  | 4076-4086'                            | PERF: 4076-86 (w/2 SPF 20 holes)             |
| 3/14/07  | 4070-4000                             | ACD w/1000gal 15% HCL                        |
|          |                                       |                                              |
| 6/26/07  | 4000 40961                            | SWAB 72bbls w/last run more than 50% oil cut |
| 6/26/07  | 4009-4086'                            | PERF: 4009-14, 4034-41' (w/2 SPF 26 holes)   |
|          |                                       | ACD w/1000gal 15% HCL/52 BS                  |
|          |                                       | Ball out w/30 balls on formation             |
|          |                                       | SWAB 37bbls w/more than 50% oil cut          |
| 6/28/07  | 3940-4086'                            | PERF: 3940-66' (w/2 SPF 52 holes)            |
|          |                                       | ACD w/1000gal 15% HCL/106 BS                 |
|          |                                       | Ball out w/75 balls on formation             |
|          |                                       | SWAB 14bbls water                            |
| 7/7/07   | 3940-4086'                            | <u> </u>                                     |
| 5/7/10   | 3940-4086'                            | PERF: 3969-71, 3974-80, 3990-4006, 4046-52,  |
|          |                                       | 4062-70' (w/2 SPF 81 holes)                  |
|          |                                       | ACD w/5000gal 15% NEFE HCL                   |
|          |                                       | SWAB 50bbls water                            |
| 5/25/10  | 3940-4086'                            | TEST: 9 BOPD, 293 BWPD, 21 MCFD              |
| 11/10/16 | 3792'-3936'                           | Set CIBP @ 3938'                             |
|          |                                       | Perf GB fr/ 3792-3802', 3902-08', 16-22',    |
|          |                                       | 3932-36' w/ 4 jspf (104 holes).              |
|          |                                       | AZ w/ 3000 gals 15%                          |
|          |                                       | <u> </u>                                     |
|          |                                       |                                              |
|          |                                       |                                              |
|          | 1                                     |                                              |
|          | · · · · · · · · · · · · · · · · · · · | ···                                          |
|          |                                       |                                              |