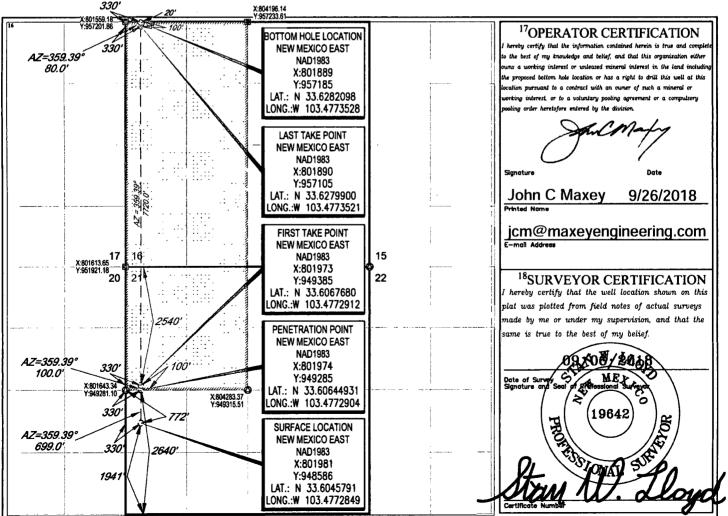

## WELL LOCATION AND ACREAGE DEDICATION PLAT

| <sup>1</sup> API Number<br>30-041-20983          |                        |                                 | _                          | <sup>2</sup> Pool Code  |                         | <sup>3</sup> Pool Name      |                                       |                          |                        |  |
|--------------------------------------------------|------------------------|---------------------------------|----------------------------|-------------------------|-------------------------|-----------------------------|---------------------------------------|--------------------------|------------------------|--|
|                                                  |                        |                                 | 3                          | 46950                   |                         | Milnesand; San Andres, West |                                       |                          |                        |  |
| <sup>4</sup> Property Code<br><b>3</b> 2/2 4 6 5 |                        |                                 |                            | <sup>5</sup> Property N | operty Name             |                             |                                       | <sup>6</sup> Well Number |                        |  |
|                                                  |                        | J TREEHORN 21-16 State Com      |                            |                         |                         |                             |                                       |                          | #4H                    |  |
| <sup>7</sup> OGRID No.                           |                        |                                 | <sup>8</sup> Operator Name |                         |                         |                             |                                       |                          | <sup>9</sup> Elevation |  |
| 372290                                           |                        | RILEY PERMIAN OPERATING COMPANY |                            |                         |                         |                             |                                       |                          | 4292'                  |  |
|                                                  |                        |                                 |                            |                         | <sup>10</sup> Surface I | ocation                     |                                       |                          |                        |  |
| UL or lot no.                                    | Section                | Township                        | Range                      | Lot Idn                 | Feet from the           | North/South line            | Feet from the                         | East/West line           | County                 |  |
| L                                                | 21                     | 8-S                             | 34-E                       | -                       | 1941'                   | SOUTH                       | 330'                                  | WEST                     | ROOSEVELT              |  |
|                                                  |                        |                                 | ••                         |                         | 11 Bottom Hole          | Location                    | · · · · · · · · · · · · · · · · · · · |                          |                        |  |
| UL or lot no.                                    | Section                | Township                        | Range                      | Lot Idn                 | Feet from the           | North/South line            | Feet from the                         | East/West line           | County                 |  |
| D                                                | 16                     | 8-S                             | 34-E                       | -                       | 20'                     | NORTH                       | 330'                                  | WEST                     | ROOSEVELT              |  |
| <sup>12</sup> Dedicated Acres<br>480.0           | <sup>13</sup> Joint or | Infill <sup>14</sup> Co         | nsolidation Code           | <sup>15</sup> Orde      | r No.                   |                             |                                       |                          |                        |  |