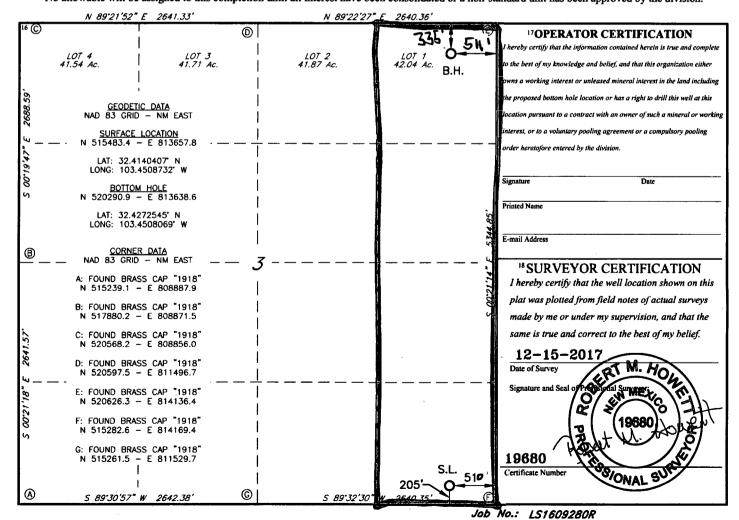

☐ AMENDED REPORT

| 1 API Number 43425           |          |                                       |               | <sup>2</sup> Pool Code |                       | <sup>3</sup> Pool Name         |               |                |                                     |  |
|------------------------------|----------|---------------------------------------|---------------|------------------------|-----------------------|--------------------------------|---------------|----------------|-------------------------------------|--|
| 4Property Code               |          |                                       |               | RAM                    |                       | S Property Name B3PA STATE COM |               |                | <sup>6</sup> Well Number <b>1 H</b> |  |
| 7 OGRID NO.                  |          | 8 Operator Name MEWBOURNE OIL COMPANY |               |                        |                       |                                |               |                | 9Elevation<br><b>3588</b>           |  |
| •                            |          |                                       |               |                        | <sup>10</sup> Surface | Location                       |               |                |                                     |  |
| UL or lot no.                | Section  | Township                              | Range         | Lot Idn                | Feet from the         | North/South line               | Feet From the | East/West line | County                              |  |
| P                            | 3        | 22S                                   | 34E           |                        | 205                   | SOUTH                          | 510           | EAST           | LEA                                 |  |
|                              |          |                                       | 11 ]          | Bottom H               | lole Location         | If Different Fr                | om Surface    |                |                                     |  |
| UL or lot no.                | Section  | Township                              | Range         | Lot Idn                | Feet from the         | North/South line               | Feet from the | East/West line | County                              |  |
| 1                            | 3        | 22S                                   | 34E           |                        | 335'                  | NORTH                          | 511'          | EAST           | LEA                                 |  |
| <sup>2</sup> Dedicated Acres | 13 Joint | or Infill 14                          | Consolidation | Code 15 (              | Order No.             |                                |               |                | •                                   |  |