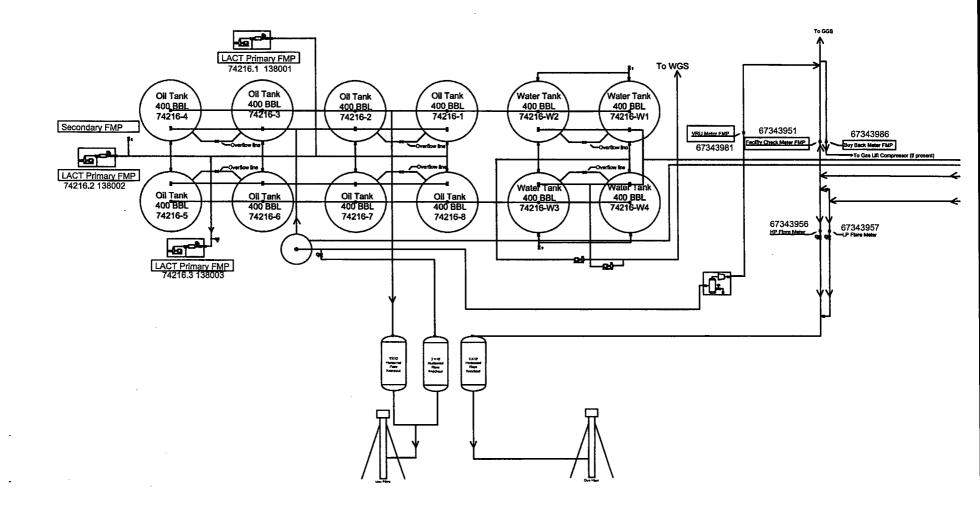

Type of facility or wells **SWD** 

Facility Overview: Please see pages 2 and 3 for details.