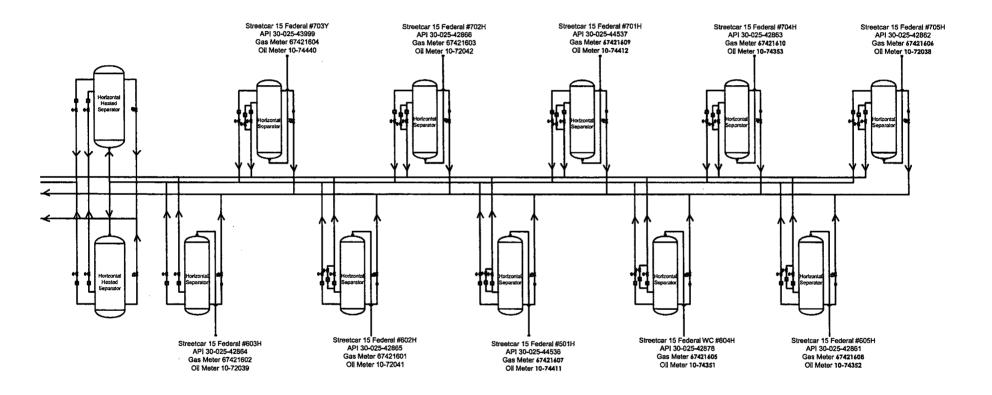

Type of facility or wells **SWD** 

Facility Overview: Please see pages 2 and 3 for details.