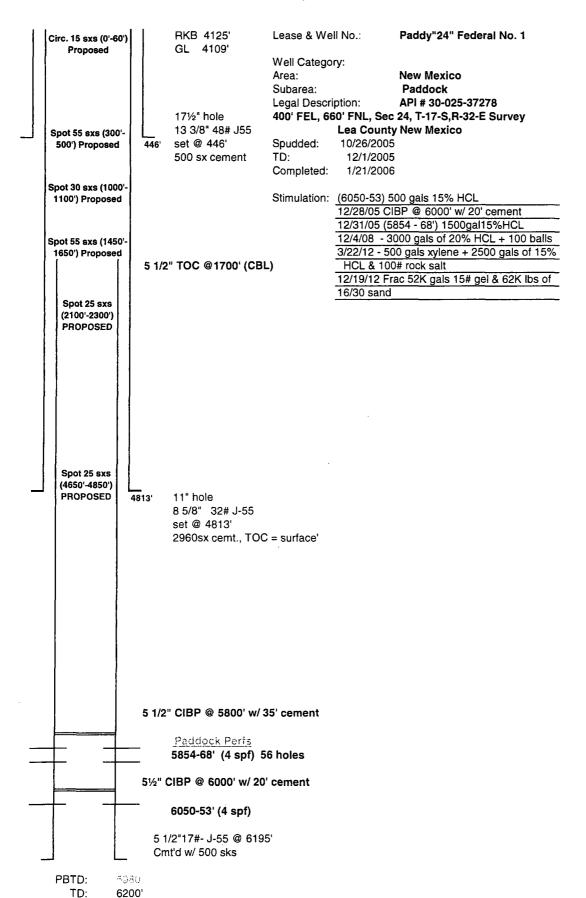

Form 3160-5 (June 2015)

OCD Hobbs

**UNITED STATES** DEPARTMENT OF THE INTERIOR BUREAU OF LAND MANAGEMENT FORM APPROVED

| OMB No. 1004-0137         |
|---------------------------|
| Expires: January 31, 2018 |