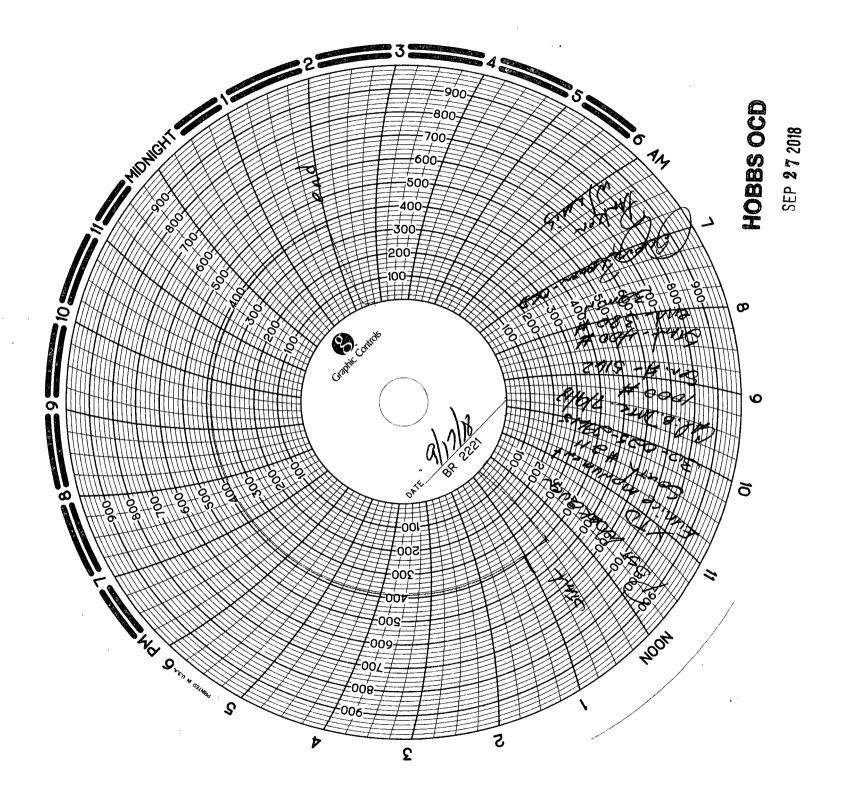

## BRADENHEAD TEST REPORT

## **OBSERVED DATA**

|                      | (A)Surface | (B)Interm(1) | (C)Interm(2) | (D)Prod Csng | (E)Tubing                |
|----------------------|------------|--------------|--------------|--------------|--------------------------|
| Pressure             | Ø          | D            |              | 0            | ð                        |
| Flow Characteristics |            |              |              |              |                          |
| Pull                 | Y / N      | Y I A        | Y / N        | Y/N          | CO2                      |
| Steady Flow          | YIN        | ×1,20        | Y / N        | Y I D        | WTR<br>GAS               |
| Surges               | Y/A        | YIN          | Y / N        | YT N         | Type of Fluid            |
| Down to nothing      | 19/ N      | A N          | Y/N          | ۶»<br>ا      | Injected for             |
| Gas or Oil           | Y / N      | Y / K)       | Y / N        | YT D         | Waterflood if<br>applies |
| Water                | +          | YT N         | Y7 N         | Y/3          |                          |

| Remarks Please state for each string (A,B,C,D,E) pertinent information | regarding bleed down or continuous build up if applies.<br>HOBBS OCD<br>SEP 27 2018 |  |
|------------------------------------------------------------------------|-------------------------------------------------------------------------------------|--|
|                                                                        | RECEIVED                                                                            |  |

| Signature:          | OIL CONSERVATION DIVISION |
|---------------------|---------------------------|
| Printed name:       | Entered into RBDMS        |
| Title:              | Re-test                   |
| E-mail Address:     |                           |
| Date: 9/17/2 Phone: |                           |
| Witness Didowe      |                           |