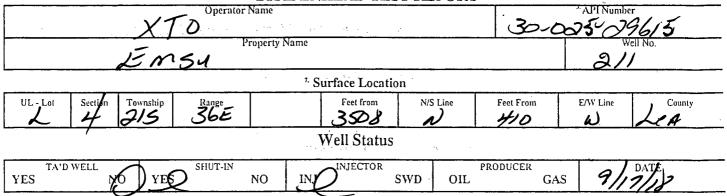

| Office                                                                                                                                                                                           | rict         | State of N<br>Energy, Minerals ar |                             |                                                                      |                   | Forn<br>Revised Ju                     | n C-10  |
|--------------------------------------------------------------------------------------------------------------------------------------------------------------------------------------------------|--------------|-----------------------------------|-----------------------------|----------------------------------------------------------------------|-------------------|----------------------------------------|---------|
| District I<br>1625 N. French Dr., Hobbs, NM 882                                                                                                                                                  | .40          | ,                                 |                             |                                                                      | WELL API          | NO.                                    | , 0, 20 |
| District II<br>1301 W. Grand Ave., Artesia, NM 88                                                                                                                                                |              | OIL CONSERVATION DIVISION         |                             |                                                                      | 5 Indiant         | <b>30-025-29615</b>                    |         |
| District III                                                                                                                                                                                     |              | 1220 South                        |                             |                                                                      |                   |                                        |         |
| 1000 Rio Brazos Rd., Aztec, NM 874<br>District IV                                                                                                                                                | 110          | Santa Fe,                         | , NM                        | 87505                                                                |                   | il & Gas Lease No.                     |         |
| 1220 S. St. Francis Dr., Santa Fe, NN<br>87505                                                                                                                                                   | 4            |                                   |                             |                                                                      | 0. State O.       | II & Clas Lease 110.                   |         |
|                                                                                                                                                                                                  | <b>10TIC</b> | ES AND REPORTS C                  | ON WE                       | LLS                                                                  |                   | lame or Unit Agreement                 | Name:   |
| (DO NOT USE THIS FORM FOR<br>DIFFERENT RESERVOIR. USE "<br>PROPOSALS.)                                                                                                                           | APPLIC       | ATION FOR PERMIT" (FO             | RM C-10                     | 01) FOR SUCH                                                         |                   | onument South Unit                     |         |
| 1. Type of Well: Oil Well                                                                                                                                                                        |              | Gas Well 🔲 Other 🕨                | njectjo                     | OBBS OCD                                                             | 8. Well Ni<br>211 | umber                                  |         |
| 2. Name of Operator                                                                                                                                                                              |              |                                   |                             |                                                                      | 9. OGRID          |                                        |         |
| XTO Energy, Inc.                                                                                                                                                                                 |              |                                   |                             | SEP 27 2018                                                          | 005380            |                                        |         |
| 3. Address of Operator<br>6401 Holiday Hill Rd., B                                                                                                                                               | idg 5        |                                   |                             | RECEIVED                                                             |                   | ame or Wildcat<br>onument; Grayburg-Sa | n Andro |
| 4. Well Location                                                                                                                                                                                 |              |                                   |                             |                                                                      |                   |                                        |         |
| Unit Letter L                                                                                                                                                                                    |              | 3508 feet from the                | North                       | line and                                                             | 410               | feet from the West                     | li      |
| Section 4                                                                                                                                                                                        |              | Township 21S                      |                             |                                                                      | NMPM              | County Lea                             |         |
|                                                                                                                                                                                                  |              | 11. Elevation (Show v             | whether                     | DR, RKB, RT, GR, et                                                  | c.)               |                                        |         |
|                                                                                                                                                                                                  |              | 1                                 |                             |                                                                      |                   |                                        |         |
| 12. Che                                                                                                                                                                                          | ck Ap        | propriate Box to Ind              | dicate                      | Nature of Notice, 1                                                  | Report, or        | Other Data                             |         |
| NOTICE OF                                                                                                                                                                                        | INITE        |                                   |                             |                                                                      | SEQUEN            |                                        |         |
|                                                                                                                                                                                                  |              |                                   |                             |                                                                      | SEQUEN            |                                        |         |
| PERFORM REMEDIAL WORK                                                                                                                                                                            |              | PLUG AND ABANDON                  |                             | REMEDIAL WORK                                                        |                   | ALTERING C                             | ASING   |
| EMPORARILY ABANDON                                                                                                                                                                               |              | CHANGE PLANS                      |                             | COMMENCE DRILLI                                                      | NG OPNS.          | P AND A                                |         |
| PULL OR ALTER CASING                                                                                                                                                                             |              | MULTIPLE COMPL                    |                             | CASING/CEMENT J                                                      | OB                |                                        |         |
| DOWNHOLE COMMINGLE                                                                                                                                                                               |              |                                   |                             |                                                                      |                   |                                        |         |
| CLOSED-LOOP SYSTEM                                                                                                                                                                               |              |                                   |                             |                                                                      |                   |                                        |         |
| OTHER:                                                                                                                                                                                           |              |                                   |                             | OTHER: MIT / Brad                                                    | enhead            |                                        |         |
| of starting any proposed v<br>proposed completion or re<br>9/14/2018: XTO Energy ran a                                                                                                           | ecompl       | etion.                            |                             |                                                                      | uons: Attac       | n welldore diagram of                  |         |
|                                                                                                                                                                                                  |              |                                   |                             |                                                                      |                   |                                        |         |
|                                                                                                                                                                                                  |              |                                   |                             | ase Date:                                                            | - <u>-</u>        |                                        |         |
|                                                                                                                                                                                                  | ationa       |                                   | ete to th                   | e best of my knowledg                                                |                   |                                        |         |
| I hereby certify that the inform                                                                                                                                                                 | lation, a    |                                   | ete to th                   | L                                                                    |                   | DATE9/21/20                            | 18      |
| I hereby certify that the inform                                                                                                                                                                 |              |                                   | ete to th<br>TIT<br>E-n     | e best of my knowledg<br>LE <b>Regulatory Analy</b><br>nail address: | vst               |                                        |         |
| I hereby certify that the inform<br>SIGNATURE <u>Manufactory</u><br>Type or print name Lincsay D                                                                                                 |              |                                   | ete to th<br>TIT<br>E-n     | e best of my knowledg<br>TE Regulatory Analy                         | vst               | DATE 9/21/20                           |         |
| Spud Date:<br>I hereby certify that the inform<br>SIGNATURE <u>Mathematical Solutions</u><br>Type or print name Lincsay D<br>For State Use Only<br>APPROVED BY<br>Conditions of Approval (if any |              |                                   | ete to th<br>TIT<br>E-n<br> | e best of my knowledg<br>LE <b>Regulatory Analy</b><br>nail address: | vst               | DATE 9/21/20                           |         |