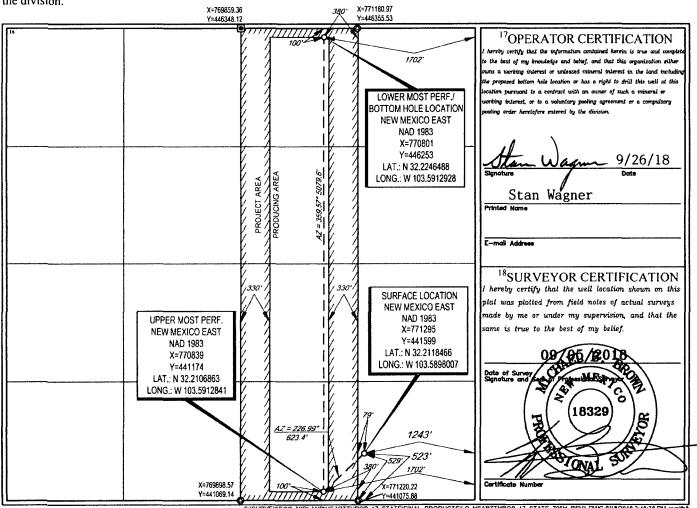

## WELL LOCATION AND ACREAGE DEDICATION PLAT

| <sup>1</sup> API Number                |                          |                            | <sup>2</sup> Pool Code |                       |                           | <sup>3</sup> Pool Name               |               |                |                          |  |
|----------------------------------------|--------------------------|----------------------------|------------------------|-----------------------|---------------------------|--------------------------------------|---------------|----------------|--------------------------|--|
| 30-025-45141                           |                          |                            | 98135                  |                       | WC-                       | WC-025 G-09 S243310P; Upper Wolfcamp |               |                |                          |  |
| <sup>4</sup> Property Code             |                          | <sup>5</sup> Property Name |                        |                       |                           |                                      |               |                | <sup>6</sup> Well Number |  |
| 319771                                 |                          | HEARTTHROB 17 STATE        |                        |                       |                           |                                      |               |                | 706H                     |  |
| 'OGRID No.                             |                          | <sup>8</sup> Operator Name |                        |                       |                           |                                      |               |                | <sup>9</sup> Elevation   |  |
| 7377                                   |                          | EOG RESOURCES, INC.        |                        |                       |                           |                                      |               |                | 3569'                    |  |
|                                        |                          |                            |                        |                       | <sup>10</sup> Surface Los | cation                               |               |                |                          |  |
| UL ar lot no.                          | Section                  | Township                   | Range                  | Lot Idn               | Feet from the             | North/South line                     | Feet from the | East/West line | County                   |  |
| P                                      | 17                       | 24-S                       | 33-E                   | -                     | 523'                      | SOUTH                                | 1243'         | EAST           | LEA                      |  |
| UL or lat no.                          | Section                  | Township                   | Range                  | Lot Idn               | Feet from the             | North/South line                     | Feet from the | East/West line | County                   |  |
| В                                      | 17                       | 24-S                       | 33-E                   | -                     | 100'                      | NORTH                                | 1702'         | EAST           | LEA                      |  |
| <sup>1</sup> Dedicated Acres<br>160.00 | <sup>13</sup> Joint or 1 | nfill <sup>14</sup> Co     | nsolidation Cod        | e <sup>15</sup> Order | No.                       | unaanna                              |               |                |                          |  |