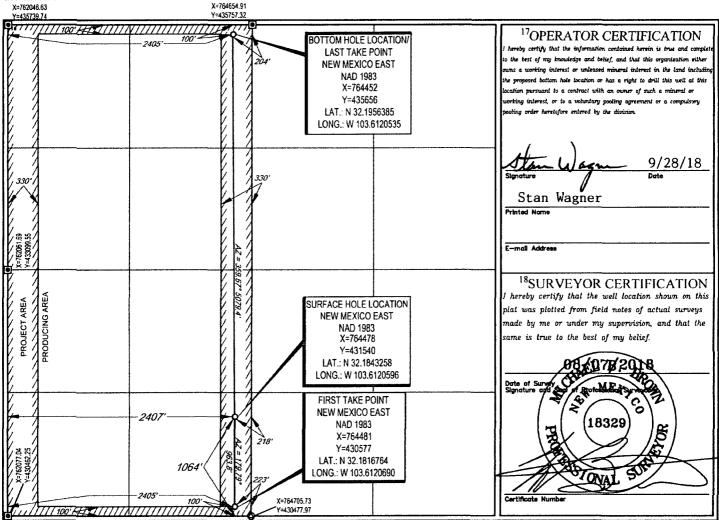

| N | 30 | 24-S | 33-E |                                       | 1064' | SOUTH | 2407' | WEST | LEA |   |
|---|----|------|------|---------------------------------------|-------|-------|-------|------|-----|---|
|   | -  |      |      | · · · · · · · · · · · · · · · · · · · |       |       |       |      |     | , |

| UL or lot no.<br>C                      | Section<br>30            | Township<br>24–S       | Range<br>33–E   | Lot Idn<br>—          | Feet from the 100' | North/South line<br>NORTH | Feet from the 2405' | East/West line <b>WEST</b> | County<br>LEA |
|-----------------------------------------|--------------------------|------------------------|-----------------|-----------------------|--------------------|---------------------------|---------------------|----------------------------|---------------|
| <sup>12</sup> Dedicated Acres<br>320.00 | <sup>13</sup> Joint or I | nfill <sup>14</sup> Co | nsolidation Cod | le <sup>15</sup> Orde | r No.              |                           |                     |                            |               |