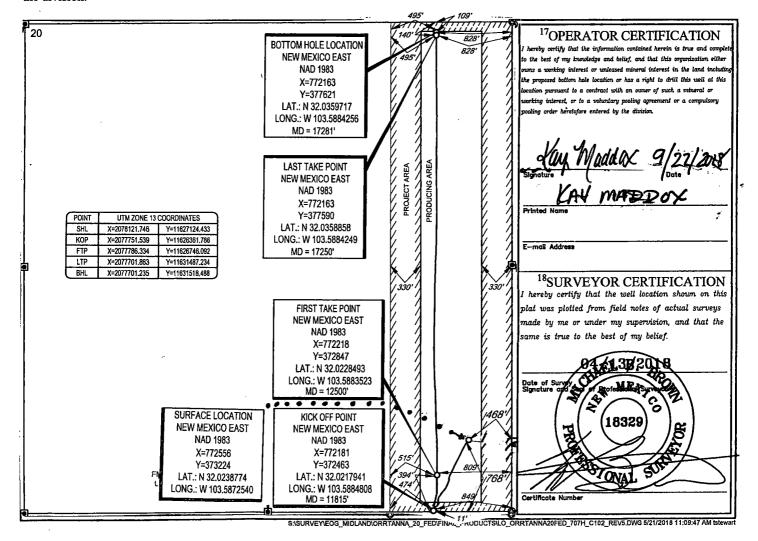

OIL CONSERVATION DIVISION

1220 South St. Francis Dr. RECEIVED Sante Fe, NM 87505

AMENDED REPORT

**FORM C-102** 

WELL LOCATION AND ACREAGE DEDICATION PLAT

| <sup>1</sup> API Number    | <sup>2</sup> Pool Code | le <sup>3</sup> Pool Name    |  |
|----------------------------|------------------------|------------------------------|--|
| 30-025-43747               | 98097                  | Sanders Tank; Upper Wolfcamp |  |
| <sup>4</sup> Property Code | 5 <sub>P1</sub>        | <sup>6</sup> Well Number     |  |
| 316102                     | ORRTA                  | #707H                        |  |
| <sup>7</sup> OGRID No.     | <sup>8</sup> O         | <sup>9</sup> Elevation       |  |
| 7377                       | EOG RES                | 3240'                        |  |
|                            | <sup>10</sup> Sur      | face Location                |  |

East/West line UL or lot no. Section Township Rang Lot Idn Feet from the North/South lin Feet from the County P 20 26-S 33-E 768 SOUTH 468' LEA EAST

| UL or lot no.                           | Section<br>20            | Township 26-S          | Range<br>33-E   | Lot Idn              | Feet from the | North/South line NORTH | Feet from the | East/West line<br>EAST | County LEA |
|-----------------------------------------|--------------------------|------------------------|-----------------|----------------------|---------------|------------------------|---------------|------------------------|------------|
| <sup>12</sup> Dedicated Acres<br>160.00 | <sup>13</sup> Joint or 1 | nfill <sup>14</sup> Co | nsolidation Cod | e <sup>15</sup> Orde | r No.         |                        |               |                        |            |

No allowable will be assigned to this completion until all interests have been consolidated or a non-standard unit has been approved by the division.