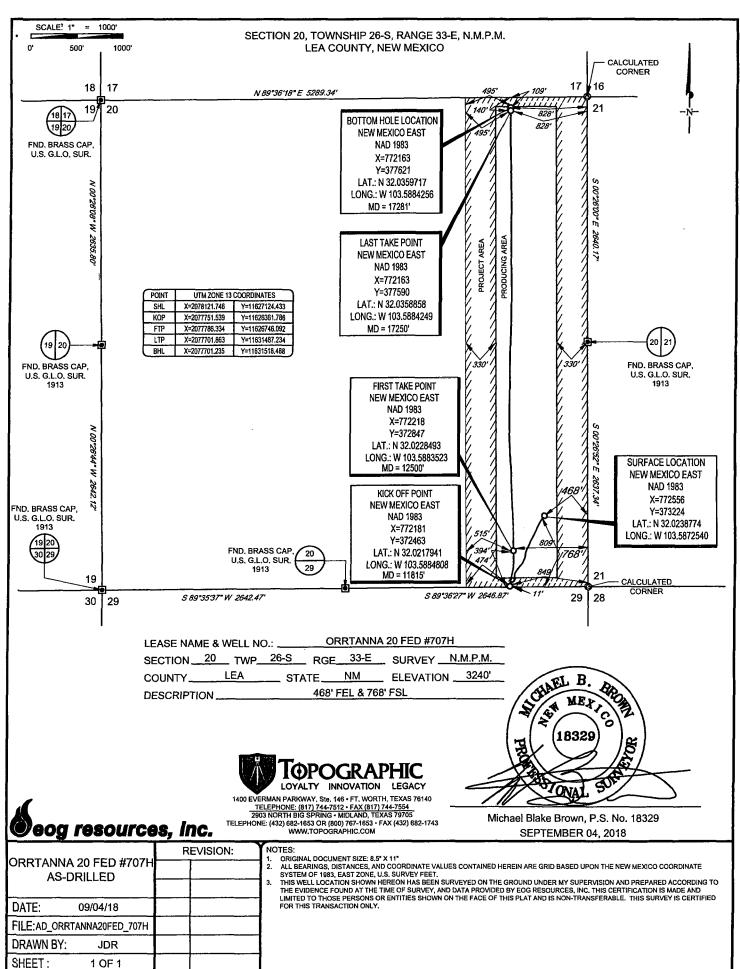

OIL CONSERVATION DIVISION

1220 South St. Francis Dr. RECEIVED Sante Fe, NM 87505

AMENDED REPORT

**FORM C-102** 

WELL LOCATION AND ACREAGE DEDICATION PLAT

| <sup>1</sup> API Number    | <sup>2</sup> Pool Code | le <sup>3</sup> Pool Name    |  |
|----------------------------|------------------------|------------------------------|--|
| 30-025-43747               | 98097                  | Sanders Tank; Upper Wolfcamp |  |
| <sup>4</sup> Property Code | 5 <sub>P1</sub>        | <sup>6</sup> Well Number     |  |
| 316102                     | ORRTA                  | #707H                        |  |
| <sup>7</sup> OGRID No.     | <sup>8</sup> O         | <sup>9</sup> Elevation       |  |
| 7377                       | EOG RES                | 3240'                        |  |
|                            | <sup>10</sup> Sur      | face Location                |  |

East/West line UL or lot no. Section Township Rang Lot Idn Feet from the North/South lin Feet from the County P 20 26-S 33-E 768 SOUTH 468' LEA EAST

| UL or lot no.                           | Section<br>20            | Township 26-S          | Range<br>33-E   | Lot Idn              | Feet from the | North/South line NORTH | Feet from the | East/West line<br>EAST | County LEA |
|-----------------------------------------|--------------------------|------------------------|-----------------|----------------------|---------------|------------------------|---------------|------------------------|------------|
| <sup>12</sup> Dedicated Acres<br>160.00 | <sup>13</sup> Joint or 1 | nfill <sup>14</sup> Co | nsolidation Cod | e <sup>15</sup> Orde | r No.         |                        |               |                        |            |

No allowable will be assigned to this completion until all interests have been consolidated or a non-standard unit has been approved by the division.