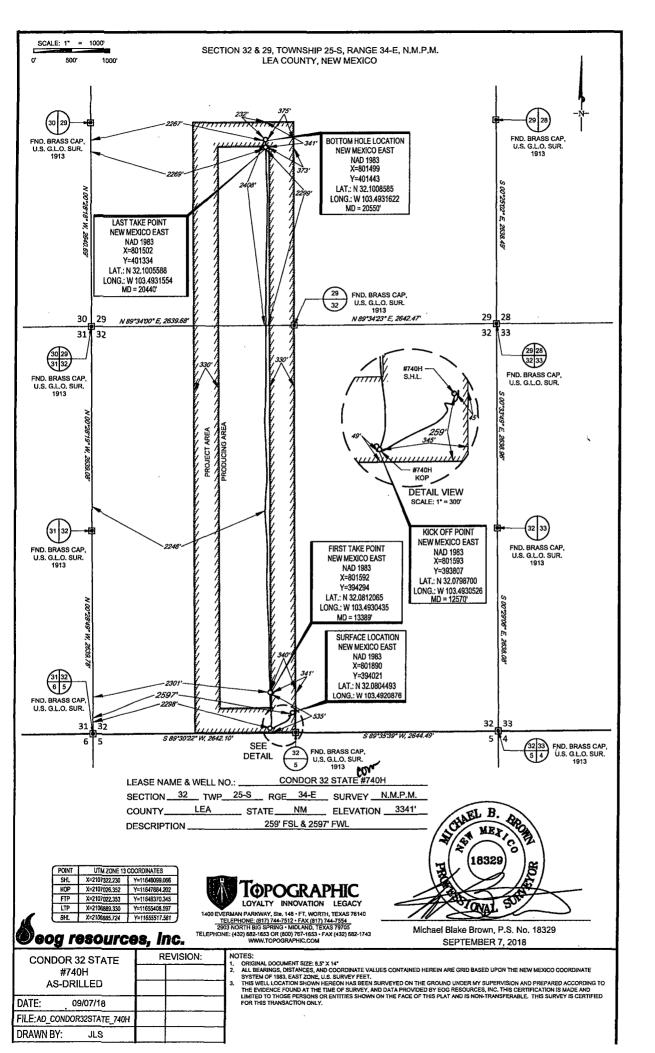

Santa Fe, NM 87505

AMENDED REPORT

WELL LOCATION AND ACREAGE DEDICATION PLAT

| <sup>1</sup> API Number<br>30-025- <b>4458</b> О |  | <sup>2</sup> Pool Code<br>98094 |                                 |                                   |
|--------------------------------------------------|--|---------------------------------|---------------------------------|-----------------------------------|
| <sup>4</sup> Property Code<br>320995             |  |                                 | operty Name R 32 STATE COM      | <sup>6</sup> Well Number<br>#740H |
| 70GRID №.<br>7377                                |  | *o <sub>i</sub><br>EOG RES      | <sup>9</sup> Elevation<br>3341' |                                   |

<sup>10</sup>Surface Location

| - | UL or lot no. | Section | Township | Range | Lot Idn | Feet from the | North/South line | Feet from the | East/West line | County |   |
|---|---------------|---------|----------|-------|---------|---------------|------------------|---------------|----------------|--------|---|
| i | N             | 32      | 25-S     | 34-E  | -       | 259'          | SOUTH            | 2597'         | WEST           | LEA    | ĺ |

11 Bottom Hole Location If Different From Surface

| UL or lot no.                           | Section<br>29            | Township<br>25-S | Range<br>34-E    | Lot Idn              | Feet from the 2408 | North/South line SOUTH | Feet from the 2267 | East/West line<br>WEST                | County<br>LEA |
|-----------------------------------------|--------------------------|------------------|------------------|----------------------|--------------------|------------------------|--------------------|---------------------------------------|---------------|
| <sup>12</sup> Dedicated Acres<br>160.00 | <sup>13</sup> Joint or ] | infill 14Co      | onsolidation Cod | e <sup>15</sup> Orde | r No.              |                        |                    | · · · · · · · · · · · · · · · · · · · |               |

No allowable will be assigned to this completion until all interests have been consolidated or a non-standard unit has been approved by the division.