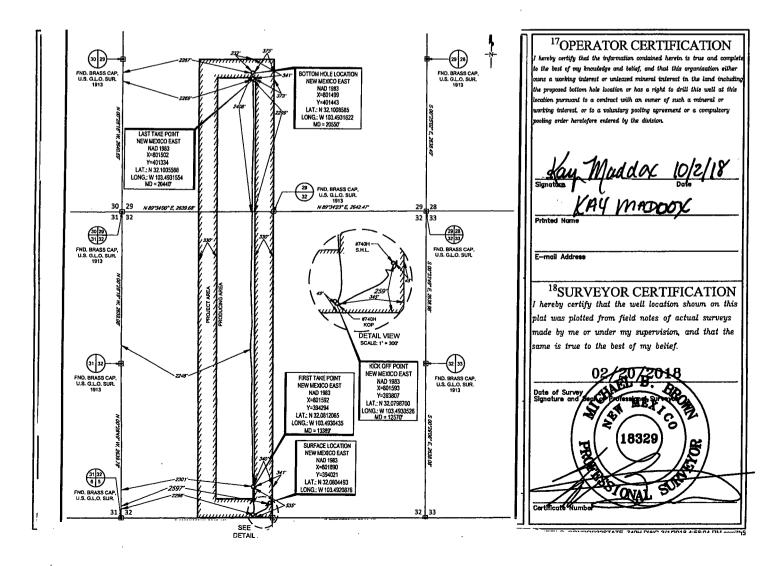

Santa Fe, NM 87505

AMENDED REPORT

WELL LOCATION AND ACREAGE DEDICATION PLAT

| <sup>1</sup> API Number<br>30-025- <b>4458</b> О |  | <sup>2</sup> Pool Code<br>98094 |                                 |                                   |
|--------------------------------------------------|--|---------------------------------|---------------------------------|-----------------------------------|
| <sup>4</sup> Property Code<br>320995             |  |                                 | operty Name R 32 STATE COM      | <sup>6</sup> Well Number<br>#740H |
| 70GRID №.<br>7377                                |  | *o <sub>i</sub><br>EOG RES      | <sup>9</sup> Elevation<br>3341' |                                   |

<sup>10</sup>Surface Location

| - | UL or lot no. | Section | Township | Range | Lot Idn | Feet from the | North/South line | Feet from the | East/West line | County |   |
|---|---------------|---------|----------|-------|---------|---------------|------------------|---------------|----------------|--------|---|
| i | N             | 32      | 25-S     | 34-E  | -       | 259'          | SOUTH            | 2597'         | WEST           | LEA    | ĺ |

11 Bottom Hole Location If Different From Surface

| UL or lot no.                           | Section<br>29            | Township<br>25-S | Range<br>34-E    | Lot Idn              | Feet from the 2408 | North/South line SOUTH | Feet from the 2267 | East/West line<br>WEST                | County<br>LEA |
|-----------------------------------------|--------------------------|------------------|------------------|----------------------|--------------------|------------------------|--------------------|---------------------------------------|---------------|
| <sup>12</sup> Dedicated Acres<br>160.00 | <sup>13</sup> Joint or ] | infill 14Co      | onsolidation Cod | e <sup>15</sup> Orde | r No.              |                        |                    | · · · · · · · · · · · · · · · · · · · |               |

No allowable will be assigned to this completion until all interests have been consolidated or a non-standard unit has been approved by the division.