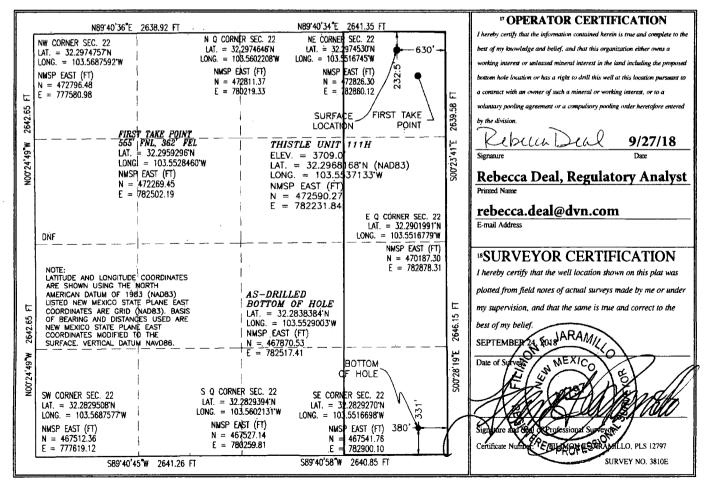

AMENDED REPORT

|                                        |         | W                                     | ELL LO                 | CATION                | N AND AC               | REAGE DEDIC           | CATION PLA    | Т              |             |  |
|----------------------------------------|---------|---------------------------------------|------------------------|-----------------------|------------------------|-----------------------|---------------|----------------|-------------|--|
| · · ·                                  | r       |                                       | <sup>2</sup> Pool Code | 2                     | <sup>3</sup> Pool Name |                       |               |                |             |  |
| 30-025-44418                           |         |                                       |                        | <b>59900</b>          |                        | Triple X; Bone Spring |               |                |             |  |
| <sup>4</sup> Property Code             |         |                                       |                        | <sup>5</sup> Propert  | operty Name            |                       |               | " Well Number  |             |  |
| 30884                                  |         | THISTLE UNIT                          |                        |                       |                        |                       |               |                | 111H        |  |
| <sup>7</sup> OGRID No.                 |         | <sup>8</sup> Operator Name            |                        |                       |                        |                       |               |                | * Elevation |  |
| 6137                                   |         | DEVON ENERGY PRODUCTION COMPANY, L.P. |                        |                       |                        |                       |               |                | 3709.0      |  |
|                                        |         |                                       |                        |                       | Surface                | Location              |               |                |             |  |
| UL or lot no.                          | Section | Township                              | Range                  | Lot Idn               | Feet from th           | e North/South line    | Feet from the | East/West line | County      |  |
| A                                      | 22      | 238                                   | 33E                    |                       | 232.5                  | NORTH                 | 630           | EAST           | LEA         |  |
| •••••••••••••••••••••••••••••••••••••• |         |                                       | " Bot                  | tom Hole              | e Location             | If Different From     | n Surface     |                |             |  |
| UL or lot no.                          | Section | Township                              | Range                  | Lot Idn               | Feet from th           | e North/South line    | Feet from the | East/West line | County      |  |
| P                                      | 22      | 235                                   | 33E                    |                       | 331                    | SOUTH                 | 380           | EAST           | LEA         |  |
| <sup>12</sup> Dedicated Acres          | Joint o | r Infili 🏻 <sup>14</sup> C            | onsolidation (         | Code <sup>15</sup> Or | der No.                |                       | ······        |                |             |  |
| 160                                    | ·       |                                       |                        |                       |                        |                       |               |                |             |  |