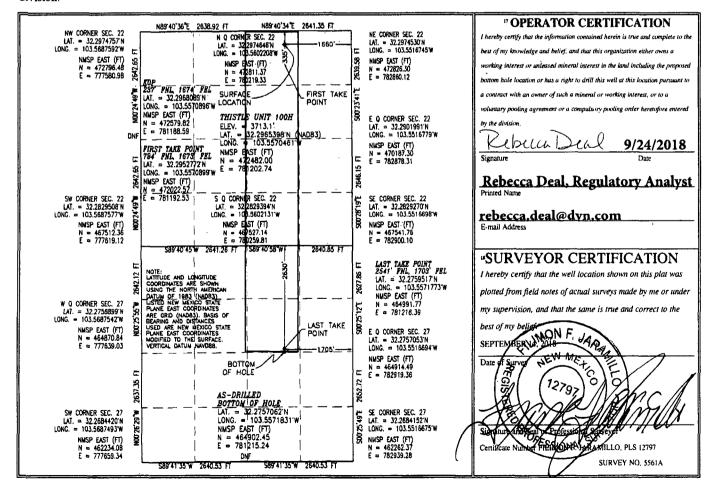

## WELL LOCATION AND ACREAGE DEDICATION PLAT

Santa Fe. NM 87505

| 1 API Number         | <sup>3</sup> Pool Code     | ' Pool Name           |  |  |
|----------------------|----------------------------|-----------------------|--|--|
| <b>30-025-444</b> 17 | 59900                      | Triple X; Bone Spring |  |  |
| ' Property Code      | <sup>3</sup> Property Name | ° Well Number         |  |  |
| 30884                | THISTLE UNIT               | . 100H                |  |  |
| OGRID No.            | <sup>^</sup> Operator Name | ° Elevation           |  |  |
| 6137                 | DEVON ENERGY PRODUCTION    | COMPANY, L.P. 3713.1  |  |  |

Surface Location UL or lot no. Feet from the North/South line East/West line Section Township Range Lot Idn Feet from the County R 22 23 S 33 E 335 NORTH 1660 **EAST** LEA " Bottom Hole Location If Different From Surface

| UL or lot no.                                                            | Section | Township | Range | Lot Idn | Feet from the | North/South line | Feet from the | East/West line | County |  |  |
|--------------------------------------------------------------------------|---------|----------|-------|---------|---------------|------------------|---------------|----------------|--------|--|--|
| G                                                                        | 27      | 23 S     | 33 E  |         | 2630          | NORTH            | 1705          | EAST           | LEA    |  |  |
| 12 Dedicated Acres 11 Joint or Infill 14 Consolidation Code 13 Order No. |         |          |       |         |               |                  |               |                |        |  |  |
| 240                                                                      |         |          |       |         |               |                  |               |                |        |  |  |