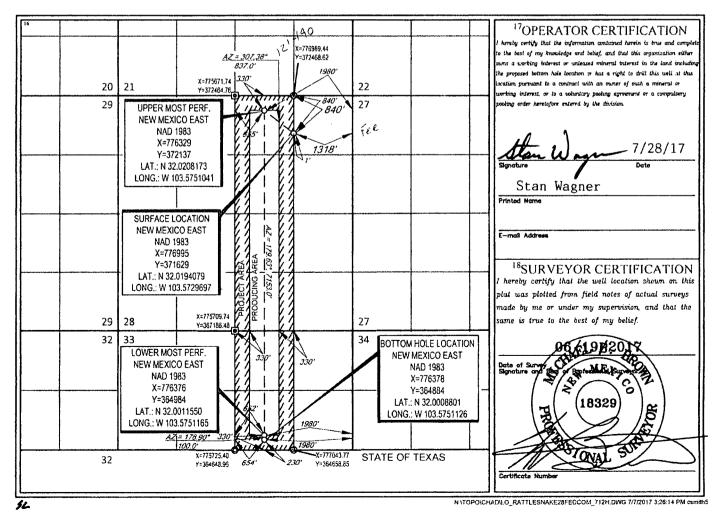

AMENDED REPORT

|                                      |               | · • • •                                              | ELL LO          | CATION                      | AND ACRI                  | EAGE DEDICA                                                                          | ATION PLAT          | •                      |                                         |  |
|--------------------------------------|---------------|------------------------------------------------------|-----------------|-----------------------------|---------------------------|--------------------------------------------------------------------------------------|---------------------|------------------------|-----------------------------------------|--|
| 30-025- 49248 9809                   |               |                                                      |                 | <sup>2</sup> Pool Code<br>7 | we-                       | JANDERS TANK <sup>21 Name</sup><br>W <del>C-025 G-09 S263327G</del> ; Upper Wolfcamp |                     |                        |                                         |  |
| <sup>4</sup> Property Code<br>315317 |               | <sup>3</sup> Property Name<br>RATTLESNAKE 28 FED COM |                 |                             |                           |                                                                                      |                     |                        | ell Number<br>712H                      |  |
| <sup>7</sup> ogrid №.<br>7377        |               | <sup>8</sup> Operator Name<br>EOG RESOURCES, INC.    |                 |                             |                           |                                                                                      |                     | 1                      | <sup>9</sup> Elevation<br>3249'         |  |
|                                      |               |                                                      |                 |                             | <sup>10</sup> Surface Lo  | ration                                                                               |                     |                        | - · · · · · · · · · · · · · · · · · · · |  |
| UL or lot no.<br>A                   | Section<br>28 | Township<br>26-S                                     | Range<br>33-E   | Lot Idn<br>                 | Feet from the <b>840'</b> | North/South line<br>NORTH                                                            | Feet from the 1318' | East/West line<br>EAST | County<br>LEA                           |  |
| UL or lot no.<br><b>2</b>            | Section<br>33 | Township<br>26–S                                     | Range<br>33–E   | Lot Idn<br>—                | Feet from the 230'        | North/South line<br>SOUTH                                                            | Feet from the 1980' | East/West line<br>EAST | County<br>LEA                           |  |
| 1) Dedicated Acres                   | Joint or      | Infill <sup>14</sup> Co                              | solidation Code | <sup>15</sup> Order         |                           |                                                                                      | <u>L</u>            | L                      | ****                                    |  |