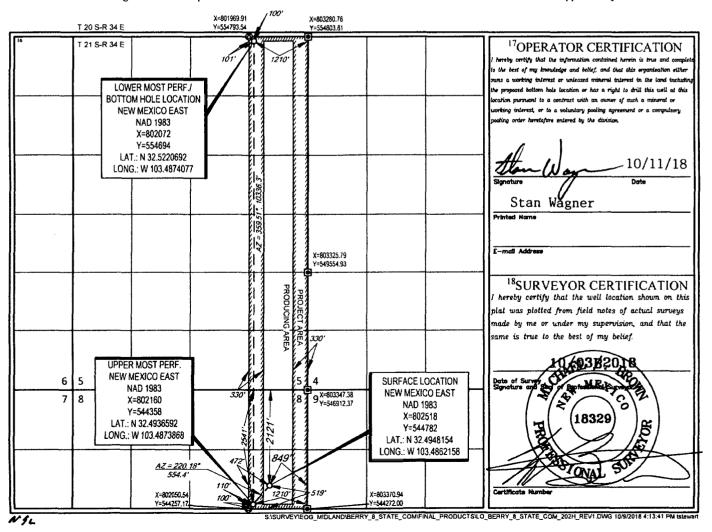

AMENDED REPORT

WELL LOCATION AND ACREAGE DEDICATIO

| <sup>1</sup> APl Number | <sup>2</sup> Pool Code     | <sup>3</sup> Pool Name    |       |  |  |
|-------------------------|----------------------------|---------------------------|-------|--|--|
| 30-025-4-52-5           | <b>4</b> 5535              | Berry; Bone Spring, North |       |  |  |
| Property Code           | <sup>5</sup> Property Name |                           |       |  |  |
| 322716                  | BERRY                      | 8 STATE COM               | #202H |  |  |
| OGRID No.               | - H <sub>C</sub>           | 9Elevation                |       |  |  |
| 7377                    | EOG RESOURCES, INC.        |                           |       |  |  |
|                         | 10.                        |                           |       |  |  |

<sup>10</sup>Surface Location

| H H                                              | 8                      | 21-S        | 34-E            | Lot Idn               | 2121'         | NORTH            | 849'          | EAST           | LEA    |  |  |
|--------------------------------------------------|------------------------|-------------|-----------------|-----------------------|---------------|------------------|---------------|----------------|--------|--|--|
| 11Bottom Hole Location If Different From Surface |                        |             |                 |                       |               |                  |               |                |        |  |  |
| UL or lot no.                                    | Section                | Township    | Range           | Lot Idn               | Feet from the | North/South line | Feet from the | East/West line | County |  |  |
| 1                                                | 5                      | 21-S        | 34-E            | -                     | 100'          | NORTH            | 1210'         | EAST           | LEA    |  |  |
| 12Dedicated Acres                                | <sup>13</sup> Joint or | Infill I*Co | nsolidation Cod | e <sup>15</sup> Order | r No.         |                  |               |                |        |  |  |
| 218 08                                           | 1                      | 1           |                 |                       |               |                  |               |                |        |  |  |