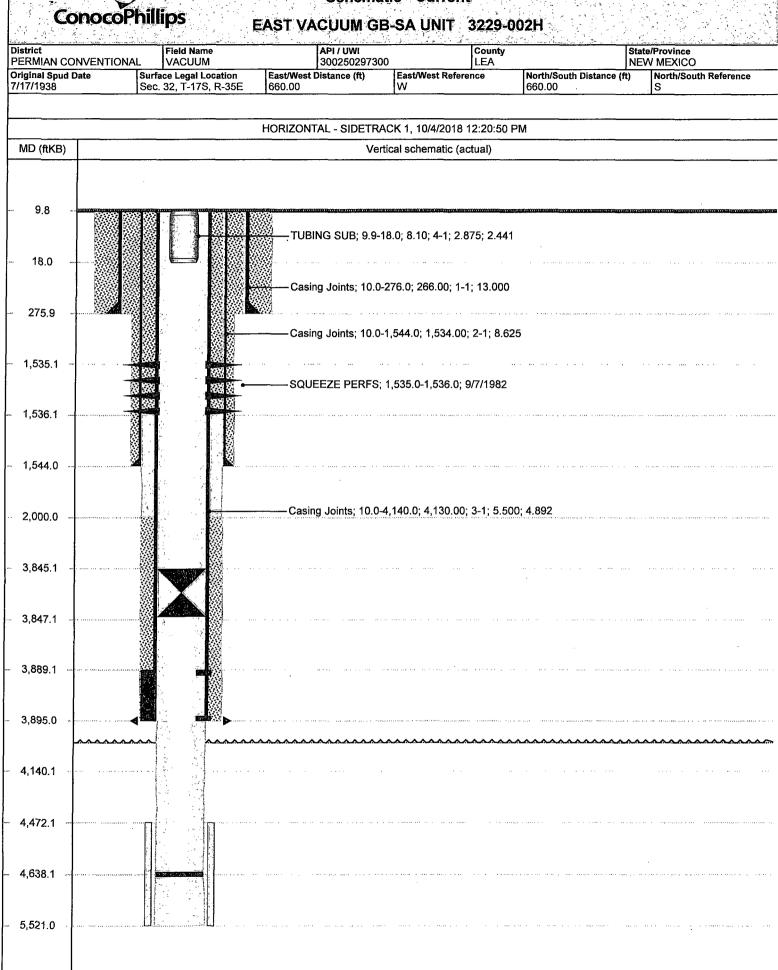

| Submit 1 Copy To Appropriate District Office District I – (575) 393-6161                                                                                                            | State of New Mexico Energy, Minerals and Natural Resource | Form C-103 es Revised August 1, 2011           |
|-------------------------------------------------------------------------------------------------------------------------------------------------------------------------------------|-----------------------------------------------------------|------------------------------------------------|
|                                                                                                                                                                                     |                                                           | WELL API NO.                                   |
| 811 S. First St., Artesia, NM 88210                                                                                                                                                 | OIL CONSERVATION DIVISION 1 5 21220 South St. Francis Dr. | 5. Indicate Type of Lease STATE X FEE          |
| District IV - (505) 476-3460                                                                                                                                                        | Santa Fe, NM 87505                                        | 6. State Oil & Gas Lease No.                   |
| 87505  SUNDRY NOTICES AND REPORTS ON WELLS                                                                                                                                          |                                                           | B-1576-3  7. Lease Name or Unit Agreement Name |
| (DO NOT USE THIS FORM FOR PROPOSALS TO DRILL OR TO DEEPEN OR PLUG BACK TO A DIFFERENT RESERVOIR. USE "APPLICATION FOR PERMIT" (FORM C-101) FOR SUCH PROPOSALS.)                     |                                                           | EAST VACUUM GB-SA UNIT<br>TRACT 3229           |
| 1. Type of Well: Oil Well X Gas Well Other                                                                                                                                          |                                                           | 8. Well Number <sub>002H</sub>                 |
| 2. Name of Operator ConocoPhillips Company                                                                                                                                          |                                                           | 9. OGRID Number 217817                         |
| 3. Address of Operator P. O. Box 51810<br>Midland, TX 79710                                                                                                                         |                                                           | 10. Pool name or Wildcat VACUUM; GB-SA         |
| 4. Well Location                                                                                                                                                                    |                                                           |                                                |
| Unit Letter M: 660 feet from the SOUTH line and 660 feet from the WEST line  Section 32 Township 17 \( \) Range 35E NMPM County LEA                                                 |                                                           |                                                |
|                                                                                                                                                                                     | 1. Elevation (Show whether DR, RKB, RT, G                 |                                                |
| 4000' RKB                                                                                                                                                                           |                                                           |                                                |
| 12. Check Appropriate Box to Indicate Nature of Notice, Report or Other Data                                                                                                        |                                                           |                                                |
| NOTICE OF INTENTION TO: SUBSEQUENT REPORT OF:                                                                                                                                       |                                                           |                                                |
| <del></del>                                                                                                                                                                         | LUG AND ABANDON   REMEDIAL                                |                                                |
| <del></del>                                                                                                                                                                         | <u> </u>                                                  | E DRILLING OPNS.□ PAND A □ EMENT JOB □         |
| DOWNHOLE COMMINGLE                                                                                                                                                                  |                                                           |                                                |
| OTHER:                                                                                                                                                                              | ☐ OTHER:                                                  | П                                              |
| 13. Describe proposed or completed operations. (Clearly state all pertinent details, and give pertinent dates, including estimated date                                             |                                                           |                                                |
| of starting any proposed work). SEE RULE 19.15.7.14 NMAC. For Multiple Completions: Attach wellbore diagram of proposed completion or recompletion.                                 |                                                           |                                                |
| CONOCOPHILLIPS COMPANY PLACED A CIBP IN WELL IN AUG 2018 @ 3846'. WE WOULD LIKE TO TA THIS WELLBORE TO SAVE TO RE-ENTER SAME ZONE AT LATER TIME. COPC TRIED TO REMOVE WHIPSTOCK AND |                                                           |                                                |
| BRING BACK ONTO PRODUCTION, BUT FAILED.                                                                                                                                             |                                                           |                                                |
| COPC WILL CALL FOR NMOCD TO WITNESS MIT 24 HOURS BEFORE HAND AND THEN RUN A CHART TO 560#/30 MINS SO WELL CAN BE PUT INTO TA STATUS.                                                |                                                           |                                                |
| CURRENT WELLBORE SCHEMATIC ATTACHED.                                                                                                                                                |                                                           |                                                |
|                                                                                                                                                                                     | Condi                                                     | ition of Approval: notify                      |
|                                                                                                                                                                                     | OCE                                                       | Hobbs office 24 hours                          |
|                                                                                                                                                                                     | prior of                                                  | running MIT Test & Chart                       |
|                                                                                                                                                                                     |                                                           |                                                |
| Spud Date:                                                                                                                                                                          | Rig Release Date:                                         |                                                |
|                                                                                                                                                                                     |                                                           |                                                |
| I hereby certify that the information above is true and complete to the best of my knowledge and belief.                                                                            |                                                           |                                                |
|                                                                                                                                                                                     |                                                           |                                                |
| SIGNATURE DATE 10/04/2018  SIGNATURE DATE 10/04/2018                                                                                                                                |                                                           |                                                |
| Type or print name Rhonda Rogers E-mail address: rogerrs@conocophillips.com PHONE: (432)688-9174                                                                                    |                                                           |                                                |
| For State Use Only                                                                                                                                                                  |                                                           |                                                |
| APPROVED BY: DATE 10/15/2018  Conditions of Approval (if any)                                                                                                                       |                                                           |                                                |
| Conditions of Approval (it this)                                                                                                                                                    |                                                           |                                                |

## Schematic - Current

Page 1/1

Report Printed: 10/4/2018