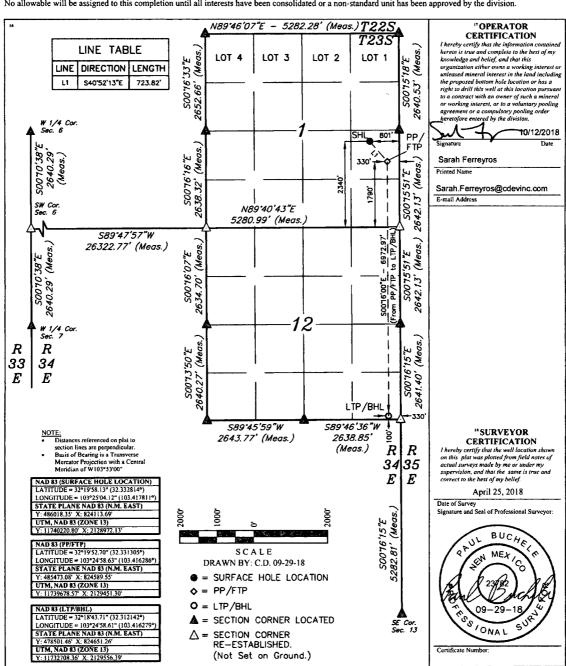

Revised August 1, 2011

Form C-102

WELL LOCATION AND ACREAGE DEDICATION PLAT

| 1API Number 1Peol Code 3Peol Name |                             |                             |            |  |  |  |  |  |  |
|-----------------------------------|-----------------------------|-----------------------------|------------|--|--|--|--|--|--|
| 30-025-46264                      | 2205                        | ring, North                 |            |  |  |  |  |  |  |
| Property Code                     | \$ Pr                       | Well Number     Wall Number |            |  |  |  |  |  |  |
| 321644                            | DUCK HUNT 1 STATE COM #301H |                             |            |  |  |  |  |  |  |
| 7 OGRID No.                       |                             | perator Name                | 'Elevation |  |  |  |  |  |  |
| 372165                            | CENTENNIAL RESC             | DURCE PRODUCTION, LLC       | 3364.5'    |  |  |  |  |  |  |

Surface Location

|  |  | UL or lot no. | Section<br>1 | Township<br>23S | Range<br>34E | Let Idn | Feet from the 2340 | North/South line<br>SOUTH | Feet from the<br>801 | East/West line<br>EAST | County<br>LEA |
|--|--|---------------|--------------|-----------------|--------------|---------|--------------------|---------------------------|----------------------|------------------------|---------------|
|--|--|---------------|--------------|-----------------|--------------|---------|--------------------|---------------------------|----------------------|------------------------|---------------|

"Bottom Hole Location If Different From Surface Feet from the East/West line SOUTH

No allowable will be assigned to this completion until all interests have been consolidated or a non-standard unit has been approved by the division.