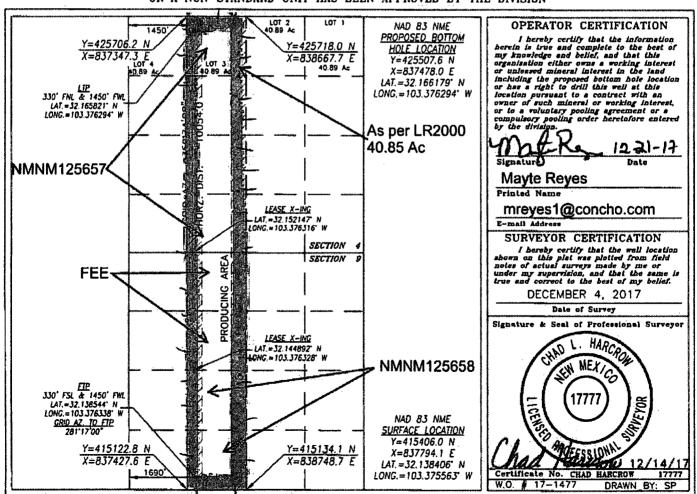

| _ | WELL | LOCATION  | AND | ACREAGE | DEDICATION | PLAT      |  |  |  |  |
|---|------|-----------|-----|---------|------------|-----------|--|--|--|--|
|   |      | Paol Code |     |         |            | Pool Name |  |  |  |  |

| API Number<br>30-025- 492-7 | 75 980 98 | UK-029609                       | S243432M; WOLFBONE  |  |  |
|-----------------------------|-----------|---------------------------------|---------------------|--|--|
| Property Code 322742        | FEZ       | Property Name FEDERAL COM       | Well Number<br>602H |  |  |
| OGRID No.<br>229137         | COG (     | Operator Name<br>OPERATING, LLC | Elevation 3243.5'   |  |  |

## Surface Location

| UL or lot No. | Section | Township | Range | Lot Idn | Feet from the | North/South line | Feet from the | East/West line | County |
|---------------|---------|----------|-------|---------|---------------|------------------|---------------|----------------|--------|
| N             | 9       | 25-5     | 35-E  |         | 280           | SOUTH            | 1690          | WEST           | LEA    |

## Bottom Hole Location If Different From Surface

| UL o   | r lot No.   | Section | Township                        | Range | Lot Idn | Feet from the | North/South line | Feet from the | East/West line | County |
|--------|-------------|---------|---------------------------------|-------|---------|---------------|------------------|---------------|----------------|--------|
|        | 3           | 4       | 25 <b>-</b> S                   | 35-E  |         | 200           | NORTH            | 1450          | WEST           | LEA    |
| Dedi   | cated Acres | Joint o | Joint or Infill Consolidation C |       |         | der No.       | -                |               |                |        |
| 320.85 |             |         |                                 |       |         |               |                  |               |                |        |

NO ALLOWABLE WILL BE ASSIGNED TO THIS COMPLETION UNTIL ALL INTERESTS HAVE BEEN CONSOLIDATED OR A NON-STANDARD UNIT HAS BEEN APPROVED BY THE DIVISION