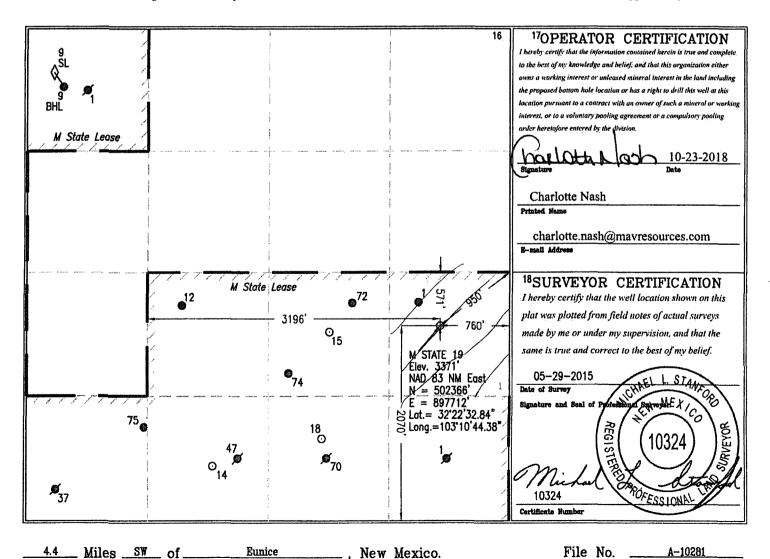

☐ AMENDED REPORT RECEIVED

|                              |                         |                        | WELL               | LOCAT                  | ION AND                        | ACREAGE                | DEDICATION    | PLAT           |        |
|------------------------------|-------------------------|------------------------|--------------------|------------------------|--------------------------------|------------------------|---------------|----------------|--------|
|                              | API Numb                | êF                     |                    | <sup>2</sup> Pool Code |                                | <sup>5</sup> Pool Name |               |                |        |
| 30-025-42779                 |                         |                        |                    | 19                     | 190                            | Drinkard               |               |                |        |
| Property Code 314022 M State |                         |                        |                    |                        | <sup>6</sup> Well Number<br>19 |                        |               |                |        |
| <sup>7</sup> 0GRI<br>370     | Br                      | Breitburn Operating LP |                    |                        |                                |                        |               |                |        |
|                              |                         | <u> </u>               |                    |                        | 10Surfac                       | e Location             |               |                |        |
| or lot no.                   | Section                 | Township               | Range              | Lot Idn                | Feet from the                  | North/South line       | Feet from the | East/West line | County |
| I                            | 50                      | 22 S                   | 37 E               |                        | 2070'                          | South                  | 760'          | East           | Lea    |
|                              |                         |                        | <sup>11</sup> Bott | om Hole                | e Location                     | If Different           | From Surface  | 3              |        |
| L or lot no.                 | Section                 | Township               | Range              | Lot Idn                | Feet from the                  | North/South line       | Feet from the | East/West line | County |
| Dedicated Acre               | s <sup>11</sup> Joint o | or Infill 140          | Consolidation (    | Code 150rd             | der No.                        |                        |               |                |        |