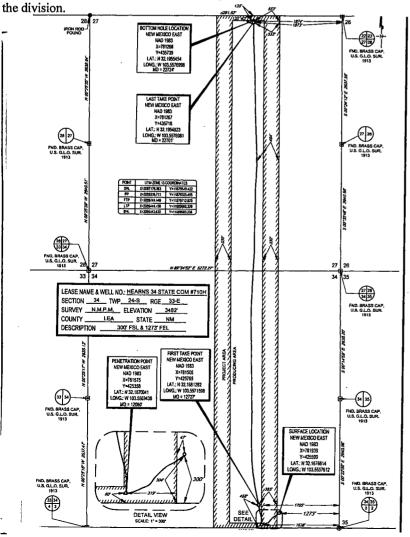

## WELL LOCATION AND ACREAGE DEDICATION PLAT

|                            | <sup>1</sup> API Number               |                             | <sup>3</sup> Pool Name          |                          |  |  |  |
|----------------------------|---------------------------------------|-----------------------------|---------------------------------|--------------------------|--|--|--|
| 30-025- <b>43</b>          | 30-025- <b>43840</b>                  |                             | WC-025 G-09 S243336I; Upper Wol | lfcamp                   |  |  |  |
| <sup>4</sup> Property Code | · · · · · · · · · · · · · · · · · · · | 5Pr                         | operty Name                     | <sup>6</sup> Well Number |  |  |  |
| 317561                     |                                       | HEARNS 34 STATE COM #710H   |                                 |                          |  |  |  |
| OGRID No.                  |                                       | <sup>8</sup> O <sub>1</sub> | perator Name                    | <sup>9</sup> Elevation   |  |  |  |
| 7377                       |                                       | EOG RES                     | SOURCES, INC.                   | 3482'                    |  |  |  |

10 Surface Location

| UL or lot no. | Section | Township | Range | Lot Idn | Feet from the | North/South line | Feet from the | East/West line | County |
|---------------|---------|----------|-------|---------|---------------|------------------|---------------|----------------|--------|
| P             | 34      | 24-S     | 33-E  | -       | 300'          | SOUTH            | 1273'         | EAST           | LEA    |

| UL or lot no.                           | Section<br>27            | Township 24-S | Range<br>33-E     | Lot Idn<br>—          | Feet from the | North/South line NORTH | Feet from the | East/West line<br>EAST | LEA County |
|-----------------------------------------|--------------------------|---------------|-------------------|-----------------------|---------------|------------------------|---------------|------------------------|------------|
| <sup>12</sup> Dedicated Acres<br>320.00 | <sup>13</sup> Joint or 1 | infill 14Co   | onsolidation Code | e <sup>15</sup> Order | No.           |                        |               |                        |            |