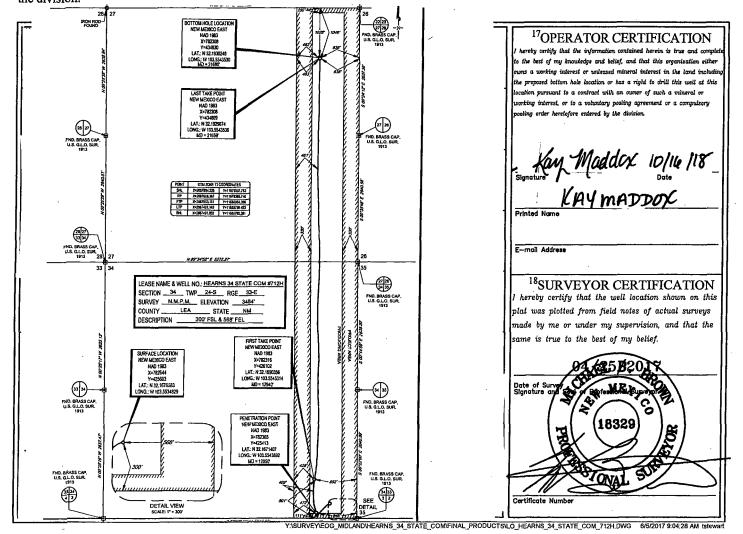

1220 South St. Francis Dr. Sante Fe, NM 87505

**RECEIVED** 

AMENDED REPORT

WELL LOCATION AND ACREAGE DEDICATION PLAT

| <sup>1</sup> API Numbe     |       | <sup>3</sup> Pool Name         | <sup>3</sup> Pool Name   |  |  |  |
|----------------------------|-------|--------------------------------|--------------------------|--|--|--|
| 30-025- <b>43</b>          | 98092 | WC-025 G-09 S243336I; Upper Wo | lfcamp_                  |  |  |  |
| <sup>4</sup> Property Code |       | <sup>5</sup> Property Name     | <sup>6</sup> Well Number |  |  |  |
| 317561                     | HEA   | RNS 34 STATE COM               | #712H                    |  |  |  |
| <sup>7</sup> OGRID No.     |       | <sup>8</sup> Operator Name     | <sup>9</sup> Elevation   |  |  |  |
| 7377                       | EOC   | G RESOURCES, INC.              | 3484'                    |  |  |  |

<sup>10</sup>Surface Location

| UL or lot no. | Section | Township | Range | Lot Idn | Feet from the | North/South line | Feet from the | East/West line | County |
|---------------|---------|----------|-------|---------|---------------|------------------|---------------|----------------|--------|
| P             | 34      | 24-S     | 33-E  |         | 300'          | SOUTH            | 568'          | EAST           | LEA    |

| UL or lot no.                           | Section 27               | Township 24-S | Range<br>33-E    | Lot Idn            | Feet from the | North/South line NORTH | Feet from the | East/West line<br>EAST | County<br>LEA |
|-----------------------------------------|--------------------------|---------------|------------------|--------------------|---------------|------------------------|---------------|------------------------|---------------|
| <sup>12</sup> Dedicated Acres<br>320.00 | <sup>13</sup> Joint or I | nfill 14Co    | nsolidation Code | <sup>15</sup> Orde | r No.         |                        |               |                        |               |