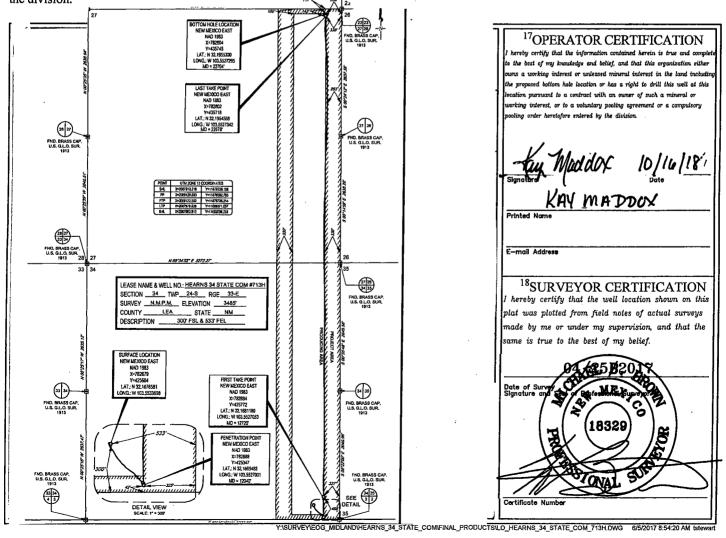

1220 South St. Francis Dr. Sante Fe, NM 87505

RECEIVED

AMENDED REPORT

WELL LOCATION AND ACREAGE DEDICATION PLAT

| <sup>1</sup> API Number<br>30-025- <b>43863</b> |  | <sup>2</sup> Pool Code | <sup>3</sup> Pool Name         | <sup>3</sup> Pool Name |  |  |  |
|-------------------------------------------------|--|------------------------|--------------------------------|------------------------|--|--|--|
|                                                 |  | 98092                  | WC-025 G-09 S243336I; Upper Wo | 1fcamp                 |  |  |  |
| Property Code                                   |  |                        | Well Number                    |                        |  |  |  |
| 317561                                          |  | HEAF                   | RNS 34 STATE COM               | #713H                  |  |  |  |
| <sup>7</sup> OGRID №.                           |  |                        | <sup>8</sup> Operator Name     | <sup>9</sup> Elevation |  |  |  |
| 7377                                            |  | EOG                    | RESOURCES, INC.                | 3485'                  |  |  |  |

10 Surface Location

| UL or lot no. | Section | Township | Range | Lot Idn | Feet from the | North/South line | Feet from the | East/West line | County |
|---------------|---------|----------|-------|---------|---------------|------------------|---------------|----------------|--------|
| P             | 34      | 24-S     | 33-E  | -       | 300'          | SOUTH            | 533'          | EAST           | LEA    |

| UL or lot no.                        | Section<br>27            | Township 24-S | Range<br>33-E   | Lot Idn              | Feet from the | North/South line NORTH | Feet from the | East/West line EAST | County<br>LEA |
|--------------------------------------|--------------------------|---------------|-----------------|----------------------|---------------|------------------------|---------------|---------------------|---------------|
| <sup>12</sup> Dedicated Acres 320.00 | <sup>13</sup> Joint or I | nfill 14Co    | nsolidation Cod | e <sup>15</sup> Orde | r No.         |                        |               |                     |               |