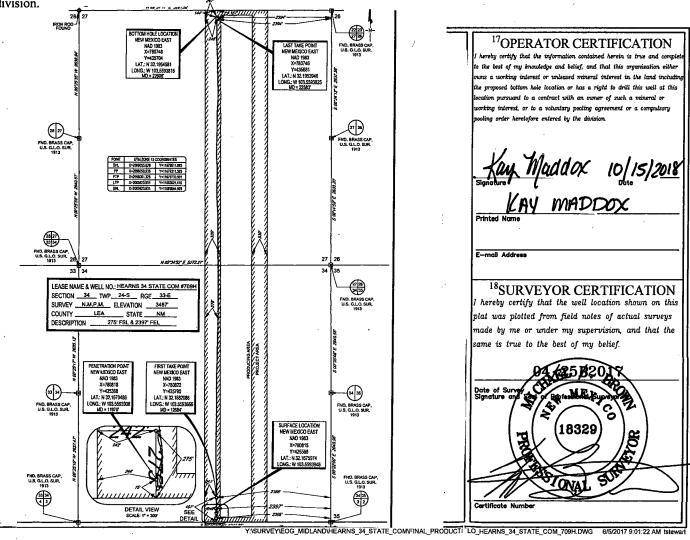

AMENDED REPORT

WELL LOCATION AND ACREAGE DEDIC

| WEED ECCHINGNIAND        | TICKERINGE DEDICATION I EXIL         |                          |  |  |
|--------------------------|--------------------------------------|--------------------------|--|--|
| r <sup>2</sup> Pool Code | <sup>3</sup> Pool Name               |                          |  |  |
| <b>8<i>5</i>9</b> 98092  | WC-025 G-09 S243336I; Upper Wolfcamp |                          |  |  |
| <sup>5</sup> P           | roperty Name                         | <sup>6</sup> Well Number |  |  |
| HEARNS                   | #709H                                |                          |  |  |
| *o                       | perator Name                         | <sup>9</sup> Elevation   |  |  |
| EOG RES                  | SOURCES, INC.                        | 3467'                    |  |  |
|                          | Pool Code<br>98092<br>PEARNS         |                          |  |  |

<sup>10</sup>Surface Location

| UL or lot no. | Section | Township | Range | Lot Idn | Feet from the | North/South line | Feet from the | East/West line | County |
|---------------|---------|----------|-------|---------|---------------|------------------|---------------|----------------|--------|
| 0             | 34      | 24-S     | 33-E  | -       | 275'          | SOUTH            | 2397'         | EAST           | LEA    |

| UL or lot no.                        | Section<br>27            | Township 24-S | Range<br>33-E    | Lot Idn               | Feet from the | North/South line NORTH | Feet from the 2394 | East/West line<br>EAST | County<br>LEA |
|--------------------------------------|--------------------------|---------------|------------------|-----------------------|---------------|------------------------|--------------------|------------------------|---------------|
| <sup>12</sup> Dedicated Acres 320.00 | <sup>13</sup> Joint or 1 | infill 14Co   | nsolidation Code | <sup>15</sup> Order N | io.           |                        |                    | _                      |               |

No allowable will be assigned to this completion until all interests have been consolidated or a non-standard unit has been approved by the division.