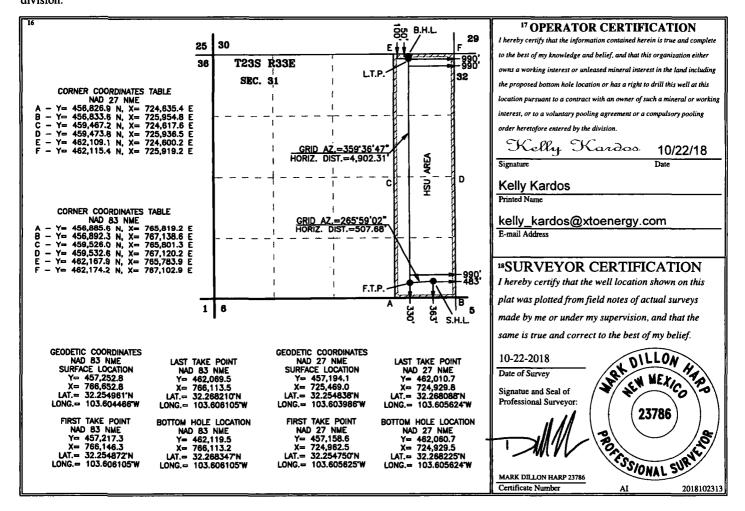

31

Ioint or Infill

<sup>12</sup> Dedicated Acres

160

23 S

33 E

Consolidation Code

## State of New Mexico

990

**EAST** 

Form C-102 Revised August 1, 2011 Submit one copy to appropriate **District Office** 

LEA

| 1625 N. French Dr., Hobbs, NM 88240<br>Phone: (575) 393-6161 Fax: (575) 393-0720   |               |                                                                                                                                                                                                                                                              | Energy Minerals & Natural Resources Department  |         |              |                                      |               |                | ised August 1, 201       |  |
|------------------------------------------------------------------------------------|---------------|--------------------------------------------------------------------------------------------------------------------------------------------------------------------------------------------------------------------------------------------------------------|-------------------------------------------------|---------|--------------|--------------------------------------|---------------|----------------|--------------------------|--|
| District II                                                                        |               |                                                                                                                                                                                                                                                              | Energy, Minerals & Natural Resources Department |         |              |                                      |               |                |                          |  |
| 811 S. First St., Artesia, NM 88210                                                |               |                                                                                                                                                                                                                                                              | OIL CONSERVATION DIVISION CV                    |         |              |                                      |               |                | copy to appropriat       |  |
| Phone: (575) 748-1283 Fax: (575) 748-9720                                          |               |                                                                                                                                                                                                                                                              | OIL COMBERTATION DIVISION                       |         |              |                                      |               |                | District Office          |  |
| District III                                                                       |               |                                                                                                                                                                                                                                                              | 1220 South St. Francis Dr.                      |         |              |                                      |               |                |                          |  |
| 1000 Rio Brazos Road, Aztec, NM 87410<br>Phone: (505) 334-6178 Fax: (505) 334-6170 |               |                                                                                                                                                                                                                                                              | 2010                                            |         |              |                                      |               |                | CLUED DEDOD              |  |
| District IV                                                                        |               |                                                                                                                                                                                                                                                              | Santa Fe, NM 87505 ACT 200                      |         |              |                                      |               |                | MENDED REPOR             |  |
| 1220 S. St. Francis D                                                              | r Santa Fe NM | 87505                                                                                                                                                                                                                                                        |                                                 |         |              | ,                                    | າ. 🤏 ປັລຸ     | .0             |                          |  |
| Phone: (505) 476-346                                                               |               | 6-3462                                                                                                                                                                                                                                                       |                                                 |         |              |                                      | UCI.          | JED            |                          |  |
|                                                                                    |               | W                                                                                                                                                                                                                                                            | ELL LO                                          | CATIO   | N AND AC     | REAGE DEDIC                          | CATION PLA    | T.             |                          |  |
| 1 API Number                                                                       |               |                                                                                                                                                                                                                                                              | <sup>2</sup> Pool Code                          |         |              |                                      | Post Na       | ne             |                          |  |
| 30-025- 4/2                                                                        |               |                                                                                                                                                                                                                                                              | 98                                              | 135     | wc           | WC-025 G-09 S243310P; UPPER WOLFCAMP |               |                |                          |  |
| <sup>4</sup> Property Code                                                         |               |                                                                                                                                                                                                                                                              | <sup>5</sup> Property Name                      |         |              |                                      |               |                | <sup>6</sup> Well Number |  |
| 39241                                                                              |               | OIL CONSERVATION DIVISION  1220 South St. Francis Dr.  Santa Fe, NM 87505  6-3462  WELL LOCATION AND ACREAGE DEDICATION PLAT  WELL LOCATION AND ACREAGE DEDICATION PLAT  WC-025 G-09 S243310P; UPPER WOL  5 Property Name  MIS AMIGOS STATE  8 Operator Name |                                                 |         |              |                                      |               |                | 907Н                     |  |
| <sup>7</sup> OGRID No.                                                             |               | <sup>8</sup> Operator Name                                                                                                                                                                                                                                   |                                                 |         |              |                                      |               |                | <sup>9</sup> Elevation   |  |
| 005380                                                                             |               | XTO ENERGY INC.                                                                                                                                                                                                                                              |                                                 |         |              |                                      |               | {              | 3,658'                   |  |
|                                                                                    |               |                                                                                                                                                                                                                                                              |                                                 |         | 10 Surface   | Location                             |               |                |                          |  |
| UL or lot no.                                                                      | Section       | Township                                                                                                                                                                                                                                                     | Range                                           | Lot Idn | Feet from th | North/South line                     | Feet from the | East/West line | County                   |  |
| P                                                                                  | 31            | 23 S                                                                                                                                                                                                                                                         | 33 E                                            |         | 363          | SOUTH                                | 483           | EAST           | LEA                      |  |
|                                                                                    |               |                                                                                                                                                                                                                                                              | " Bot                                           | tom Hol | e Location   | f Different Fron                     | n Surface     |                | •                        |  |
| UL or lot no.                                                                      | Section       | Township                                                                                                                                                                                                                                                     | Range                                           | Lot Idn | Feet from th | North/South line                     | Feet from the | East/West line | County                   |  |
|                                                                                    |               |                                                                                                                                                                                                                                                              |                                                 |         |              |                                      |               |                |                          |  |

NORTH

No allowable will be assigned to this completion until all interests have been consolidated or a non-standard unit has been approved by the division.

50

Order No.