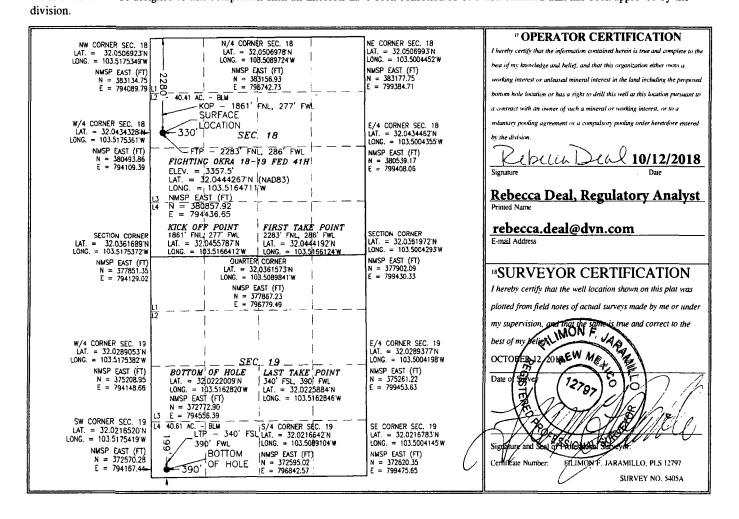

Form C-102

OIL CONSERVATION DIVISION

NOCT 1 5 2018

15 Order No.

Revised August 1, 2011
Submit one copy to appropriate
District Office

RECEIVED AMENDED REPORT

## WELL LOCATION AND ACREAGE DEDICATION PLAT

| API Number 30-025-44220    | <sup>1</sup> Pool Code<br><b>97892</b> | <sup>3</sup> Pool Name<br>WC-025 G-06 S263407P; UF | PR BONE SPRING |
|----------------------------|----------------------------------------|----------------------------------------------------|----------------|
| <sup>4</sup> Property Code | 5                                      | 6 Well Number                                      |                |
| 315694                     | FIGHTIN                                | 41H                                                |                |
| OGRID No.                  | ı                                      | <sup>9</sup> Elevation                             |                |
| 6137                       | DEVON ENERGY PE                        | 3357.5                                             |                |

Surface Location

| UL or lot no.  2                               | Section<br>18 | Township<br>26 S | Range<br>34 E | Lot Idn | Feet from the 2280 | North/South line NORTH | Feet from the 330 | East/West line WEST | County<br>LEA |  |  |
|------------------------------------------------|---------------|------------------|---------------|---------|--------------------|------------------------|-------------------|---------------------|---------------|--|--|
| Bottom Hole Location If Different From Surface |               |                  |               |         |                    |                        |                   |                     |               |  |  |
| UL or lot no.                                  | Section       | Township         | Range         | Lot Idn | Feet from the      | North/South line       | Feet from the     | East/West line      | County        |  |  |
| 4                                              | 19            | 26 S             | 34 E          |         | 199                | SOUTH                  | 390               | WEST                | LEA           |  |  |

No allowable will be assigned to this completion until all interests have been consolidated or a non-standard unit has been approved by the