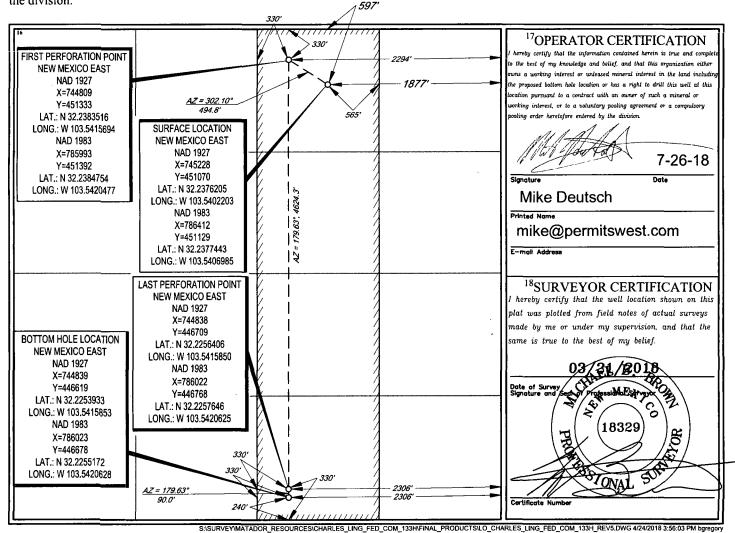

AMENDED REPORT

WELL LOCATION AND ACREAGE DEDICATION PLAT

| 30-025-              |          | <sup>2</sup> Pool Code<br>96434 | RED HILLS; BONESPRING, NORTH               |                       |  |
|----------------------|----------|---------------------------------|--------------------------------------------|-----------------------|--|
| Property Code 322239 | <i>(</i> | CHARL                           | <sup>5</sup> Property Name ES LING FED COM | 6Well Number<br>#133H |  |
| 70GRID №.<br>228937  |          | MATADOR F                       | *Operator Name PRODUCTION COMPANY          | Elevation 3617'       |  |

10 Surface Location

| UL or lot no. | Section | Township | Range | Lot Idn | Feet from the | North/South line | Feet from the | East/West line | County |
|---------------|---------|----------|-------|---------|---------------|------------------|---------------|----------------|--------|
| В             | 11      | 24-S     | 33-E  | -       | 597'          | NORTH            | 1877'         | EAST           | LEA    |

| UL or lot no.                        | Section 11    | Township 24-S | Range<br>33-E    | Lot Idn<br>          | Feet from the 240' | North/South line SOUTH | Feet from the 2306' | East/West line EAST | LEA |
|--------------------------------------|---------------|---------------|------------------|----------------------|--------------------|------------------------|---------------------|---------------------|-----|
| <sup>12</sup> Dedicated Acres<br>160 | 13 Joint or 1 | afill l⁴Co    | onsolidation Cod | le <sup>15</sup> Ord | er No.             |                        | •                   |                     |     |